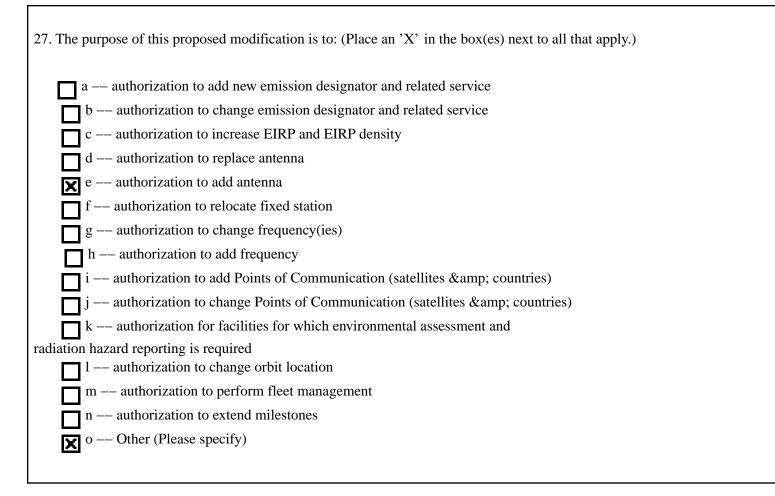

|
| • e. Geostationary Space Station                                                                    |
| • f. Non–Geostationary Space Station                                                                |
| • g. Other (please specify)                                                                         |
|                                                                                                     |
| 26. TYPE OF EARTH STATION FACILITY:                                                                 |
| Transmit/Receive      Transmit−Only      Receive−Only      N/A                                      |
| "For Space Station applications, select N/A."                                                       |

## PURPOSE OF MODIFICATION



## ENVIRONMENTAL POLICY

28. Would a Commission grant of any proposal in this application or amendment have a significant environmental impact as defined by 47 CFR 1.1307? If YES, submit the statement as required by Sections 1.1308 and 1.1311 of the Commission's rules, 47 C.F.R. 1.1308 and 1.1311, as an exhibit to this application. A Radiation Hazard Study must accompany all applications for new transmitting facilities, major modifications, or major amendments.

ALIEN OWNERSHIP Earth station applicants not proposing to provide broadcast, common carrier, aeronautical en route or aeronautical fixed radio station services are not required to respond to Items 30–34.

| 29. Is the applicant a foreign government or the representative of any foreign government?