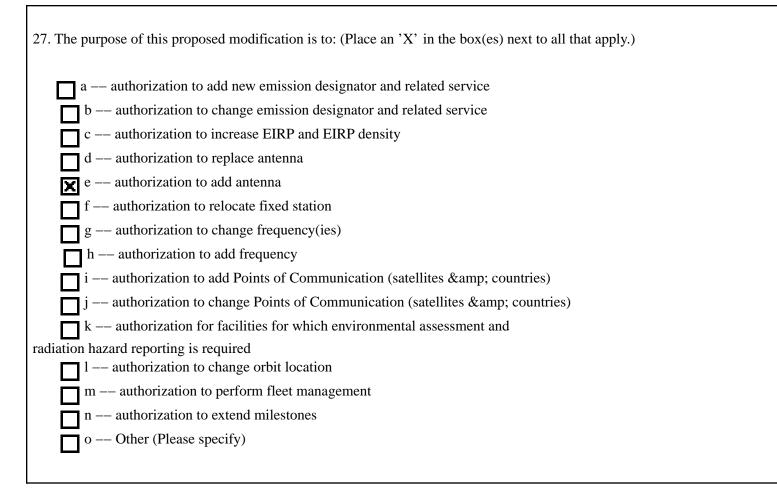

|
| • e. Geostationary Space Station                                                                    |
| • f. Non–Geostationary Space Station                                                                |
| • g. Other (please specify)                                                                         |
|                                                                                                     |
| 26. TYPE OF EARTH STATION FACILITY:                                                                 |
| Transmit/Receive      Transmit−Only      Receive−Only      N/A                                      |
| "For Space Station applications, select N/A."                                                       |

#### PURPOSE OF MODIFICATION



#### ENVIRONMENTAL POLICY

28. Would a Commission grant of any proposal in this application or amendment have a significant environmental impact as defined by 47 CFR 1.1307? If YES, submit the statement as required by Sections 1.1308 and 1.1311 of the Commission's rules, 47 C.F.R. 1.1308 and 1.1311, as an exhibit to this application. A Radiation Hazard Study must accompany all applications for new transmitting facilities, major modifications, or major amendments.

ALIEN OWNERSHIP Earth station applicants not proposing to provide broadcast, common carrier, aeronautical en route or aeronautical fixed radio station services are not required to respond to Items 30–34.

| 29. Is the applicant a foreign government or the representative of any foreign government?