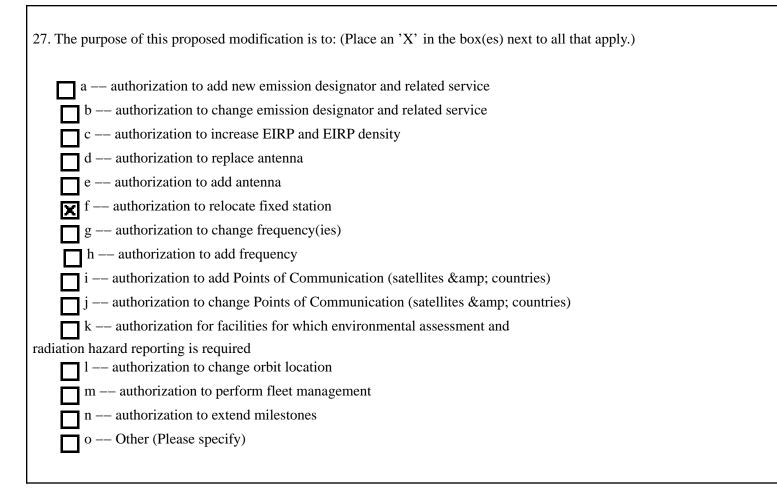

#### PURPOSE OF MODIFICATION

Application to relocate fixed transmit-receive earth station, call sign E090136, for the purpose of transmitting and receiving compressed digital video and audio program material to other television stations owned by the applicant. The points of communication will be ALSAT (US Domestic Satellites.)