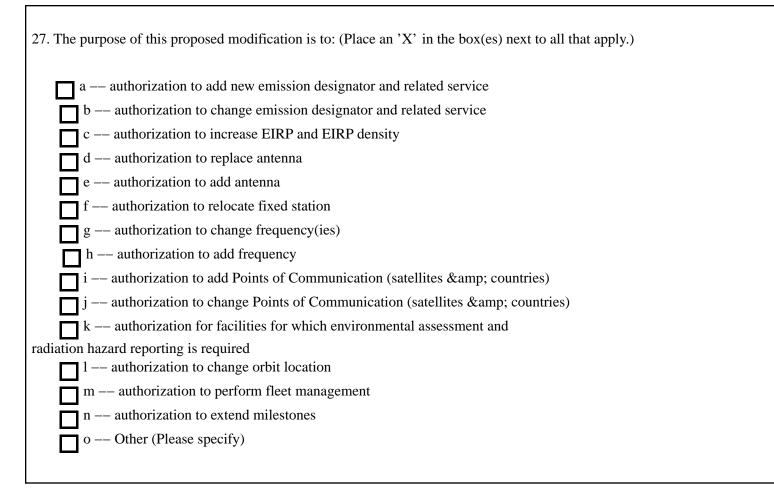

|
| • e. Geostationary Space Station                                                                    |
| • f. Non–Geostationary Space Station                                                                |
| • g. Other (please specify)                                                                         |
|                                                                                                     |
| 26. TYPE OF EARTH STATION FACILITY:                                                                 |
| O Transmit/Receive O Transmit–Only O Receive–Only O N/A                                             |
| "For Space Station applications, select N/A."                                                       |

#### PURPOSE OF MODIFICATION



#### ENVIRONMENTAL POLICY

| 28. Would a Commission grant of any proposal in this application or amendment have a significant environmental impact as defined by 47 CFR 1.1307? If YES, submit the statement as required by Sections 1.1308 and 1.1311 of the Commission's rules, 47 C.F.R. 1.1308 and 1.1311, as an exhibit to this application. A Radiation Hazard Study must accompany all applications for new transmitting facilities, major modifications, or major amendments. | • Yes • No<br>Radiation Hazard Rpt |  |  |
|------------------------------------------------------------------------------------------------------------------------------------------------------------------------------------------------------------------------------------------------------------------------------------------