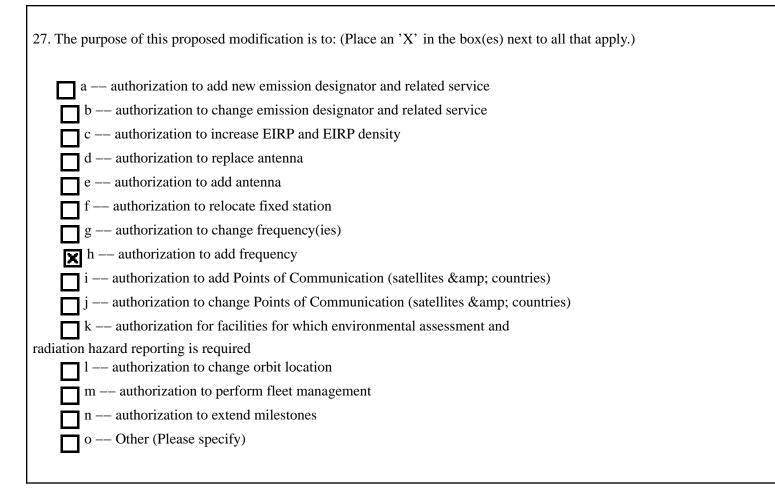

#### PURPOSE OF MODIFICATION

SkyPort International, Inc., seeks to modify the license of their 13.1 meter TR earth station to permit full transmit band operations between 5925.0 and 6425.0 MHz. This modification only applies to the 13.1 meter antenna and not the other antennas on the license. The earth station will continue to provide digital data and video services.