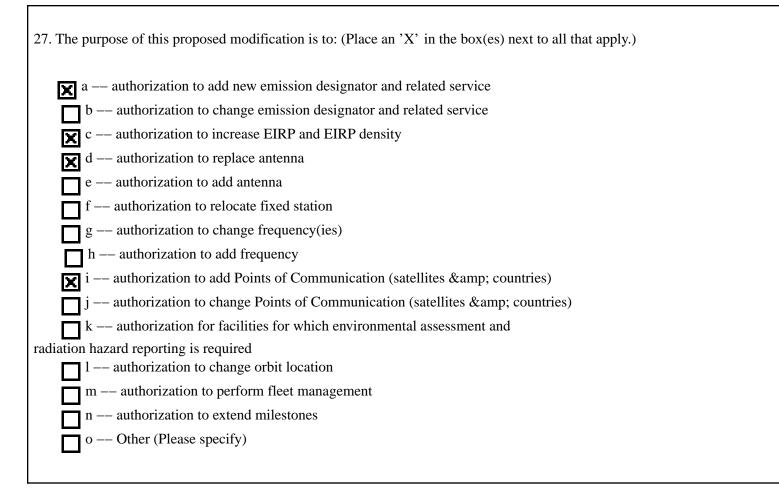

|
| • e. Geostationary Space Station                                                                    |
| • f. Non–Geostationary Space Station                                                                |
| • g. Other (please specify)                                                                         |
|                                                                                                     |
| 26. TYPE OF EARTH STATION FACILITY:                                                                 |
| Transmit/Receive Transmit–Only Receive–Only N/A                                                     |
| "For Space Station applications, select N/A."                                                       |

#### PURPOSE OF MODIFICATION



#### ENVIRONMENTAL POLICY

28. Would a Commission grant of any proposal in this application or amendment have a significant environmental 🔿 Yes 🍙 No impact as defined by 47 CFR 1.1307? If YES, submit the statement as required by Sections 1.1308 and 1.1311 of the Commission's rules, 47 C.F.R. 1.1308 and 1.1311, as an exhibit to this application. A Radiation Hazard Study must accompany all applications for new transmitting facilities, major modifications, or major amendments. STUDY

ALIEN OWNERSHIP Earth station applicants not proposing to provide broadcast, common carrier, aeronautical en route or aeronautical fixed radio station services are not required to respond to Items 30-34.

**RAD HAZARD** 

| 29. Is the applicant a foreign government or the representative of any foreign governmen