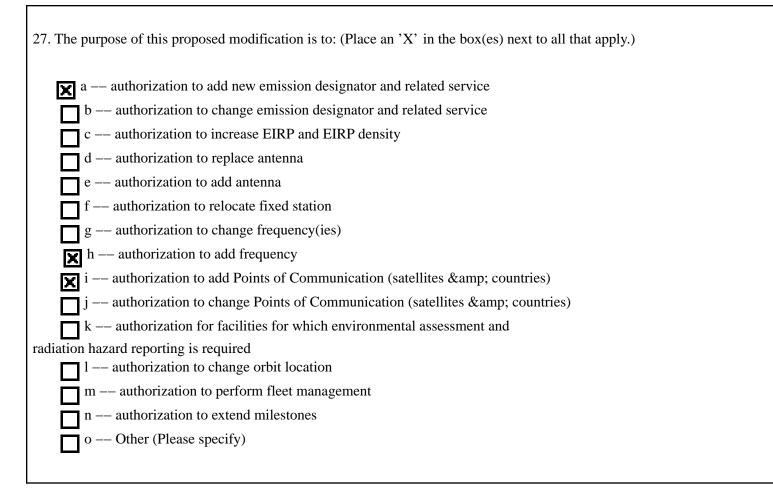

|
| • e. Geostationary Space Station                                                                    |
| • f. Non–Geostationary Space Station                                                                |
| • g. Other (please specify)                                                                         |
|                                                                                                     |
| 26. TYPE OF EARTH STATION FACILITY:                                                                 |
| Transmit/Receive Transmit–Only Receive–Only N/A                                                     |
| "For Space Station applications, select N/A."                                                       |

### PURPOSE OF MODIFICATION



## ENVIRONMENTAL POLICY

28. Would a Commission grant of any proposal in this application or amendment have a significant environmental impact as defined by 47 CFR 1.1307? If YES, submit the statement as required by Sections 1.1308 and 1.1311 of the Commission's rules, 47 C.F.R. 1.1308 and 1.1311, as an exhibit to this application. A Radiation Hazard Study must accompany all applications for new transmitting facilities, major modifications, or major amendments.

ALIEN OWNERSHIP Earth station applicants not proposing to provide broadcast, common carrier, aeronautical en route or aeronautical fixed radio station services are not required to respond to Items 30–34.

No Yes 🔿 No

FCCradhaz46ku750w.

| 29. Is the applicant a foreign government or the representative of any foreign government?