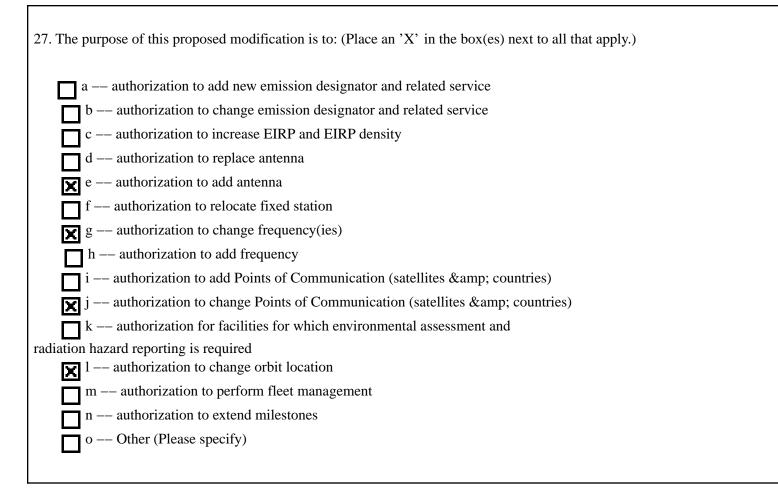

#### PURPOSE OF MODIFICATION

Telenor Satellite, Inc. seeks to modify the license of its Santa Paula, CA earth station E980136 to allow it to operate with the Inmarsat 3F4 satellite at 142 degrees W.L. Telenor is also modifying slightly the transmit and receive frequencies for operation with the Inmarsat satellite.