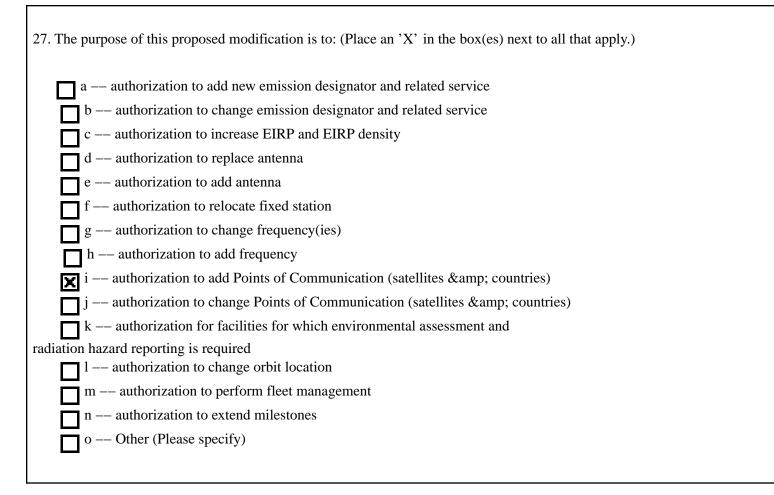

#### PURPOSE OF MODIFICATION

This modification requests authority to add EchoStar 10 at 110 W.L., a new DBS satellite to be launched in early 2006, EchoStar 5 at 129 W.L., EchoStar 7 at 119 W.L., EchoStar 8 at 110 W.L., and EchoStar 2 at 148 W.L. as points of communication. No other changes are requested.