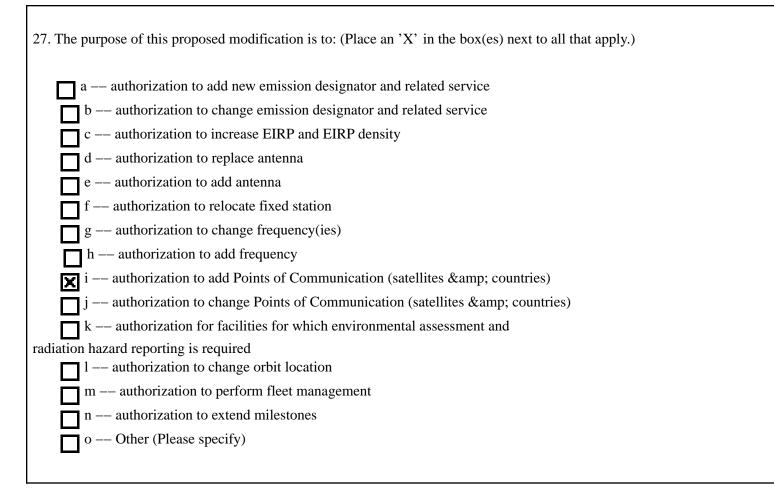

#### PURPOSE OF MODIFICATION

This modification requests to add EchoStar 4 at 77W as point of communication for E020306. The requested operation of this earth station with EchoStar 4 will serve the public interest because it will allow EchoStar to improve the efficiency of its satellite fleet deployment and would enable EchoStar, in the future, to provide additional services into

#### 43. Description. (Summarize the nature of the application and the services to be provided).

This modification requests to add EchoStar 4 at 77W as point of communication for E020306. The requested operation of this earth station with EchoStar 4 will serve the public interest because it will allow EchoStar to improve the efficiency of its satellite fleet deployment and would enable EchoStar, in the future, to provide additional services into the United States from this Mexican oribital location. See SAT-STA-20050321-00068. Further, 77W is within the satellite arc for which E020306 has already been frequency coordinated.