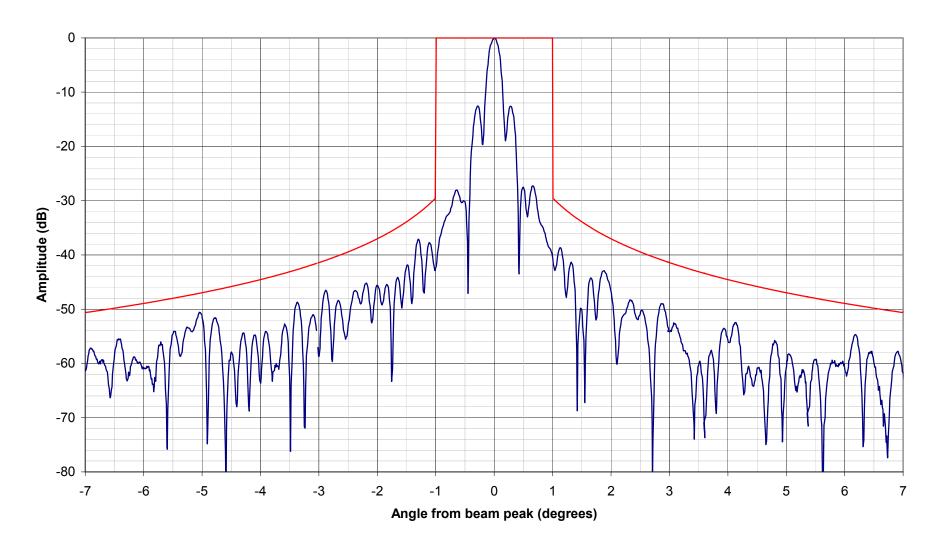

# 3.5m Ka-band Earth Station Antenna SR scanned 0.1° 29.75 GHz Azimuth RHCP Envelope 47CFR 25.209

B09136 TI4140 0%

## 3.5m Ka-band Earth Station Antenna SR scanned 0.1° 29.75 GHz Azimuth RHCP Envelope 47CFR 25.209

B09257 TI4140 1.74%

## 3.5m Ka-band Earth Station Antenna SR scanned 0.1° 29.75 GHz Azimuth RHCP Envelope 47CFR 25.209