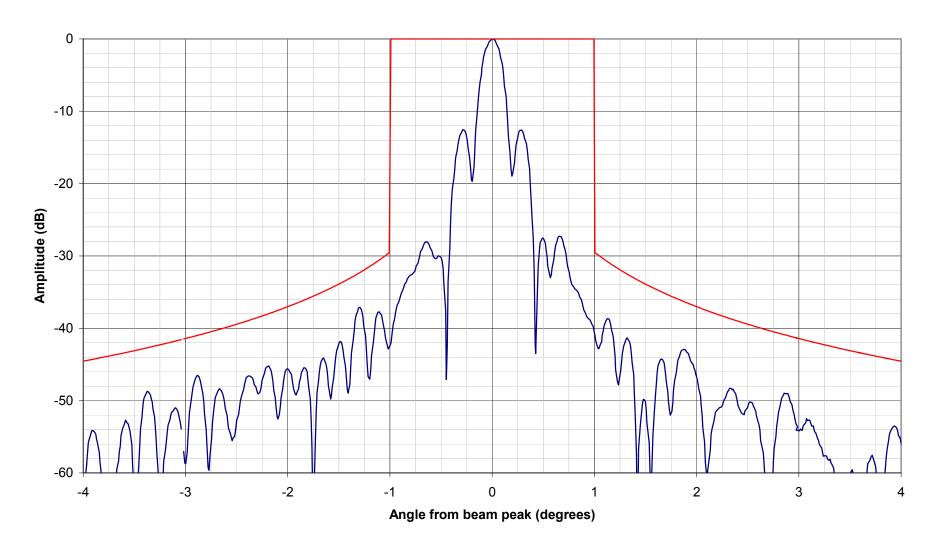

# 3.5m Ka-band Earth Station Antenna SR unscanned 29.75 GHz Azimuth RHCP Envelope 47CFR 25.209

B09136 TI4140 0%

## 3.5m Ka-band Earth Station Antenna SR unscanned 29.75 GHz Azimuth RHCP Envelope 47CFR 25.209

B09136 TI4140 1.14%

## 3.5m Ka-band Earth Station Antenna SR unscanned 29.75 GHz Azimuth RHCP Envelope 47CFR 25.209

B09257 TI4140 0%