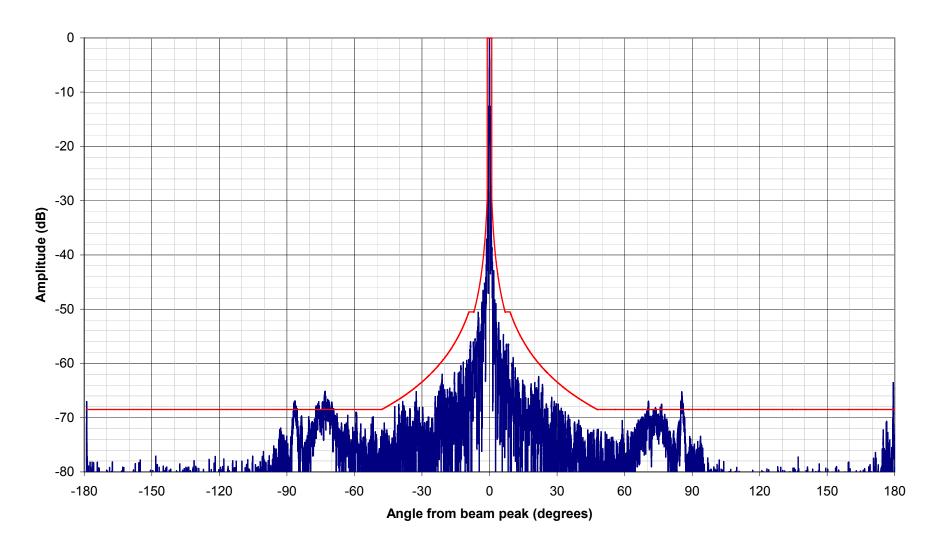

# 3.5m Ka-band Earth Station Antenna SR scanned 0.1° 29.75 GHz Azimuth RHCP Envelope 47CFR 25.209

B09136 TI4140 0%

## 3.5m Ka-band Earth Station Antenna SR scanned 0.1° 29.75 GHz Azimuth RHCP Envelope 47CFR 25.209

B09257 TI4140 1.74%

## 3.5m Ka-band Earth Station Antenna SR scanned 0.1° 29.75 GHz Azimuth RHCP Envelope 47CFR 25.209