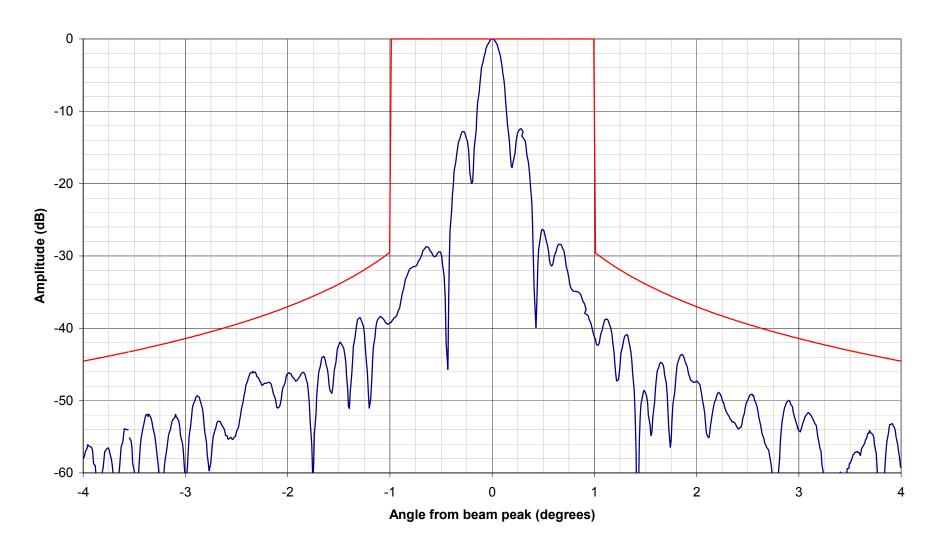

# 3.5m Ka-band Earth Station Antenna SR unscanned 29.75 GHz Azimuth RHCP Envelope 47CFR 25.209

B09136 TI4140 0%

## 3.5m Ka-band Earth Station Antenna SR unscanned 29.75 GHz Azimuth RHCP Envelope 47CFR 25.209

B09136 TI4140 1.14%

## 3.5m Ka-band Earth Station Antenna SR unscanned 29.75 GHz Azimuth RHCP Envelope 47CFR 25.209

B09257 TI4140 0%