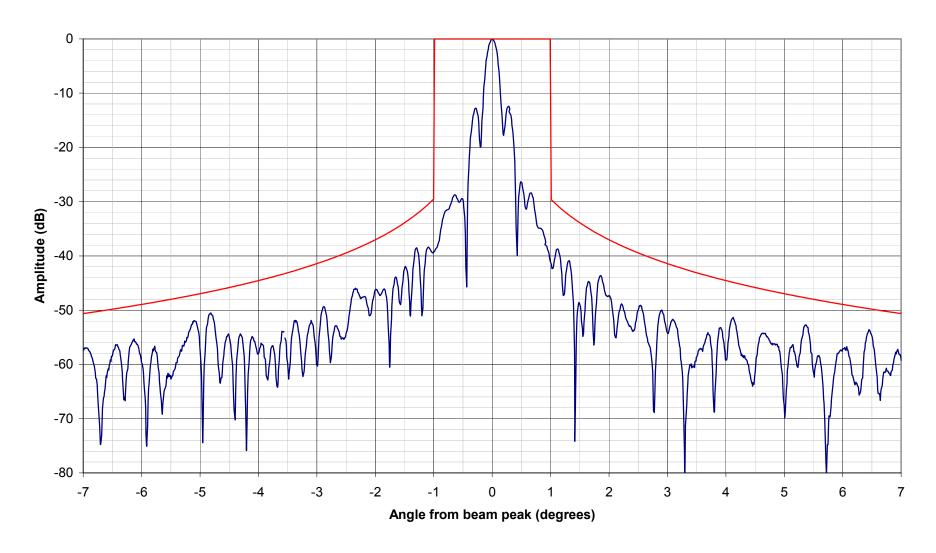

# 3.5m Ka-band Earth Station Antenna SR unscanned 29.75 GHz Azimuth RHCP Envelope 47CFR 25.209

B09136 TI4140 0%

## 3.5m Ka-band Earth Station Antenna SR unscanned 29.75 GHz Azimuth RHCP Envelope 47CFR 25.209

B09136 TI4140 1.14%

## 3.5m Ka-band Earth Station Antenna SR unscanned 29.75 GHz Azimuth RHCP Envelope 47CFR 25.209

B09257 TI4140 0%