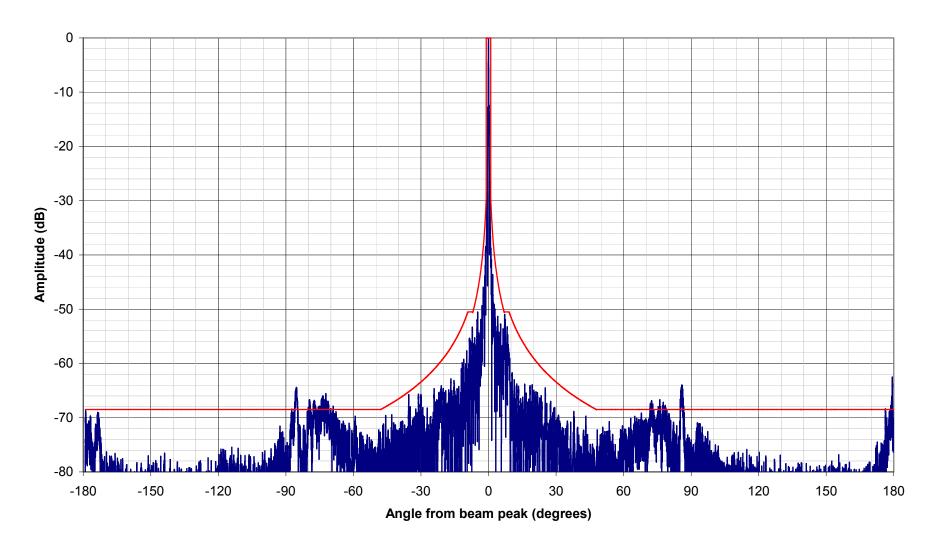

# 3.5m Ka-band Earth Station Antenna SR scanned 0.1° 29.75 GHz Azimuth RHCP Envelope 47CFR 25.209

B09136 TI4140 0%

## 3.5m Ka-band Earth Station Antenna SR scanned 0.1° 29.75 GHz Azimuth RHCP Envelope 47CFR 25.209

B09257 TI4140 1.74%

## 3.5m Ka-band Earth Station Antenna SR scanned 0.1° 29.75 GHz Azimuth RHCP Envelope 47CFR 25.209