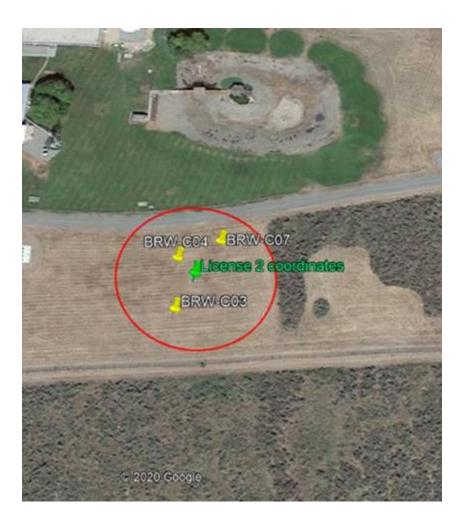

## Brewster, Washington Earth Station

Per the Federal Communications Commission's guidance,<sup>1</sup> Intelsat herein provides the earth station coordinates based on WGS84 datum as an exhibit to this license application.

BRW-C3, BRW-C4, and BRW-C7 will be located within one arc second of the following WGS84 coodinates:

48°8'46.1" N, 119°41'45.0" W

The below screen shot shows the antenna location.

<sup>&</sup>lt;sup>1</sup> International Bureau Addresses Accuracy of Earth Station Location Information in IBFS; Provides Guidance to Earth Station Licensees and Applicants, Public Notice, DA 17-1127 (rel. Nov. 21, 2017).