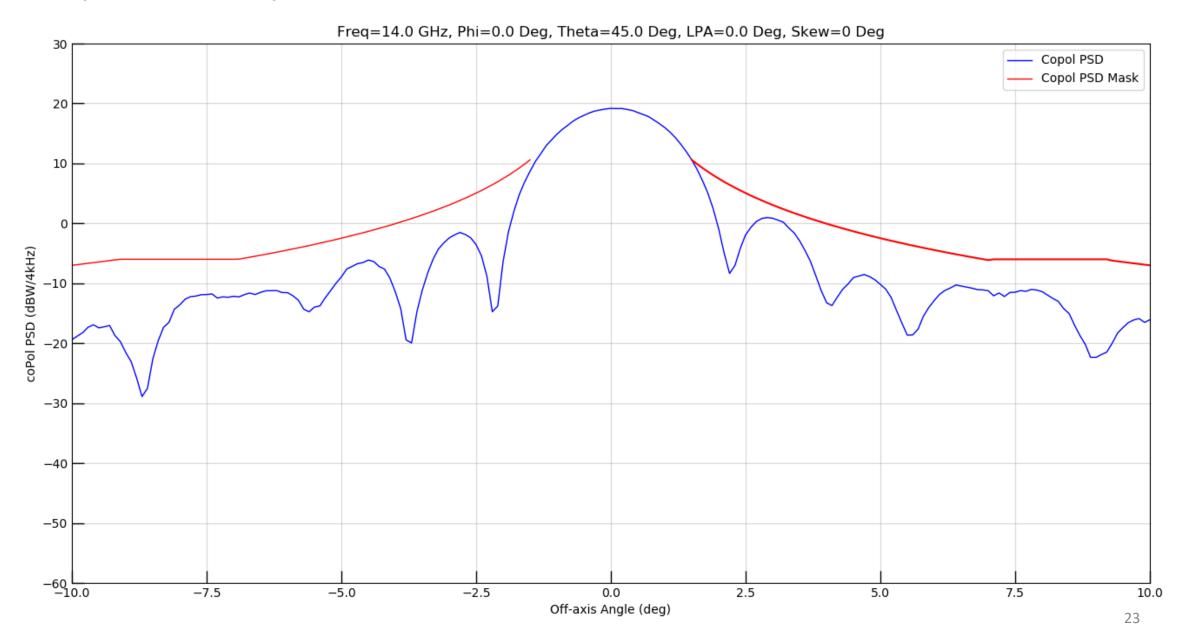

Figure 19: Thirty Degree Sector Copol

Figure 20: Seven Degree Sector XPol

Figure 21: Full Window Copol

Figure 22: Ten Degree Sector Copol

Figure 23: Thirty Degree Sector Copol

Figure 24: Seven Degree Sector XPol