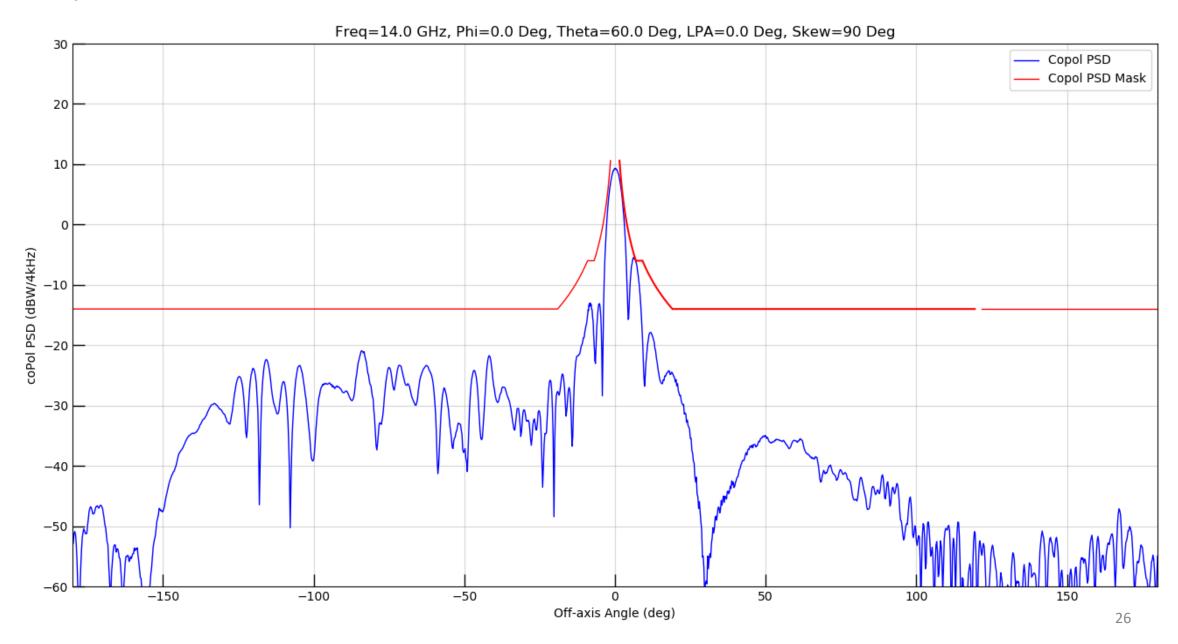

Figure 25: Full Window Copol

Figure 26: Ten Degree Sector Copol

Figure 27: Thirty Degree Sector Copol

Figure 28: Seven Degree Sector XPol

Figure 29: Full Window Copol

Figure 30: Ten Degree Sector Copol

Figure 31: Thirty Degree Sector Copol