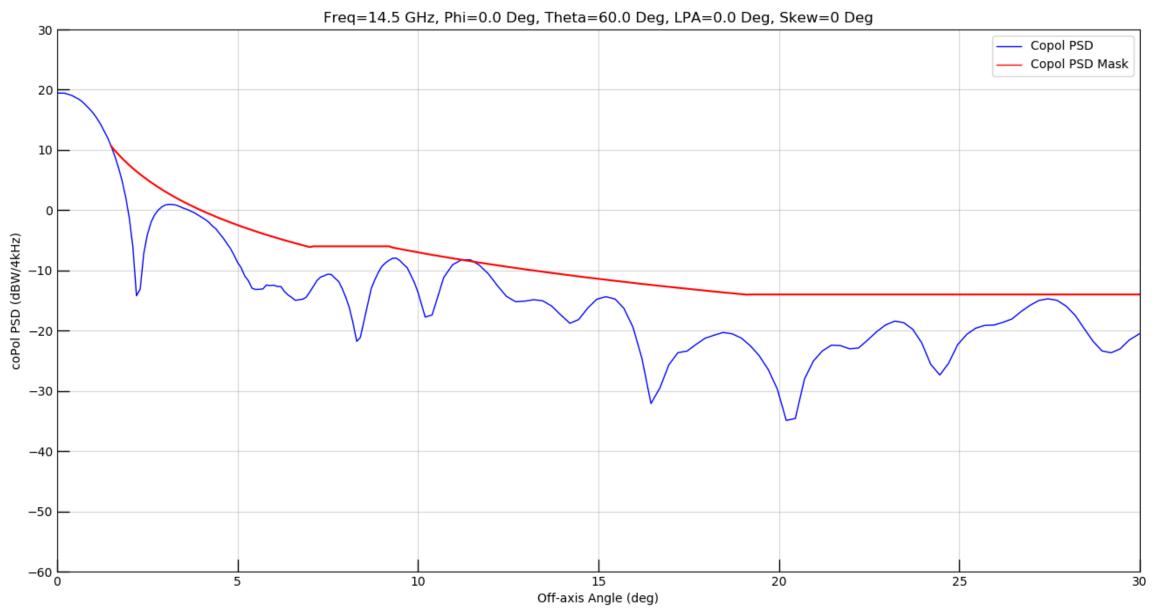

Figure 59: Thirty Degree Sector Copol

Figure 60: Seven Degree Sector XPol

Figure 61: Full Window Copol

Figure 62: Ten Degree Sector Copol

Figure 63: Thirty Degree Sector Copol

Figure 64: Seven Degree Sector XPol