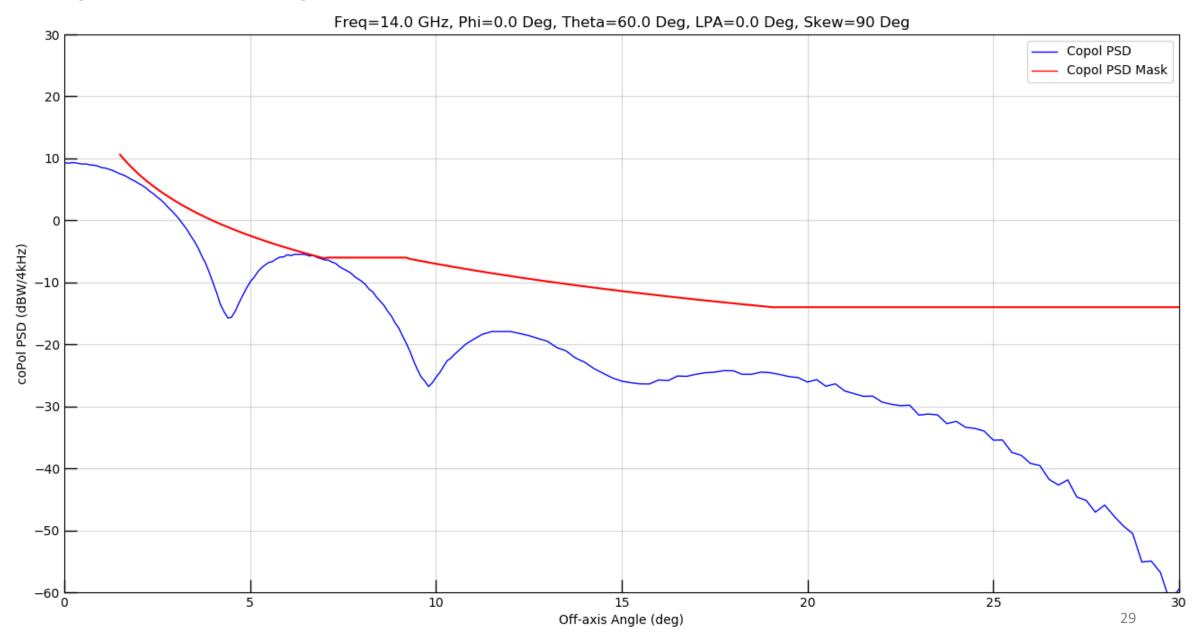

Figure 25: Full Window Copol

Figure 26: Ten Degree Sector Copol

Figure 27: Thirty Degree Sector Copol

Figure 28: Seven Degree Sector XPol

Figure 29: Full Window Copol

Figure 30: Ten Degree Sector Copol

Figure 31: Thirty Degree Sector Copol