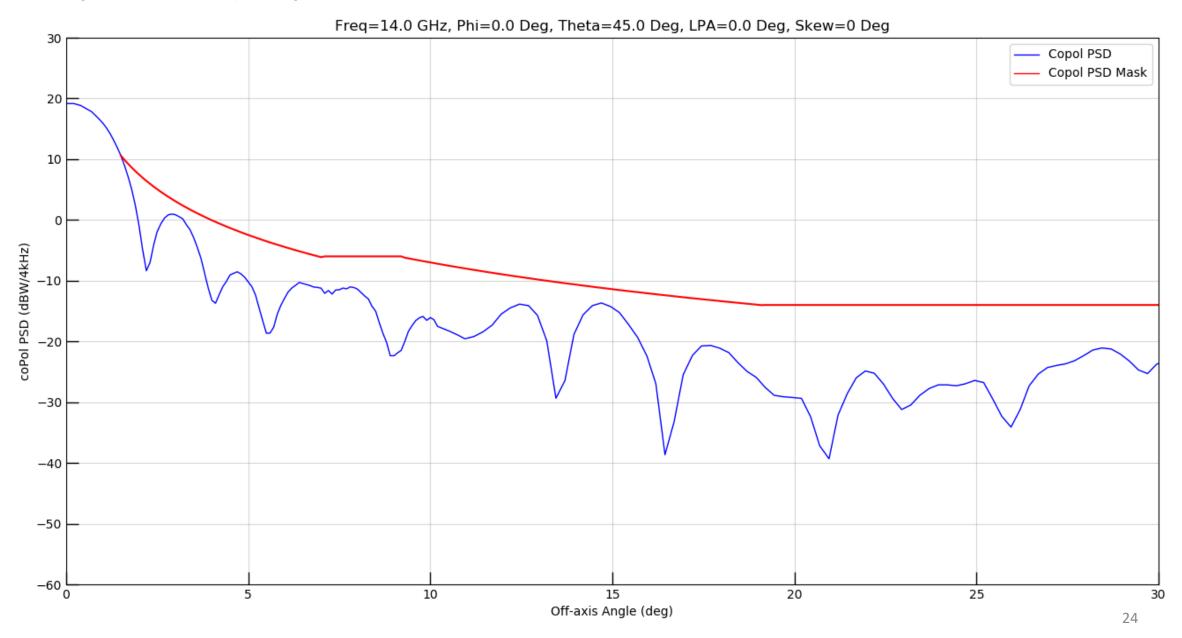

Figure 19: Thirty Degree Sector Copol

Figure 20: Seven Degree Sector XPol

Figure 21: Full Window Copol

Figure 22: Ten Degree Sector Copol

Figure 23: Thirty Degree Sector Copol

Figure 24: Seven Degree Sector XPol