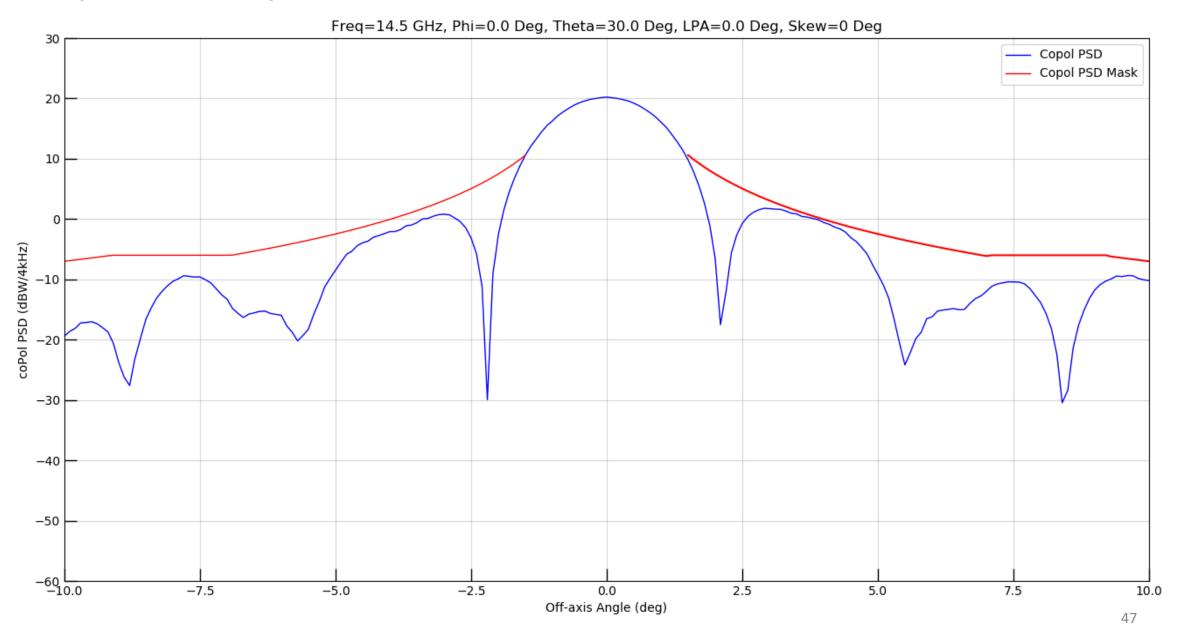

Figure 45: Full Window Copol

Figure 46: Ten Degree Sector Copol

Figure 47: Thirty Degree Sector Copol

Figure 48: Seven Degree Sector XPol

Figure 49: Full Window Copol

Figure 50: Ten Degree Sector Copol

Figure 51: Thirty Degree Sector Copol