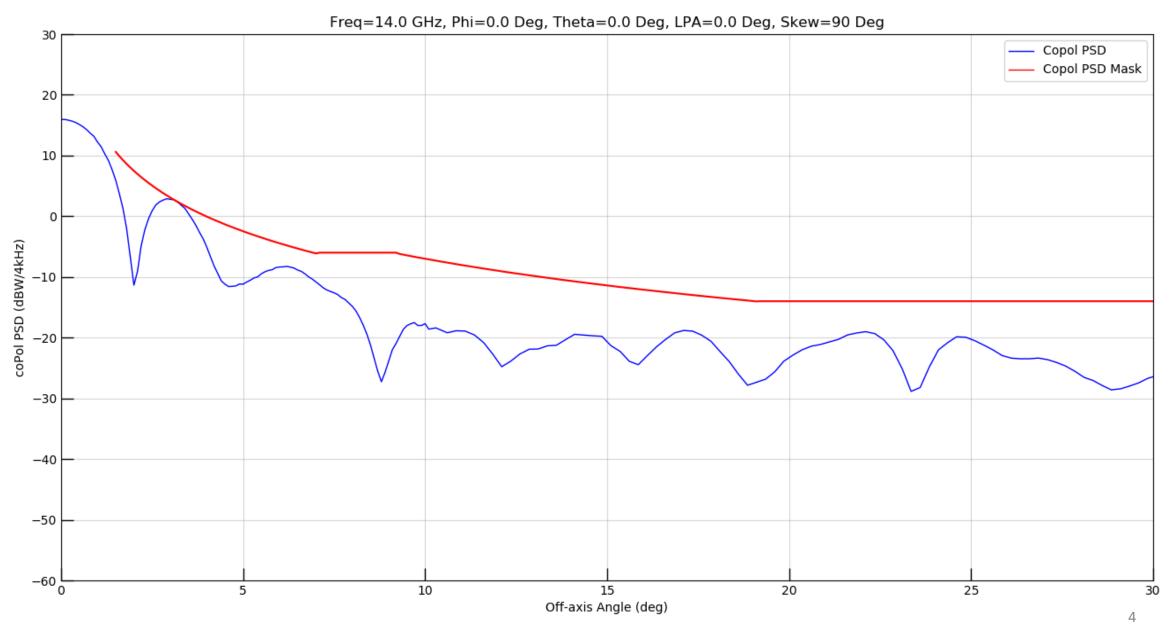

## Kymeta<sup>TM</sup> u8 Antenna

Exhibit B

Antenna EIRP Density Patterns

Figure 1: Full Window Copol

Figure 2: Ten Degree Sector Copol

Figure 3: Thirty Degree Sector Copol

Figure 4: Seven Degree Sector XPol