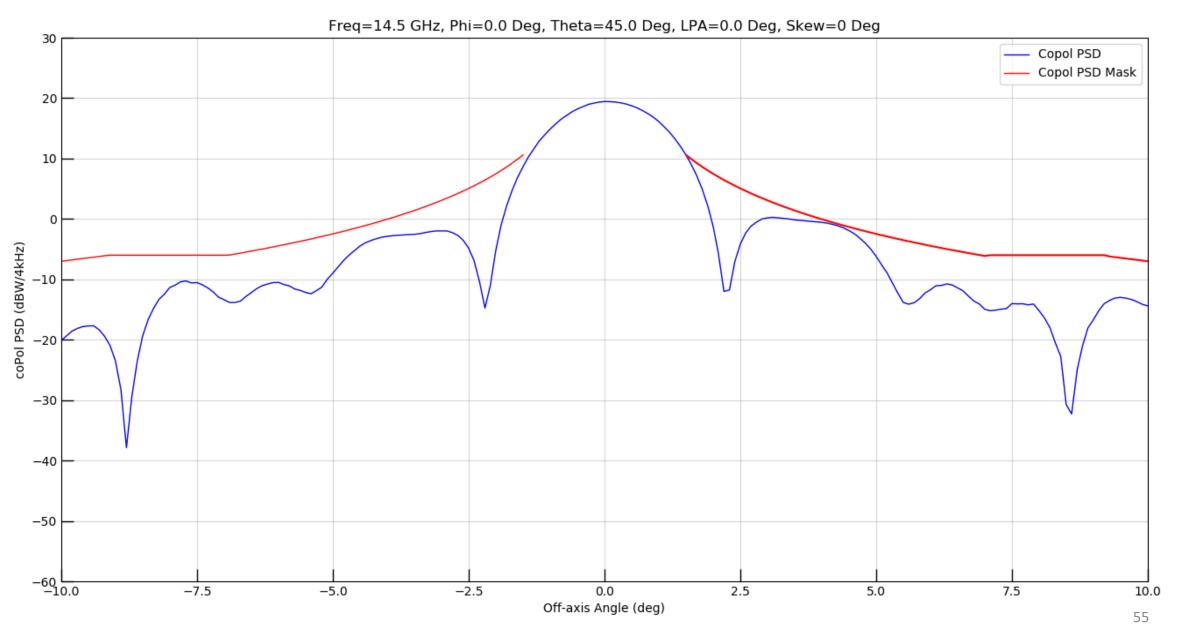

Figure 52: Seven Degree Sector XPol

Figure 53: Full Window Copol

Figure 54: Ten Degree Sector Copol

Figure 55: Thirty Degree Sector Copol

Figure 56: Seven Degree Sector XPol

Figure 57: Full Window Copol

Figure 58: Ten Degree Sector Copol