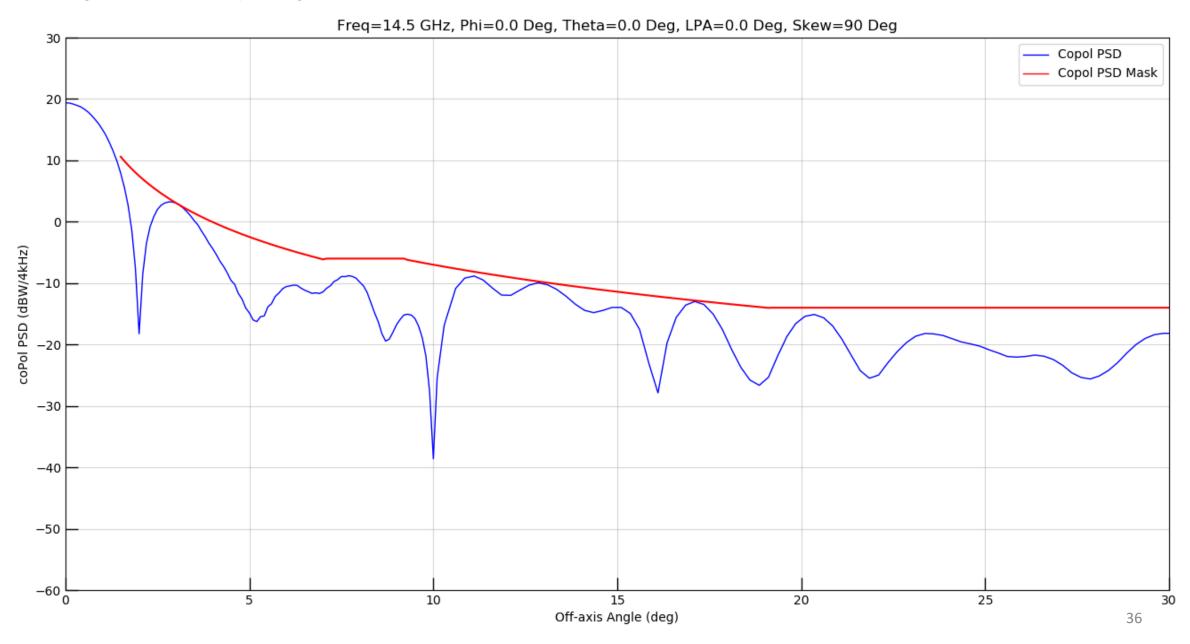

Figure 5: Full Window Copol

Figure 6: Ten Degree Sector Copol

Figure 7: Thirty Degree Sector Copol

Figure 8: Seven Degree Sector XPol

Figure 9: Full Window Copol

Figure 10: Ten Degree Sector Copol

Figure 11: Thirty Degree Sector Copol