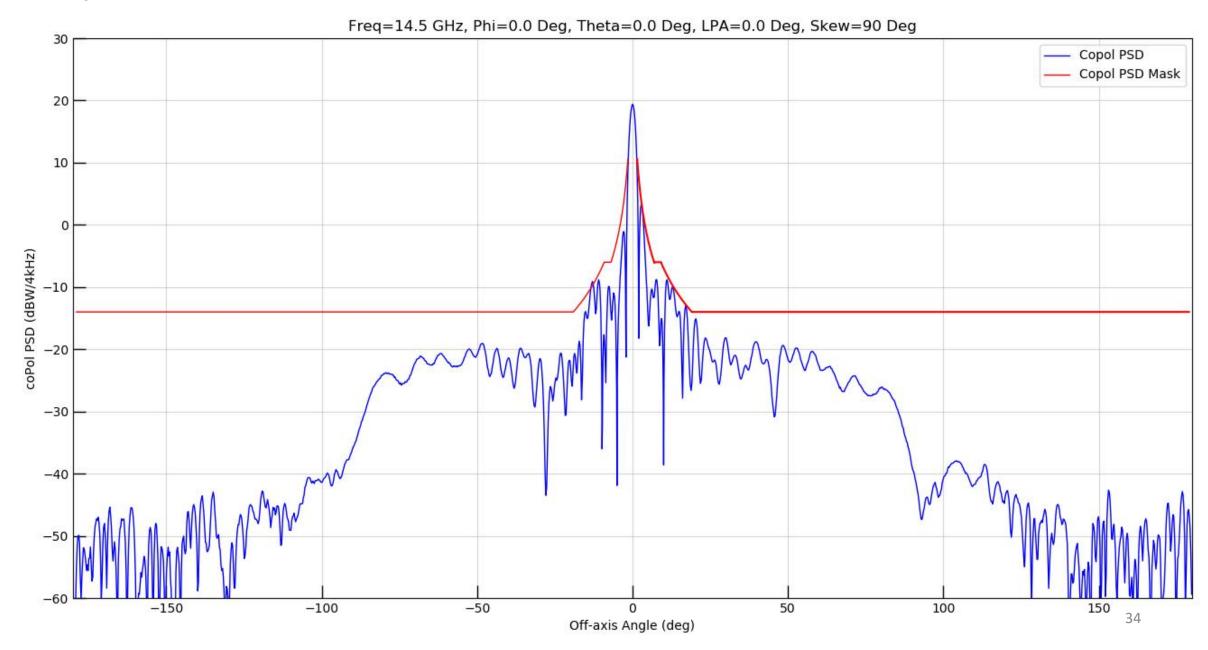

Figure 5: Full Window Copol

Figure 6: Ten Degree Sector Copol

Figure 7: Thirty Degree Sector Copol

Figure 8: Seven Degree Sector XPol

Figure 9: Full Window Copol

Figure 10: Ten Degree Sector Copol

Figure 11: Thirty Degree Sector Copol