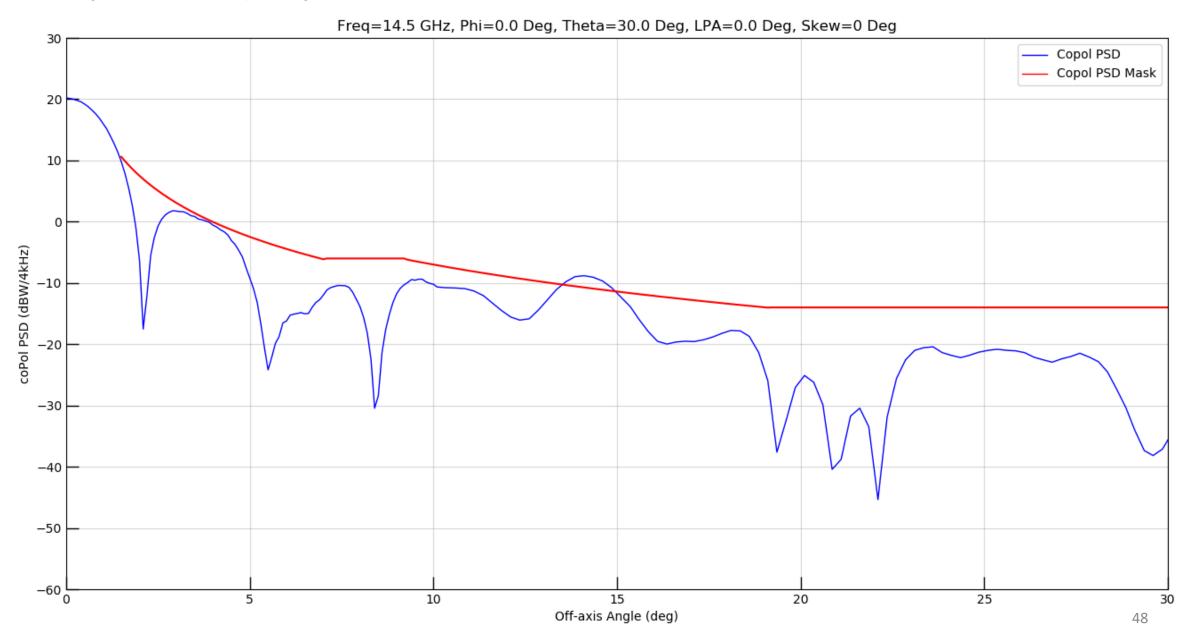

Figure 45: Full Window Copol

Figure 46: Ten Degree Sector Copol

Figure 47: Thirty Degree Sector Copol

Figure 48: Seven Degree Sector XPol

Figure 49: Full Window Copol

Figure 50: Ten Degree Sector Copol

Figure 51: Thirty Degree Sector Copol