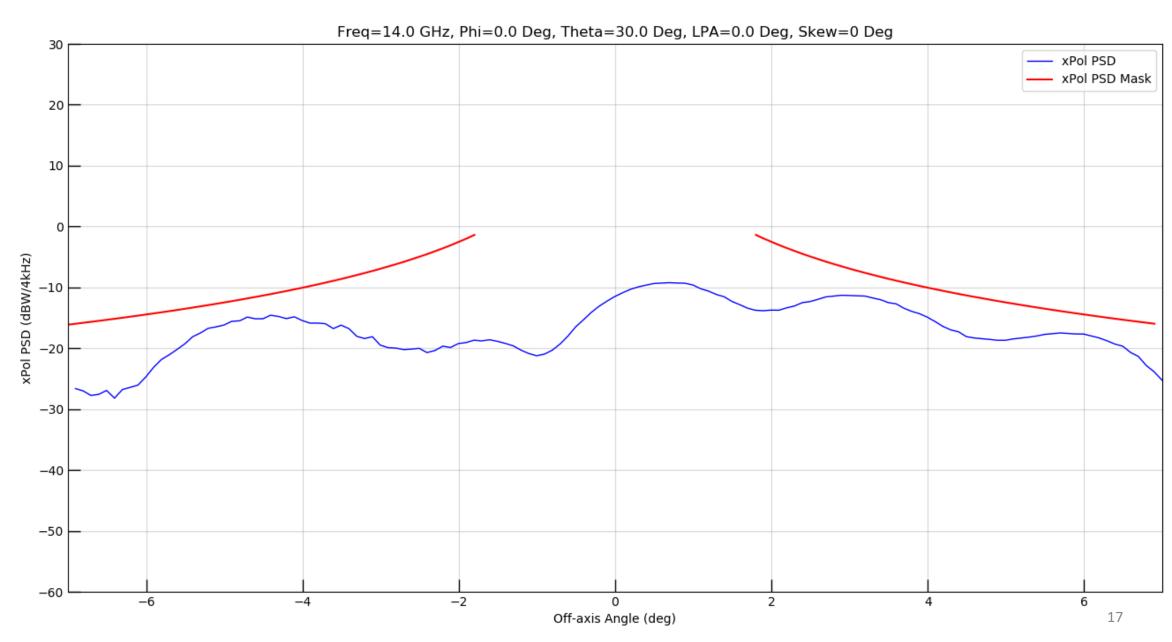

Figure 12: Seven Degree Sector XPol

Figure 13: Full Window Copol

Figure 14: Ten Degree Sector Copol

Figure 15: Thirty Degree Sector Copol

Figure 16: Seven Degree Sector XPol

Figure 17: Full Window Copol

Figure 18: Ten Degree Sector Copol