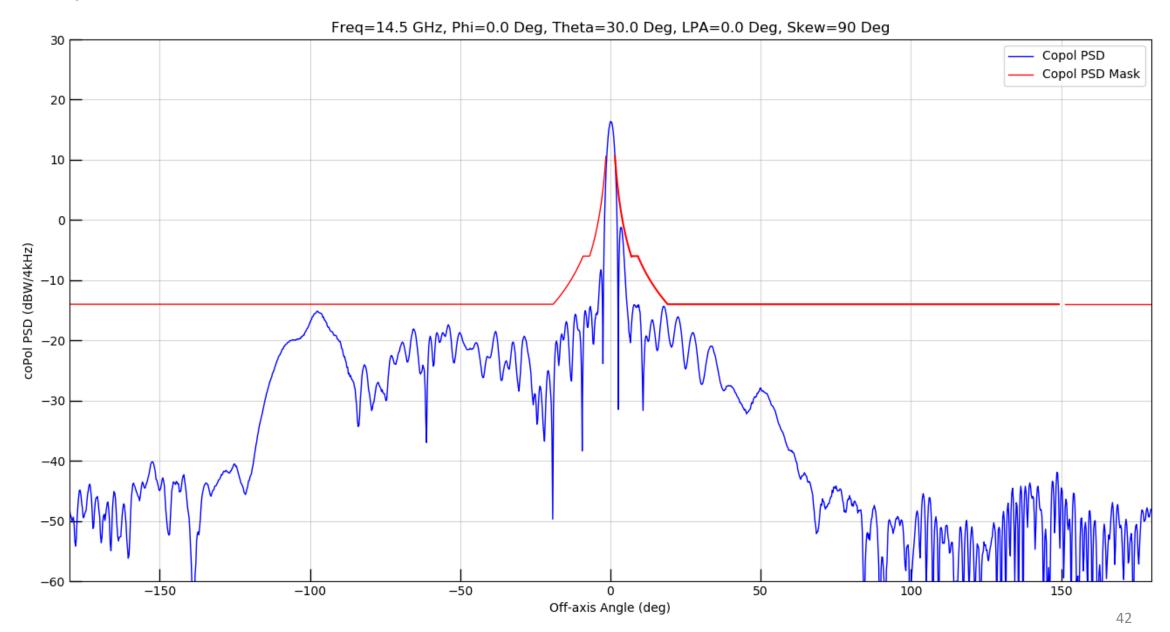

Figure 39: Thirty Degree Sector Copol

Figure 40: Seven Degree Sector XPol

Figure 41: Full Window Copol

Figure 42: Ten Degree Sector Copol

Figure 43: Thirty Degree Sector Copol

Figure 44: Seven Degree Sector XPol