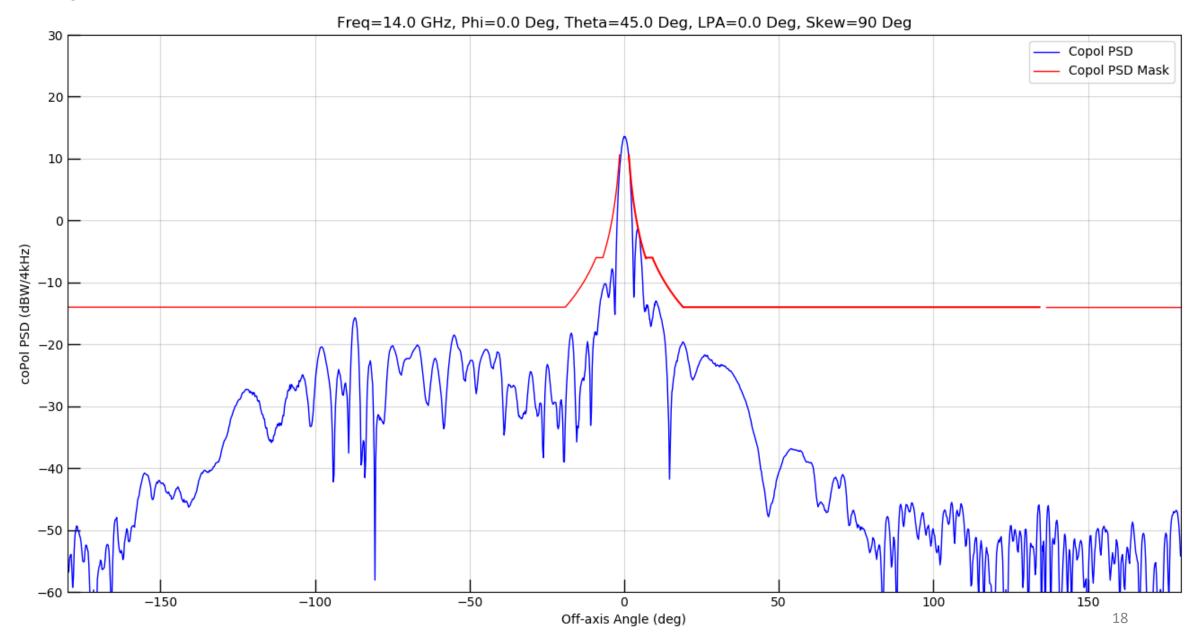

## Kymeta<sup>TM</sup> u8 Antenna

Exhibit B

Antenna EIRP Density Patterns

Figure 1: Full Window Copol

Figure 2: Ten Degree Sector Copol

Figure 3: Thirty Degree Sector Copol

Figure 4: Seven Degree Sector XPol