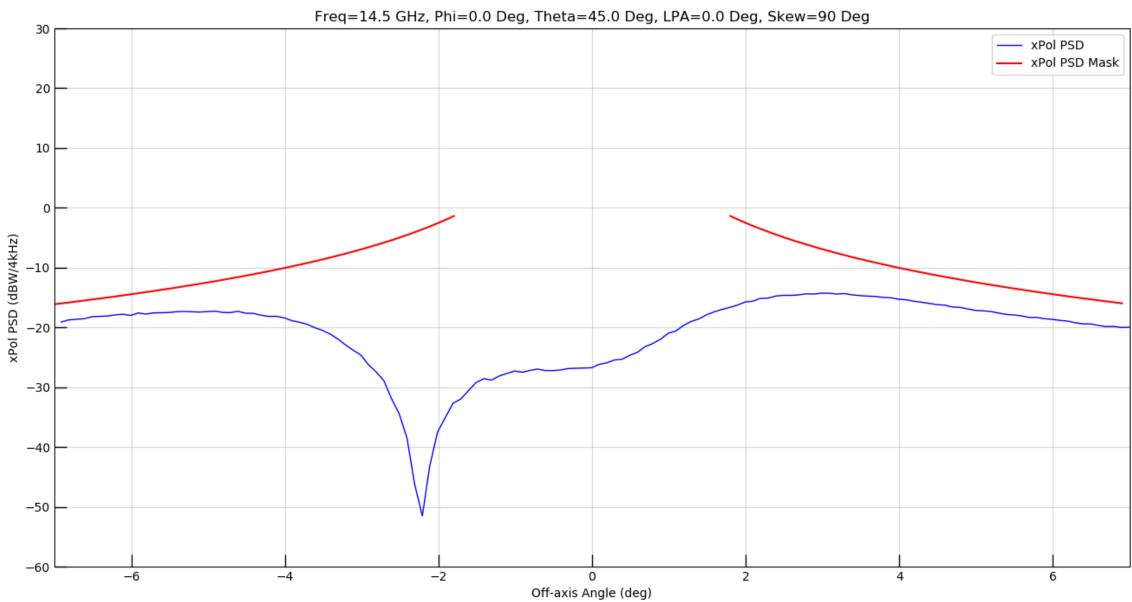

Figure 52: Seven Degree Sector XPol

Figure 53: Full Window Copol

Figure 54: Ten Degree Sector Copol

Figure 55: Thirty Degree Sector Copol

Figure 56: Seven Degree Sector XPol

Figure 57: Full Window Copol

Figure 58: Ten Degree Sector Copol