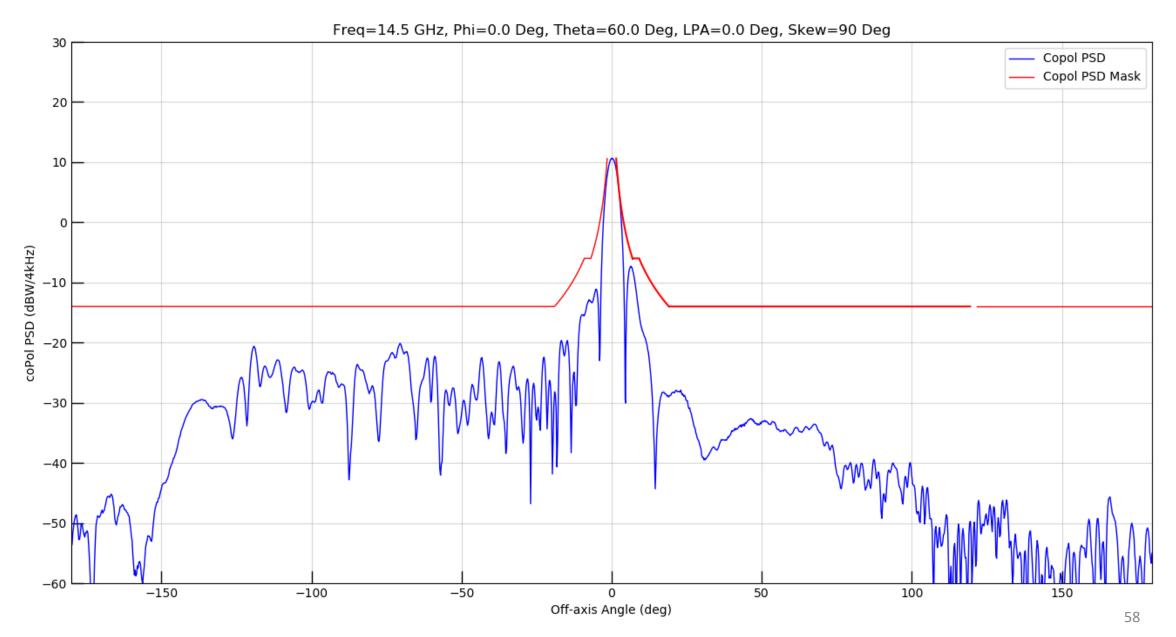

Figure 52: Seven Degree Sector XPol

Figure 53: Full Window Copol

Figure 54: Ten Degree Sector Copol

Figure 55: Thirty Degree Sector Copol

Figure 56: Seven Degree Sector XPol

Figure 57: Full Window Copol

Figure 58: Ten Degree Sector Copol