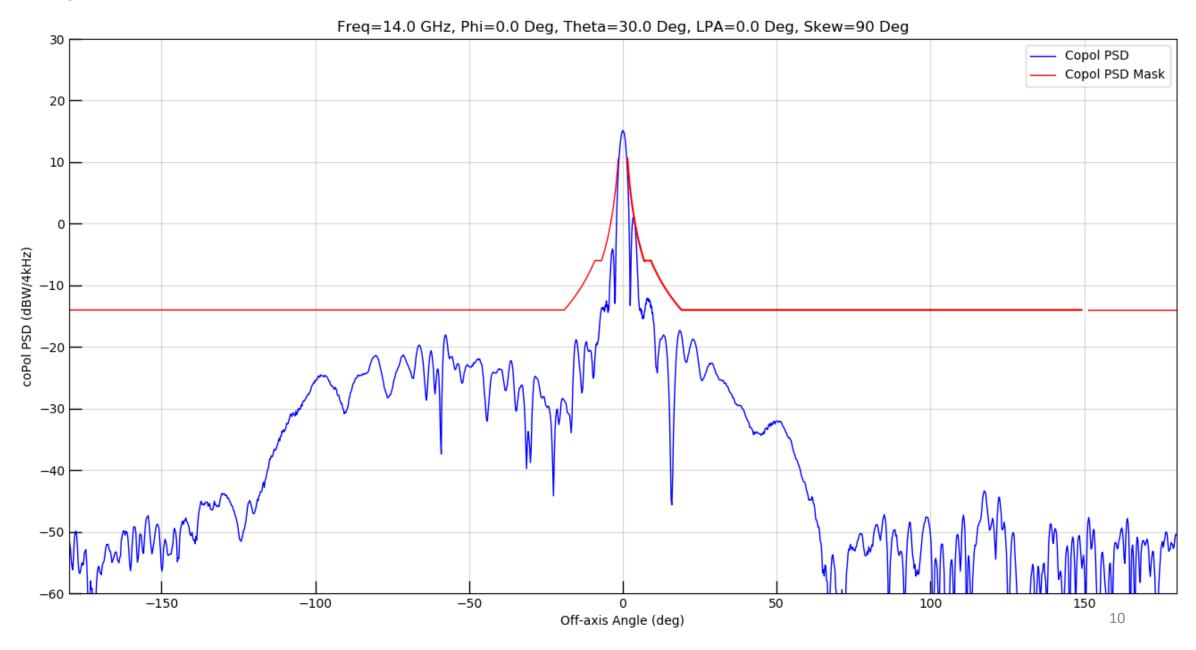

## Kymeta<sup>TM</sup> u8 Antenna

Exhibit B

Antenna EIRP Density Patterns

Figure 1: Full Window Copol

Figure 2: Ten Degree Sector Copol

Figure 3: Thirty Degree Sector Copol

Figure 4: Seven Degree Sector XPol