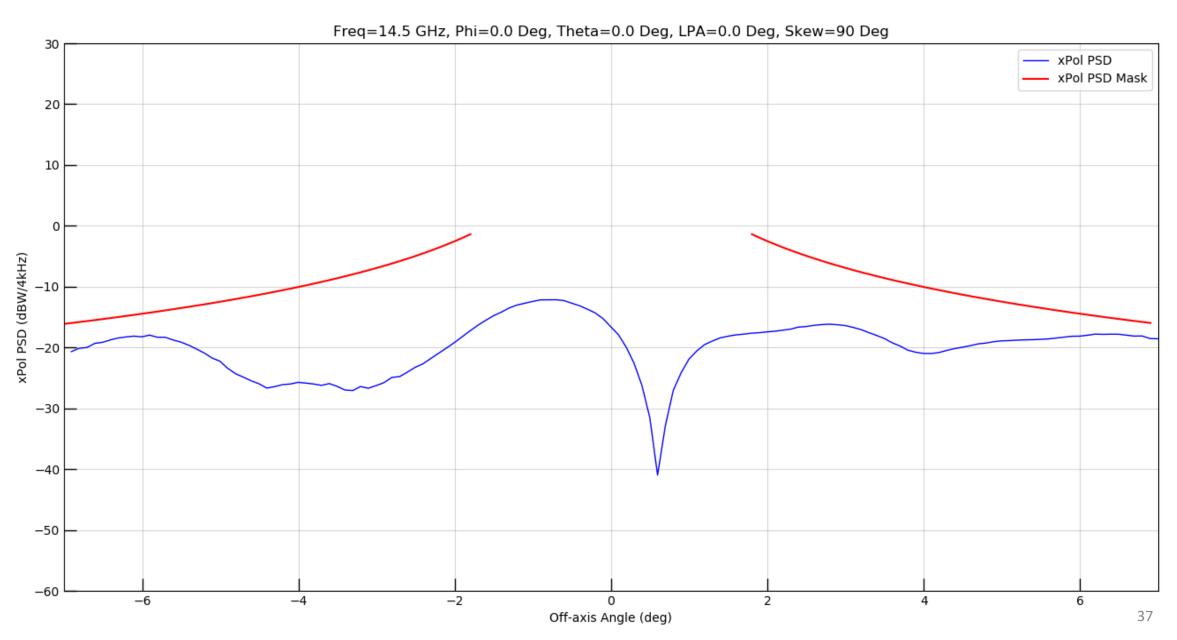

Figure 12: Seven Degree Sector XPol

Figure 13: Full Window Copol

Figure 14: Ten Degree Sector Copol

Figure 15: Thirty Degree Sector Copol

Figure 16: Seven Degree Sector XPol

Figure 17: Full Window Copol

Figure 18: Ten Degree Sector Copol