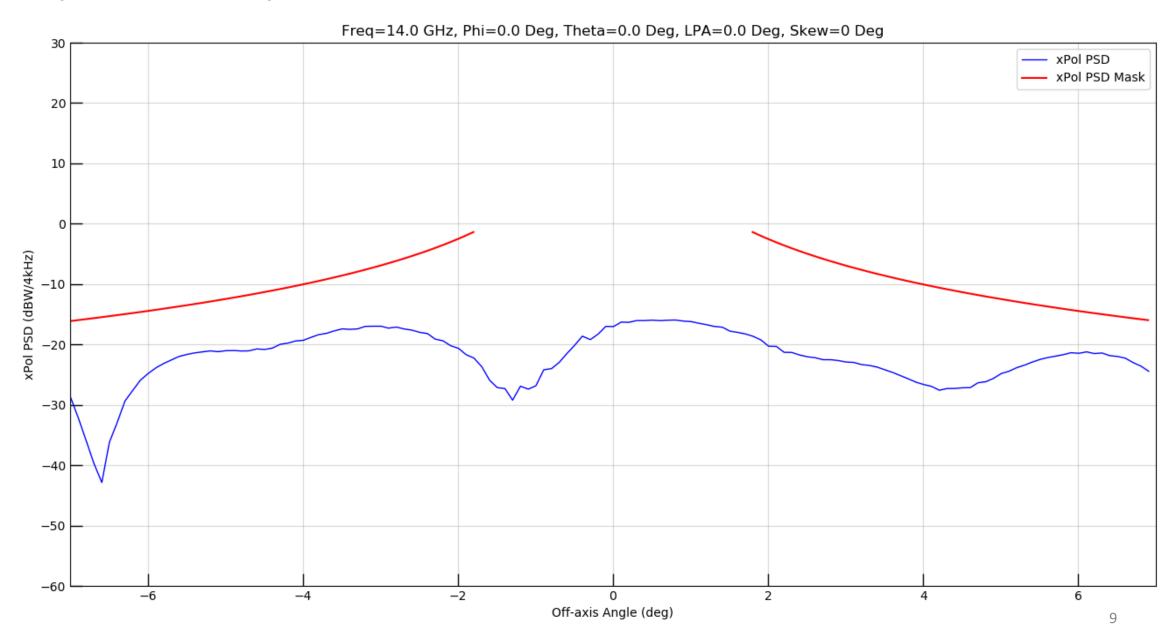

## Kymeta<sup>TM</sup> u8 Antenna

Exhibit B

Antenna EIRP Density Patterns

Figure 1: Full Window Copol

Figure 2: Ten Degree Sector Copol

Figure 3: Thirty Degree Sector Copol

Figure 4: Seven Degree Sector XPol