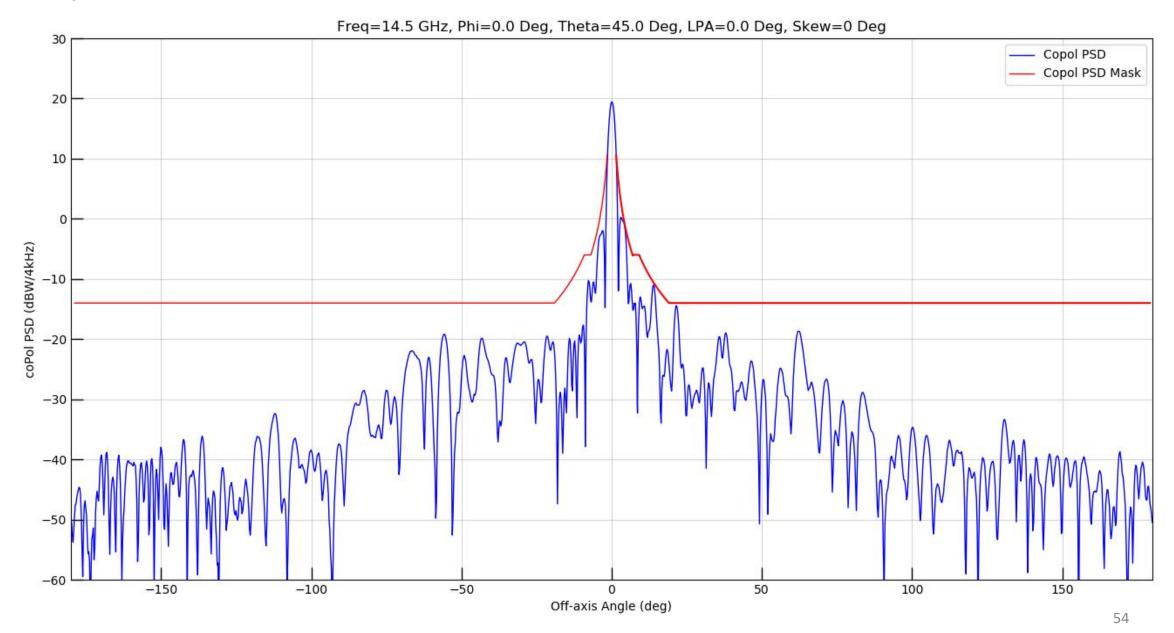

Figure 52: Seven Degree Sector XPol

Figure 53: Full Window Copol

Figure 54: Ten Degree Sector Copol

Figure 55: Thirty Degree Sector Copol

Figure 56: Seven Degree Sector XPol

Figure 57: Full Window Copol

Figure 58: Ten Degree Sector Copol