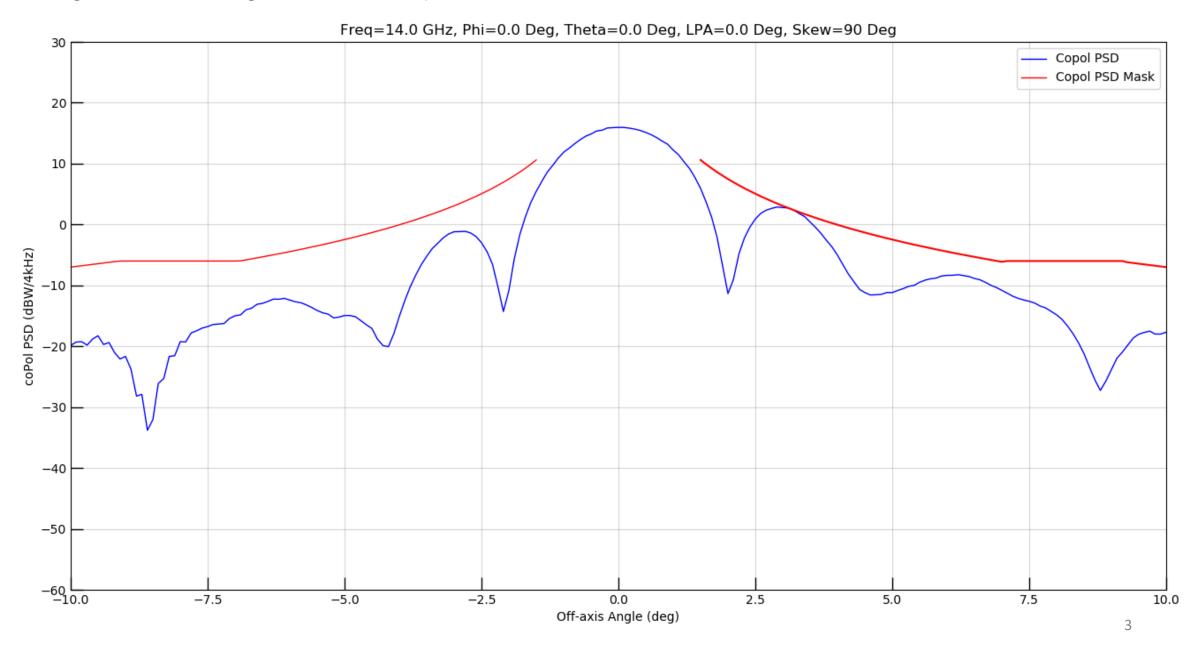

## Kymeta<sup>TM</sup> u8 Antenna

Exhibit B

Antenna EIRP Density Patterns

Figure 1: Full Window Copol

Figure 2: Ten Degree Sector Copol

Figure 3: Thirty Degree Sector Copol

Figure 4: Seven Degree Sector XPol