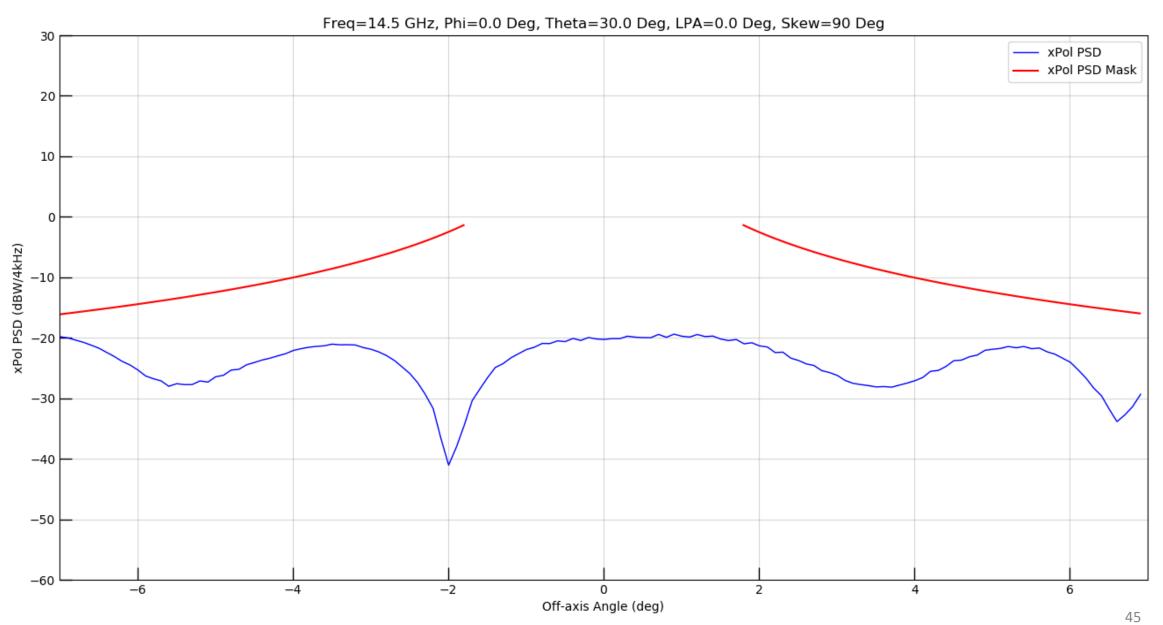

Figure 39: Thirty Degree Sector Copol

Figure 40: Seven Degree Sector XPol

Figure 41: Full Window Copol

Figure 42: Ten Degree Sector Copol

Figure 43: Thirty Degree Sector Copol

Figure 44: Seven Degree Sector XPol