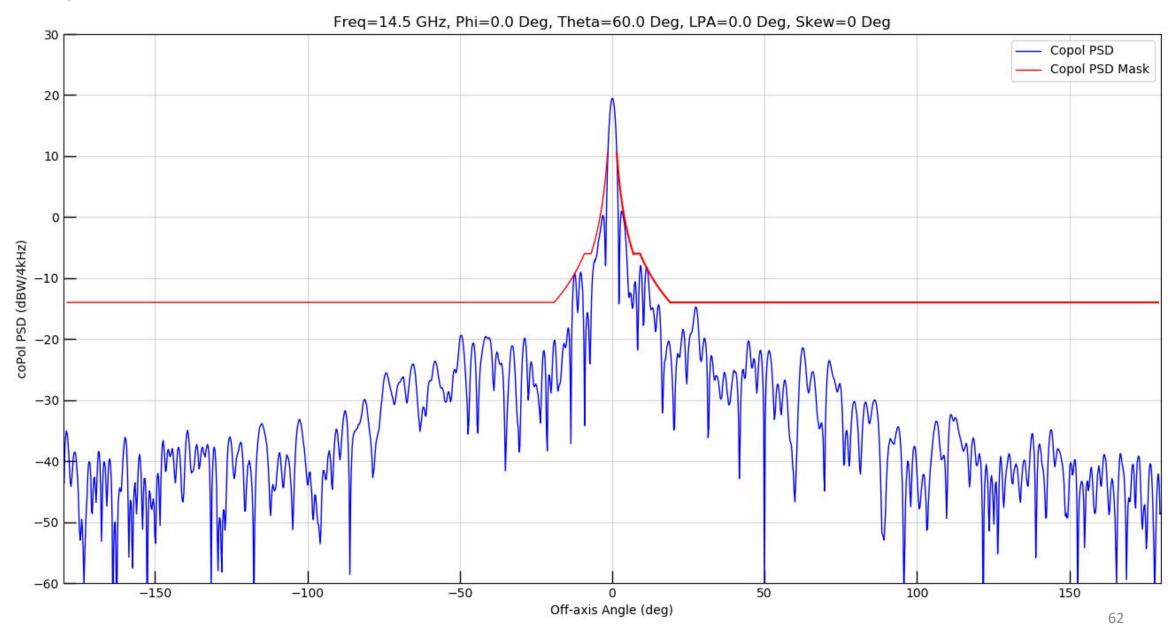

Figure 59: Thirty Degree Sector Copol

Figure 60: Seven Degree Sector XPol

Figure 61: Full Window Copol

Figure 62: Ten Degree Sector Copol

Figure 63: Thirty Degree Sector Copol

Figure 64: Seven Degree Sector XPol