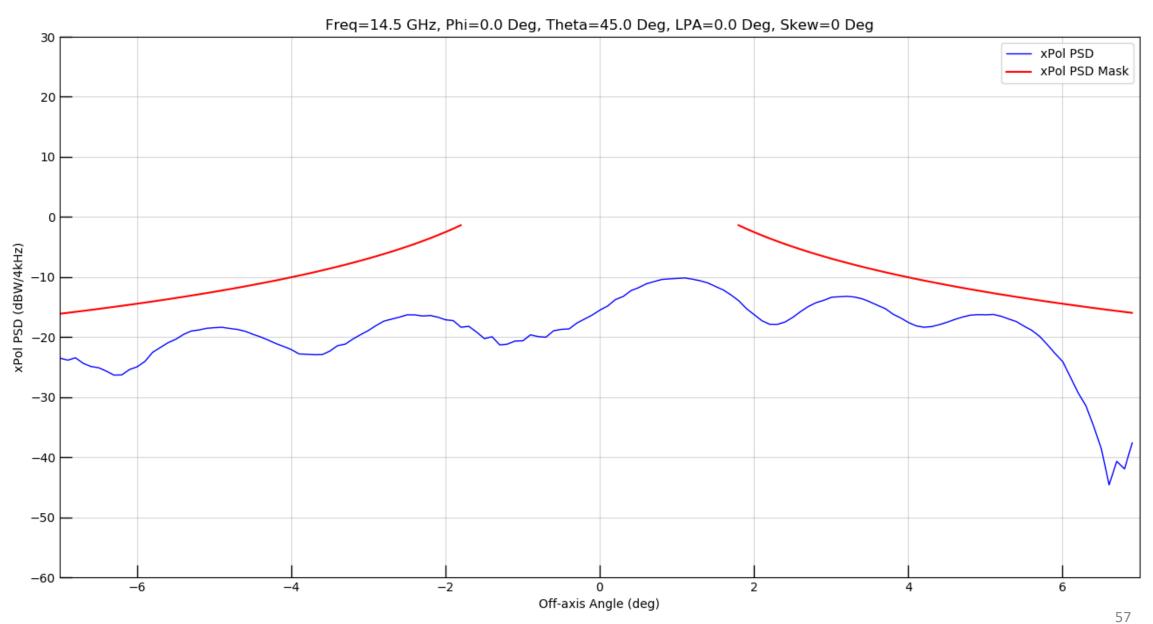

Figure 52: Seven Degree Sector XPol

Figure 53: Full Window Copol

Figure 54: Ten Degree Sector Copol

Figure 55: Thirty Degree Sector Copol

Figure 56: Seven Degree Sector XPol

Figure 57: Full Window Copol

Figure 58: Ten Degree Sector Copol