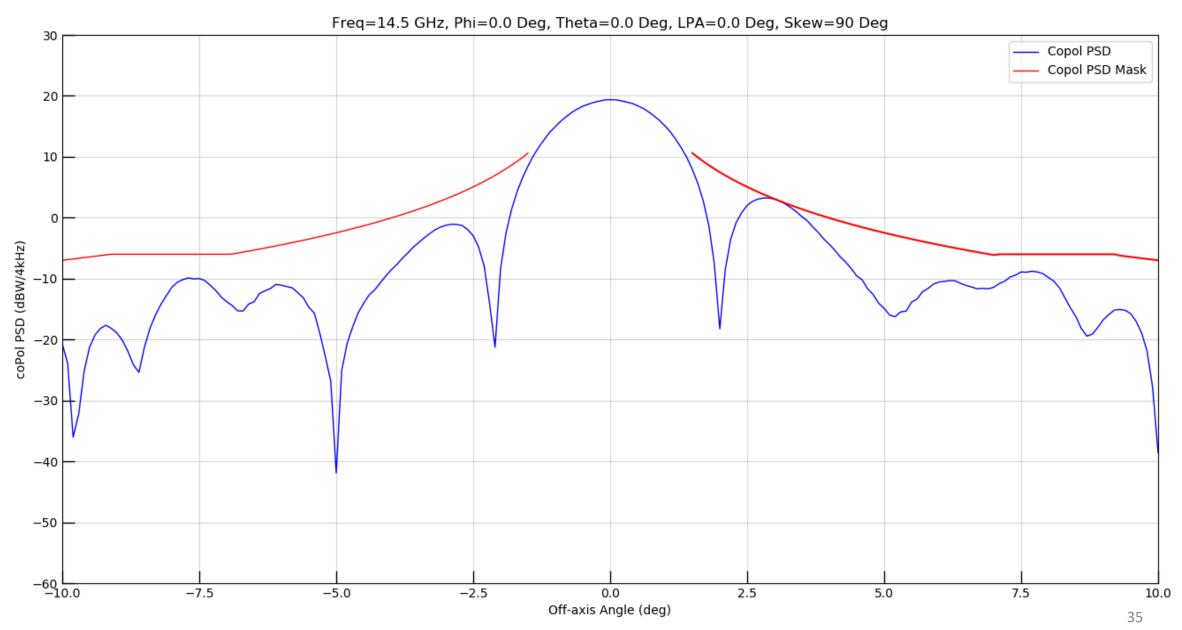

Figure 5: Full Window Copol

Figure 6: Ten Degree Sector Copol

Figure 7: Thirty Degree Sector Copol

Figure 8: Seven Degree Sector XPol

Figure 9: Full Window Copol

Figure 10: Ten Degree Sector Copol

Figure 11: Thirty Degree Sector Copol