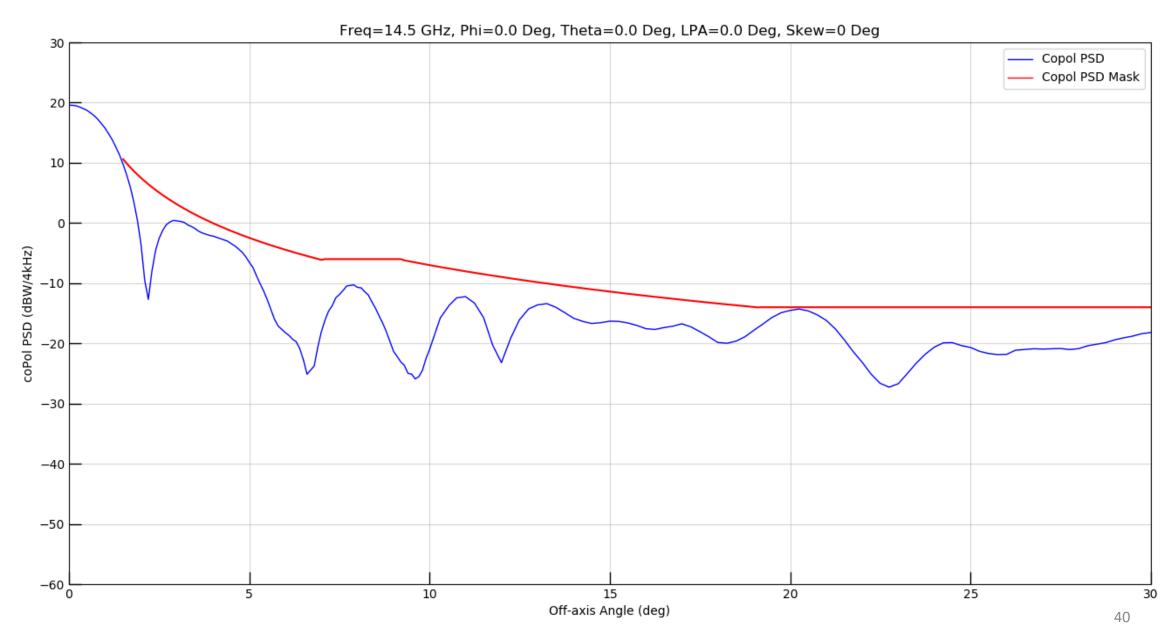

## Kymeta<sup>TM</sup> u8 Antenna

Exhibit B

Antenna EIRP Density Patterns

Figure 1: Full Window Copol

Figure 2: Ten Degree Sector Copol

Figure 3: Thirty Degree Sector Copol

Figure 4: Seven Degree Sector XPol