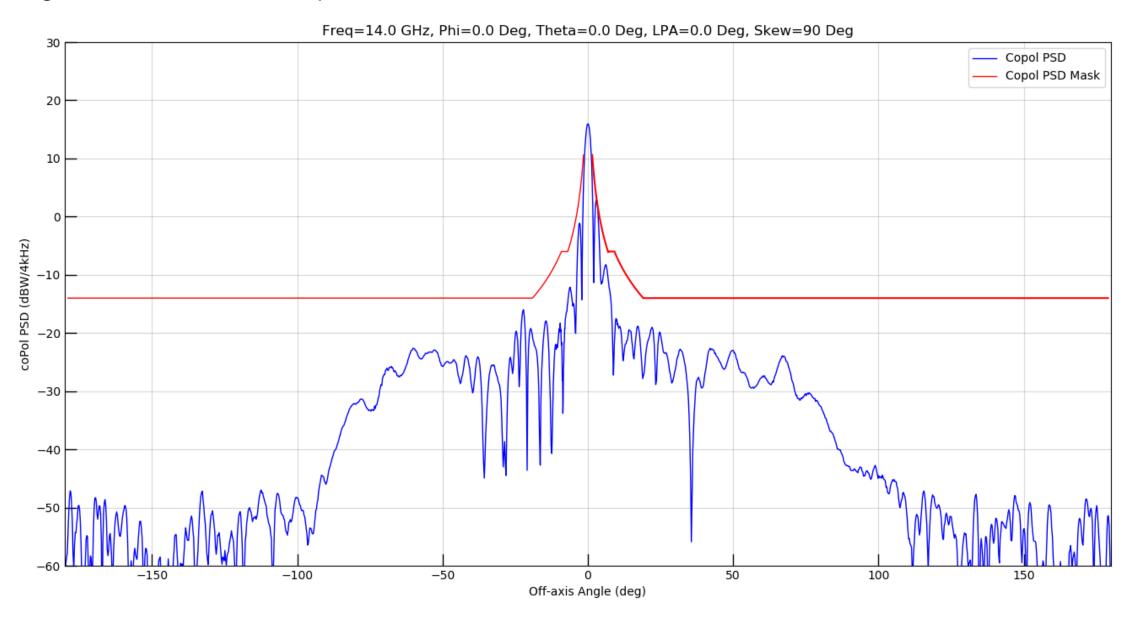

## Kymeta<sup>TM</sup> u8 Antenna

Exhibit B

Antenna EIRP Density Patterns

Figure 1: Full Window Copol

Figure 2: Ten Degree Sector Copol

Figure 3: Thirty Degree Sector Copol

Figure 4: Seven Degree Sector XPol