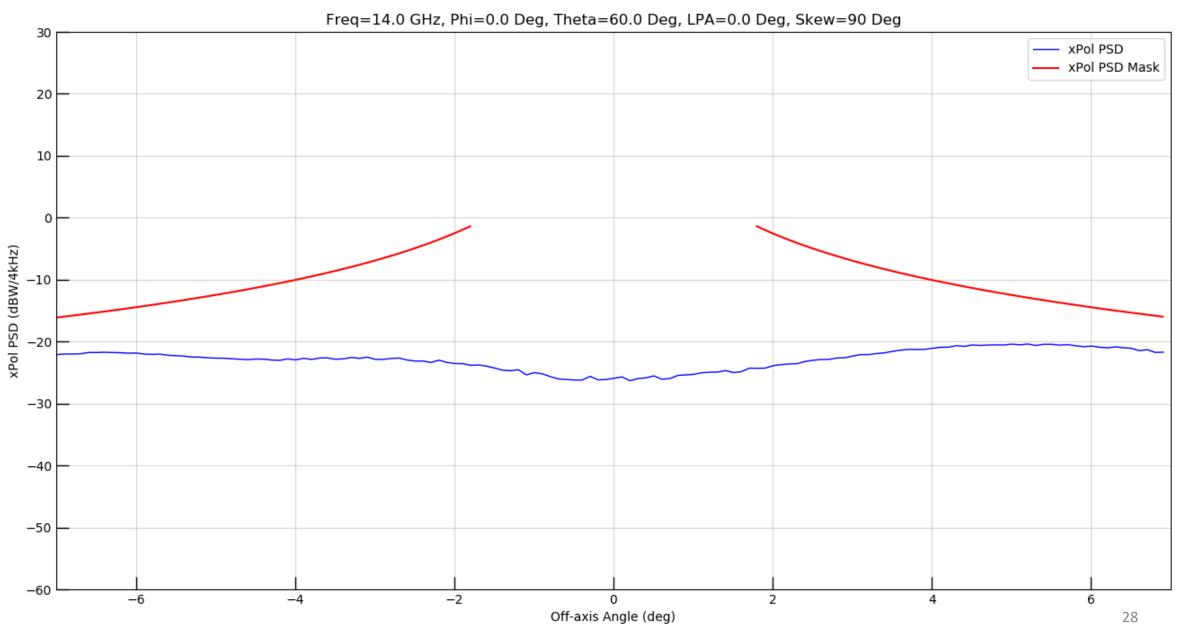

Figure 25: Full Window Copol

Figure 26: Ten Degree Sector Copol

Figure 27: Thirty Degree Sector Copol

Figure 28: Seven Degree Sector XPol

Figure 29: Full Window Copol

Figure 30: Ten Degree Sector Copol

Figure 31: Thirty Degree Sector Copol