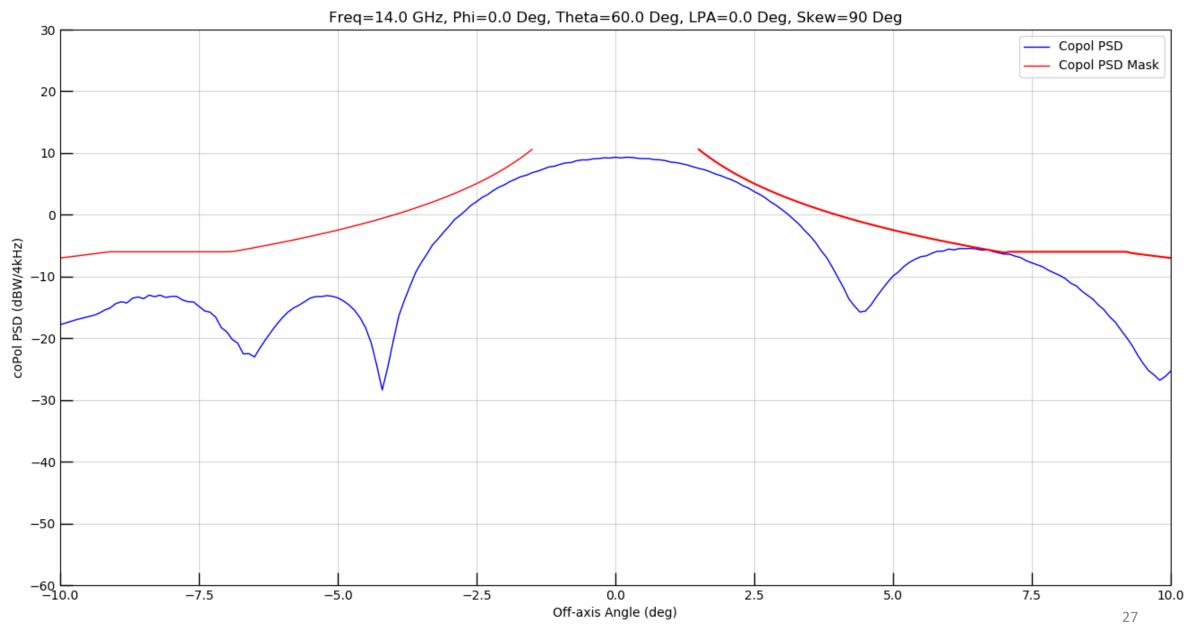

Figure 25: Full Window Copol

Figure 26: Ten Degree Sector Copol

Figure 27: Thirty Degree Sector Copol

Figure 28: Seven Degree Sector XPol

Figure 29: Full Window Copol

Figure 30: Ten Degree Sector Copol

Figure 31: Thirty Degree Sector Copol