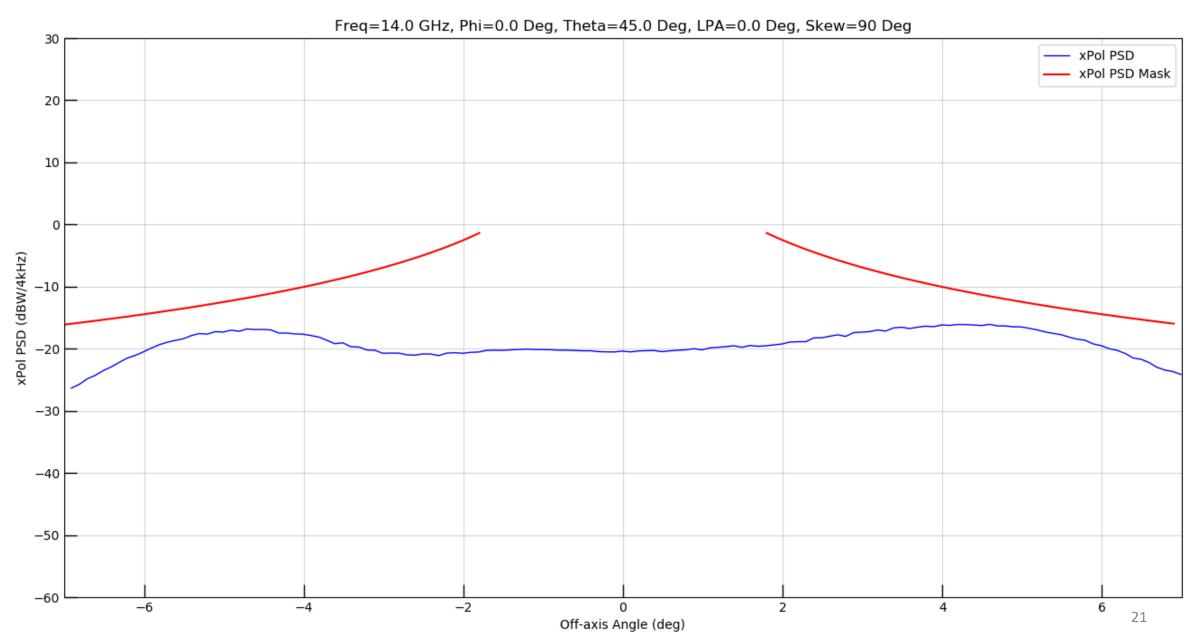

## Kymeta<sup>TM</sup> u8 Antenna

Exhibit B

Antenna EIRP Density Patterns

Figure 1: Full Window Copol

Figure 2: Ten Degree Sector Copol

Figure 3: Thirty Degree Sector Copol

Figure 4: Seven Degree Sector XPol