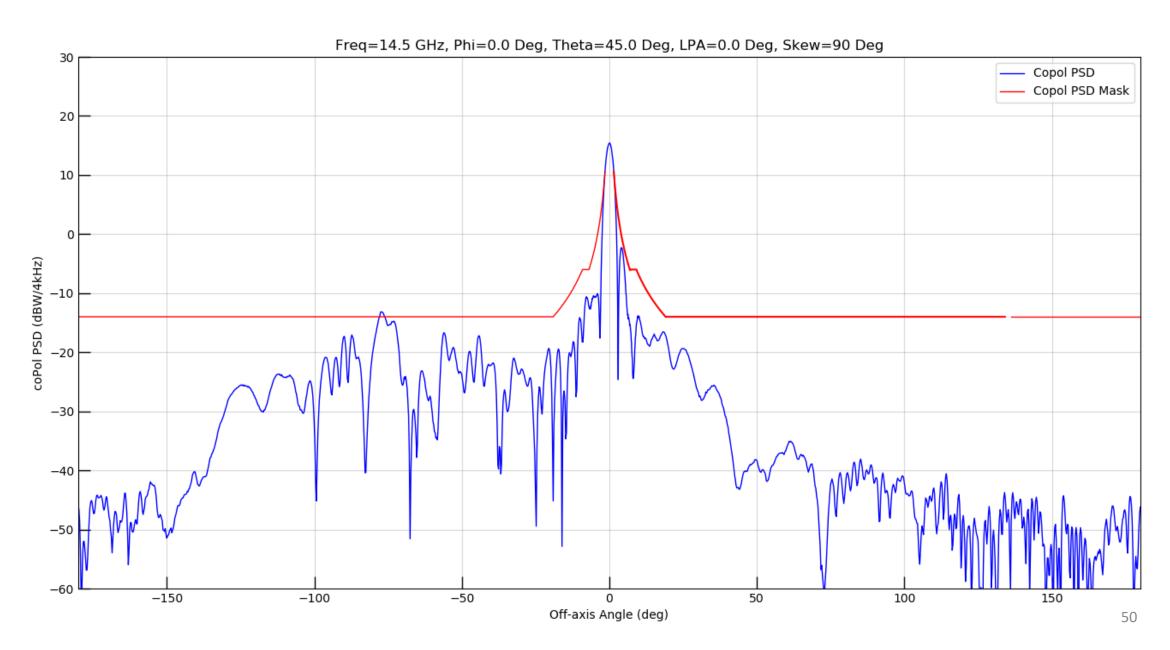

Figure 45: Full Window Copol

Figure 46: Ten Degree Sector Copol

Figure 47: Thirty Degree Sector Copol

Figure 48: Seven Degree Sector XPol

Figure 49: Full Window Copol

Figure 50: Ten Degree Sector Copol

Figure 51: Thirty Degree Sector Copol