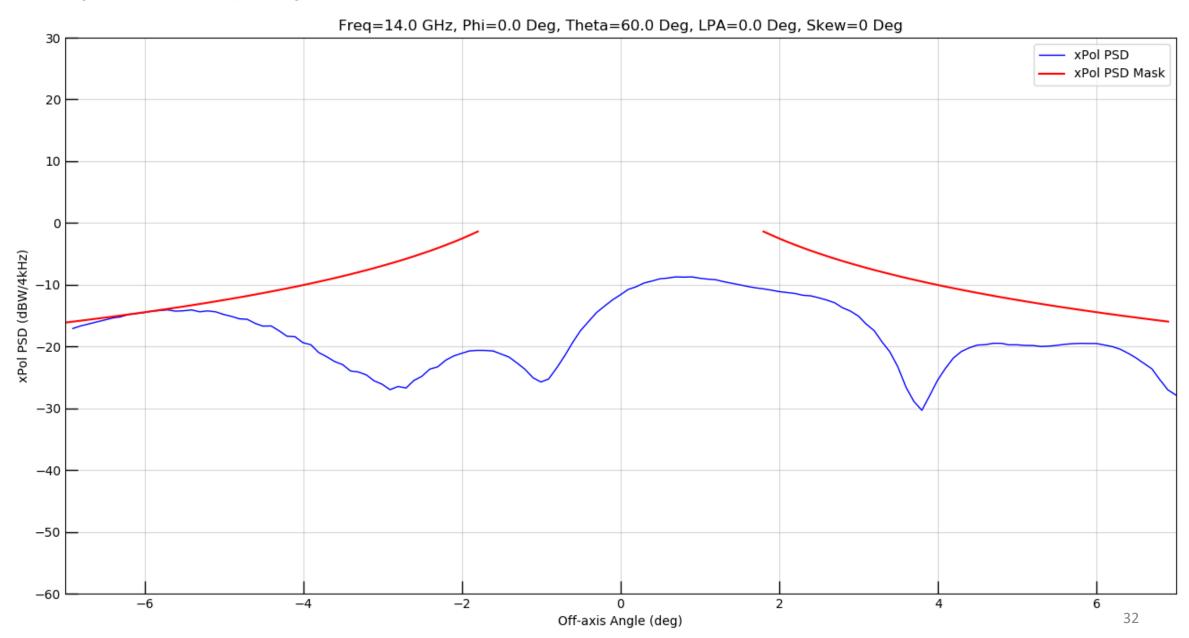

Figure 25: Full Window Copol

Figure 26: Ten Degree Sector Copol

Figure 27: Thirty Degree Sector Copol

Figure 28: Seven Degree Sector XPol

Figure 29: Full Window Copol

Figure 30: Ten Degree Sector Copol

Figure 31: Thirty Degree Sector Copol