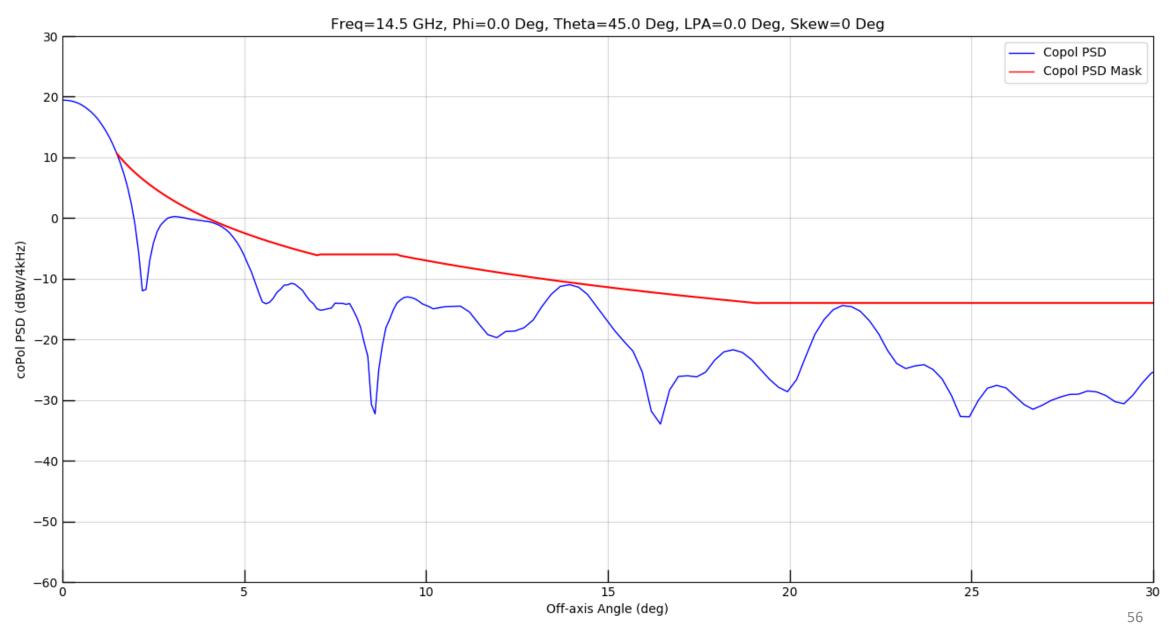

Figure 52: Seven Degree Sector XPol

Figure 53: Full Window Copol

Figure 54: Ten Degree Sector Copol

Figure 55: Thirty Degree Sector Copol

Figure 56: Seven Degree Sector XPol

Figure 57: Full Window Copol

Figure 58: Ten Degree Sector Copol