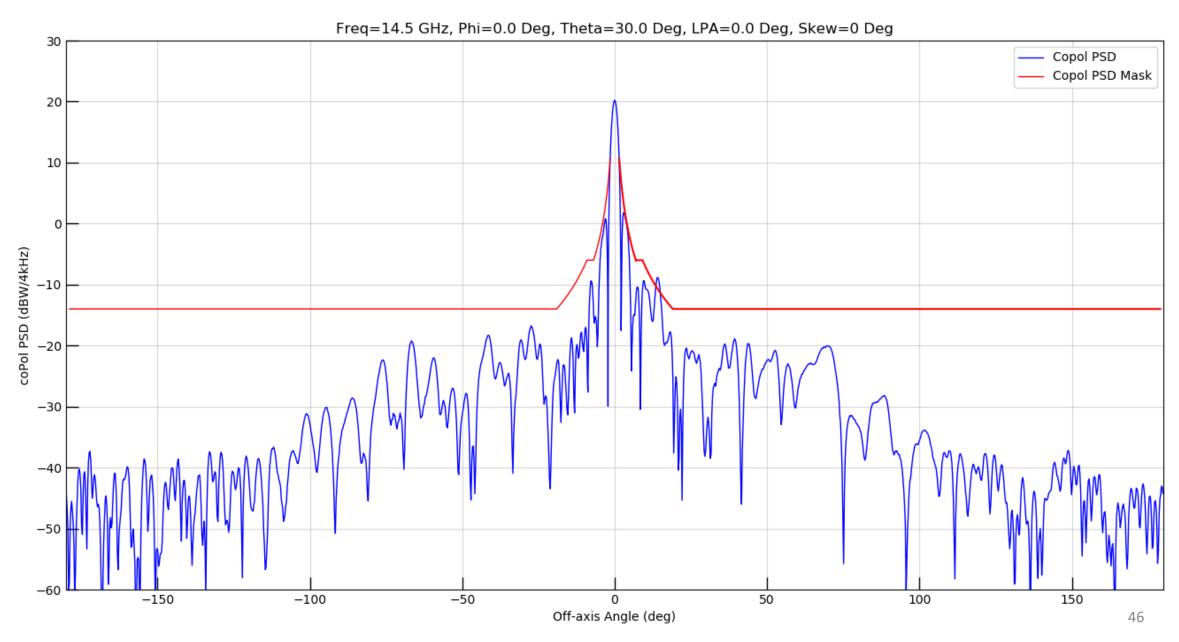

Figure 45: Full Window Copol

Figure 46: Ten Degree Sector Copol

Figure 47: Thirty Degree Sector Copol

Figure 48: Seven Degree Sector XPol

Figure 49: Full Window Copol

Figure 50: Ten Degree Sector Copol

Figure 51: Thirty Degree Sector Copol