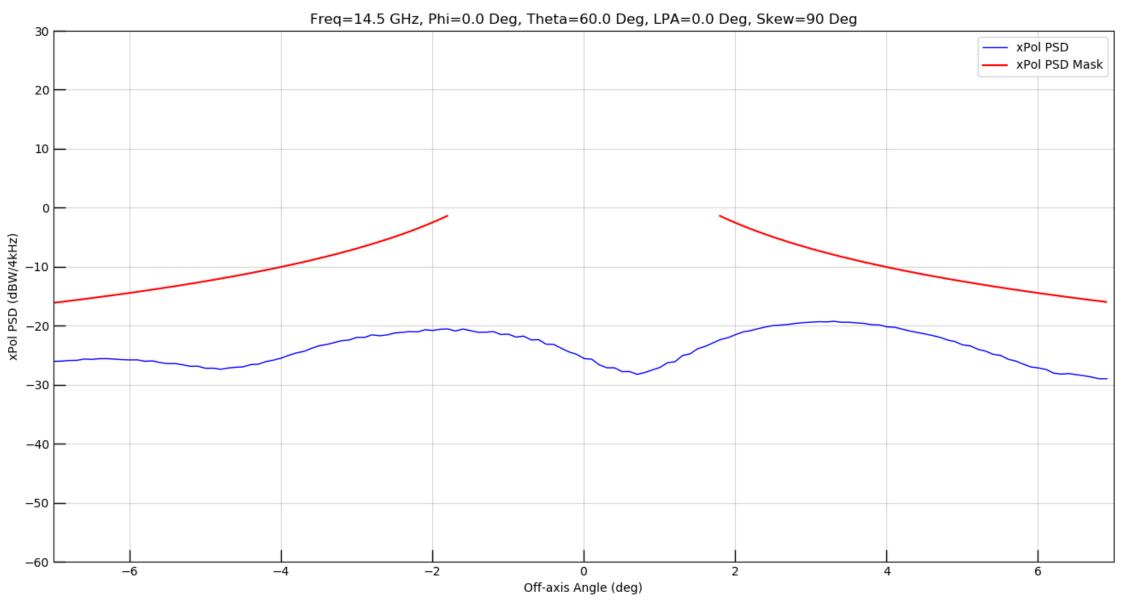

Figure 59: Thirty Degree Sector Copol

Figure 60: Seven Degree Sector XPol

Figure 61: Full Window Copol

Figure 62: Ten Degree Sector Copol

Figure 63: Thirty Degree Sector Copol

Figure 64: Seven Degree Sector XPol