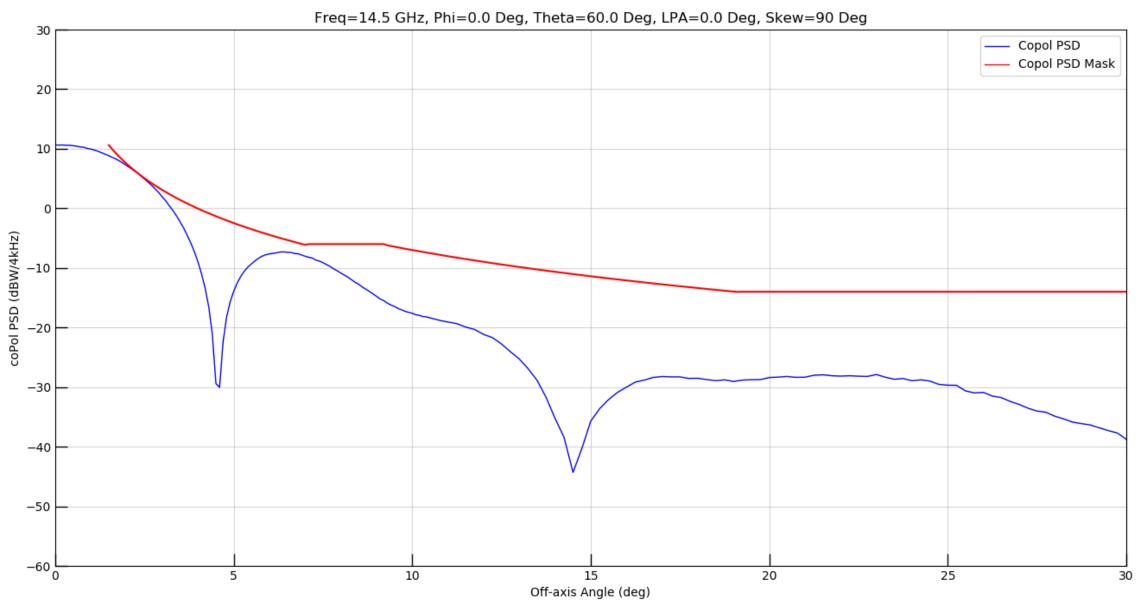

Figure 59: Thirty Degree Sector Copol

Figure 60: Seven Degree Sector XPol

Figure 61: Full Window Copol

Figure 62: Ten Degree Sector Copol

Figure 63: Thirty Degree Sector Copol

Figure 64: Seven Degree Sector XPol