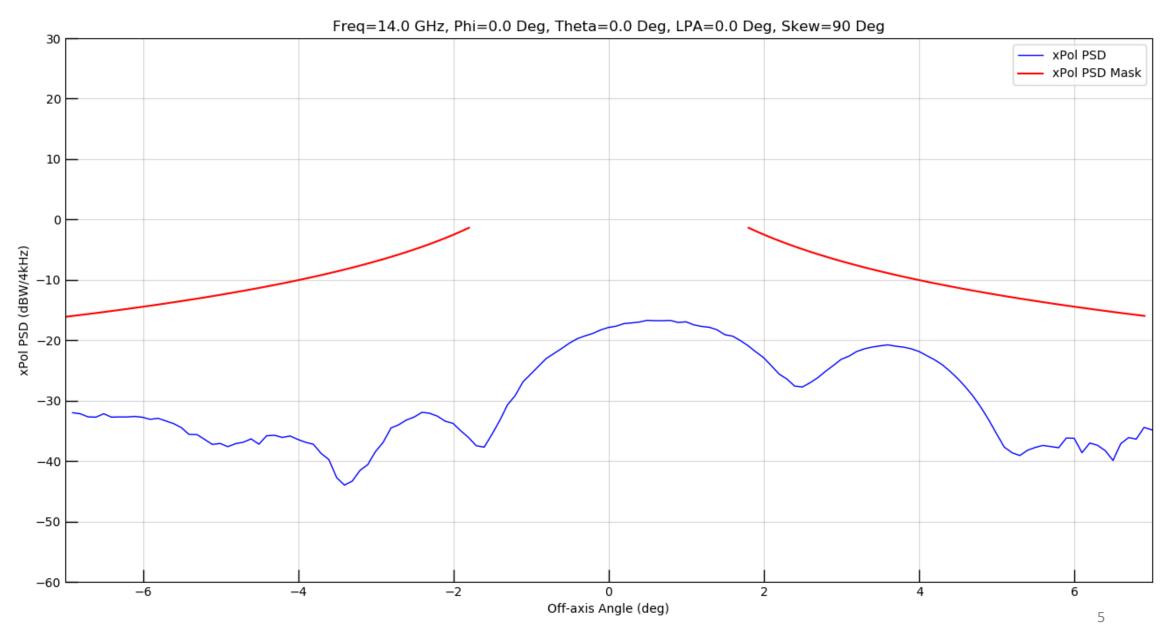

## Kymeta<sup>TM</sup> u8 Antenna

Exhibit B

Antenna EIRP Density Patterns

Figure 1: Full Window Copol

Figure 2: Ten Degree Sector Copol

Figure 3: Thirty Degree Sector Copol

Figure 4: Seven Degree Sector XPol