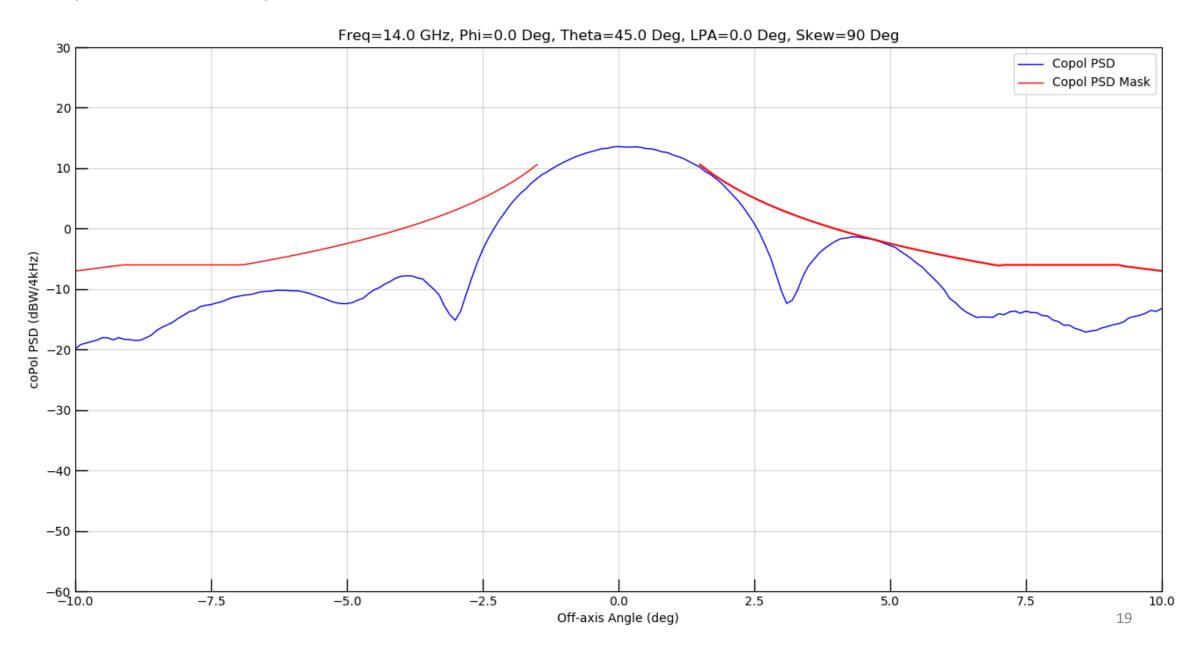

## Kymeta<sup>TM</sup> u8 Antenna

Exhibit B

Antenna EIRP Density Patterns

Figure 1: Full Window Copol

Figure 2: Ten Degree Sector Copol

Figure 3: Thirty Degree Sector Copol

Figure 4: Seven Degree Sector XPol