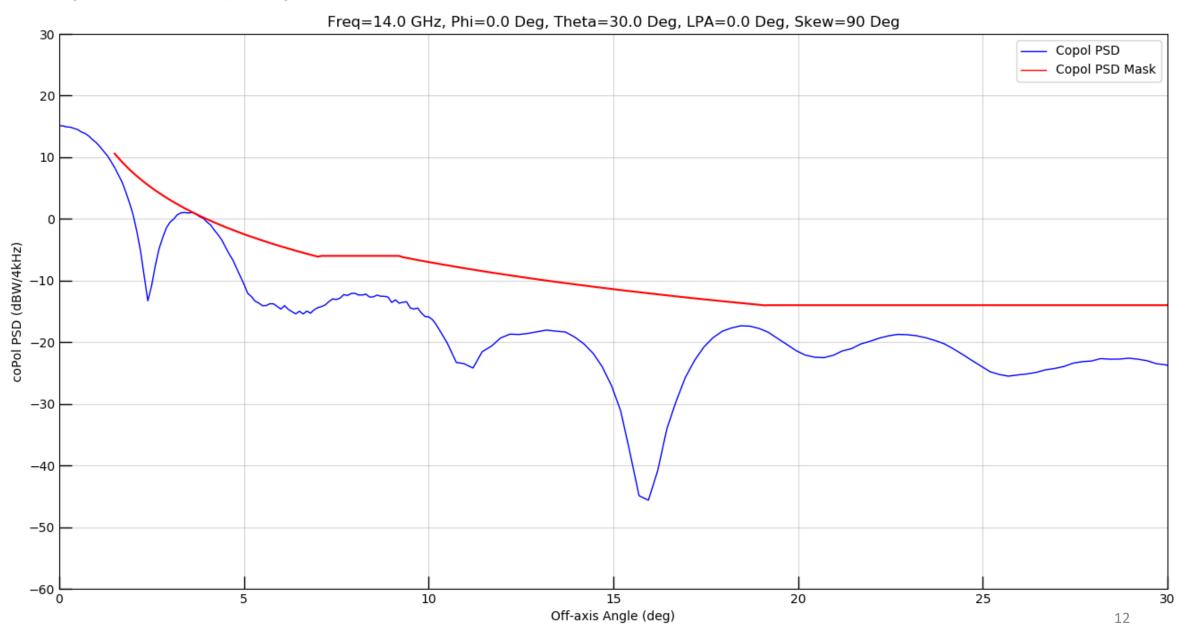

## Kymeta<sup>TM</sup> u8 Antenna

Exhibit B

Antenna EIRP Density Patterns

Figure 1: Full Window Copol

Figure 2: Ten Degree Sector Copol

Figure 3: Thirty Degree Sector Copol

Figure 4: Seven Degree Sector XPol