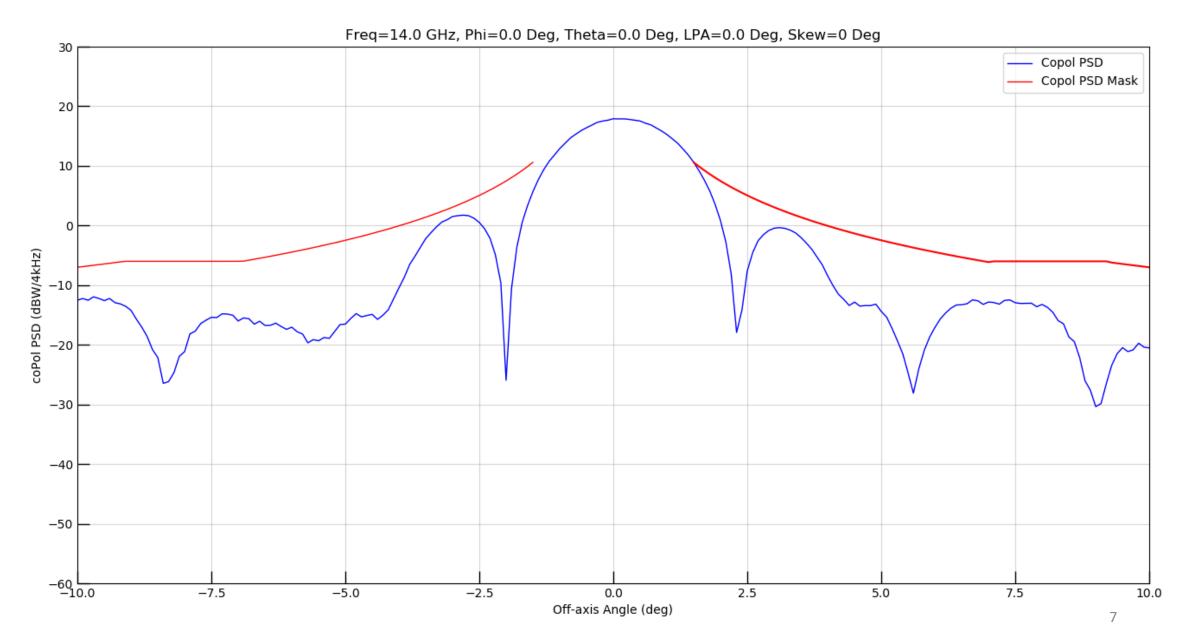

## Kymeta<sup>TM</sup> u8 Antenna

Exhibit B

Antenna EIRP Density Patterns

Figure 1: Full Window Copol

Figure 2: Ten Degree Sector Copol

Figure 3: Thirty Degree Sector Copol

Figure 4: Seven Degree Sector XPol