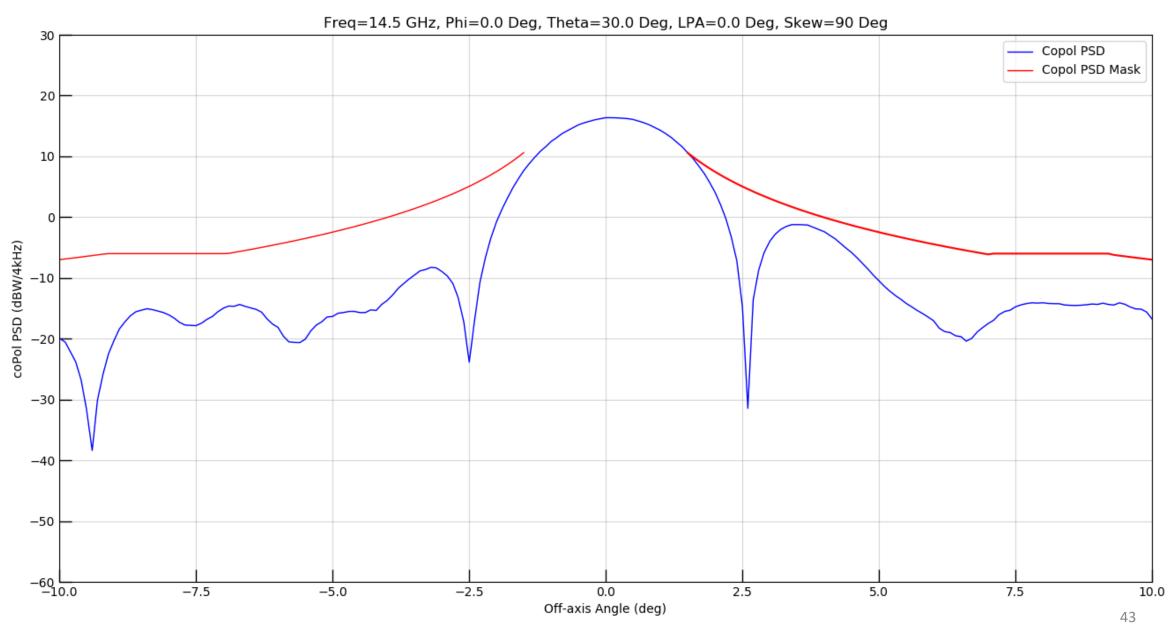

Figure 39: Thirty Degree Sector Copol

Figure 40: Seven Degree Sector XPol

Figure 41: Full Window Copol

Figure 42: Ten Degree Sector Copol

Figure 43: Thirty Degree Sector Copol

Figure 44: Seven Degree Sector XPol