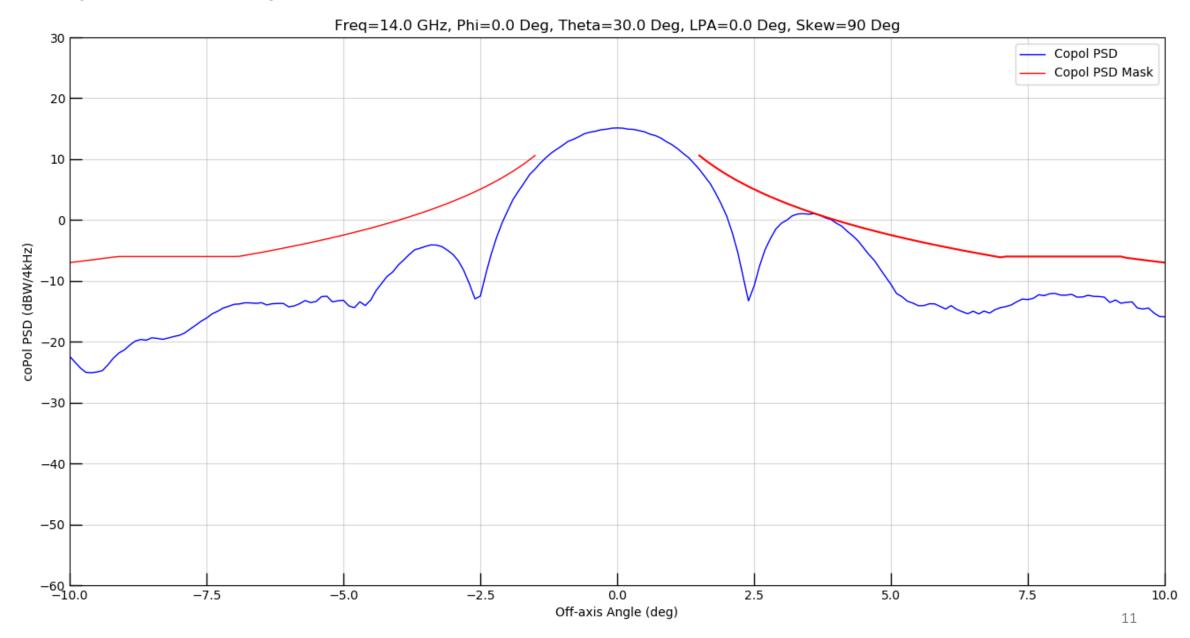

## Kymeta<sup>TM</sup> u8 Antenna

Exhibit B

Antenna EIRP Density Patterns

Figure 1: Full Window Copol

Figure 2: Ten Degree Sector Copol

Figure 3: Thirty Degree Sector Copol

Figure 4: Seven Degree Sector XPol