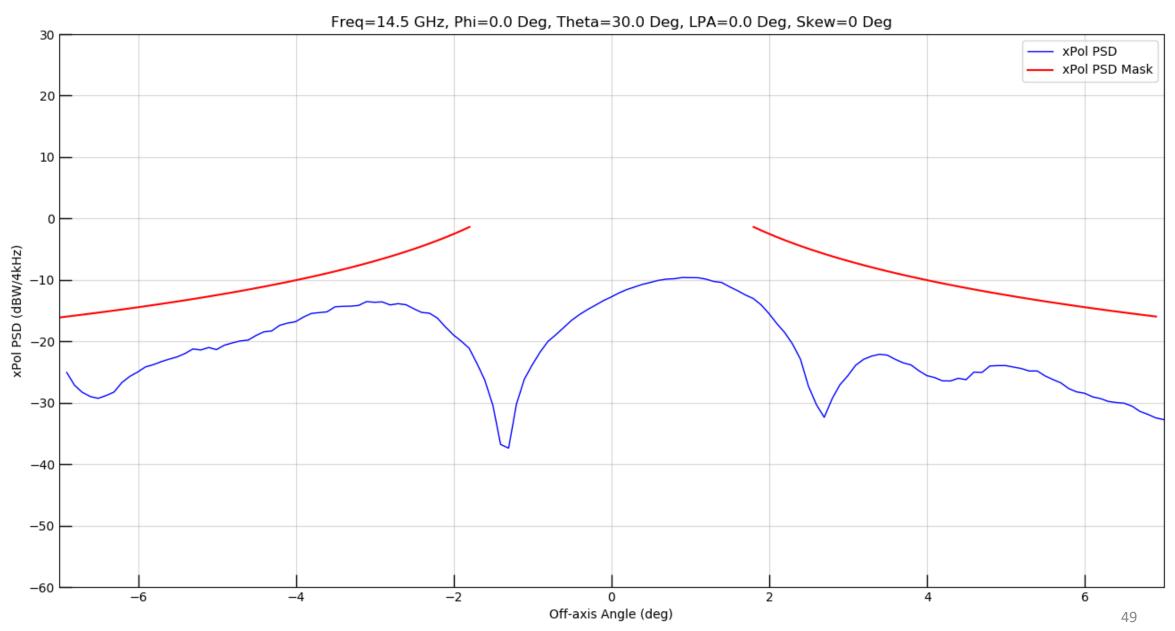

Figure 45: Full Window Copol

Figure 46: Ten Degree Sector Copol

Figure 47: Thirty Degree Sector Copol

Figure 48: Seven Degree Sector XPol

Figure 49: Full Window Copol

Figure 50: Ten Degree Sector Copol

Figure 51: Thirty Degree Sector Copol