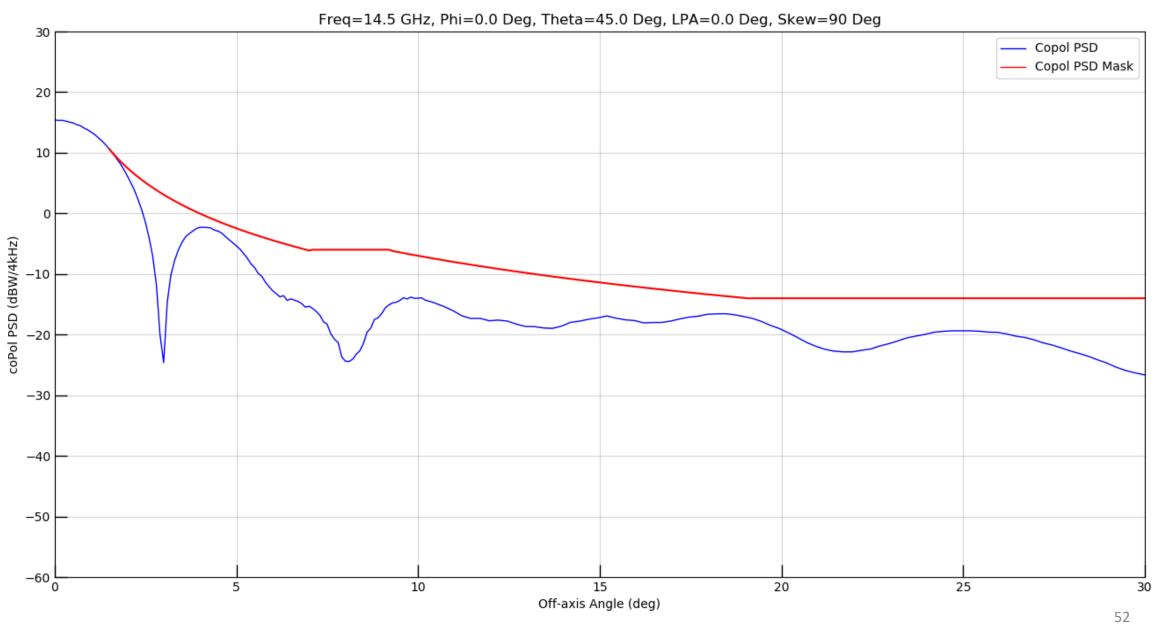

Figure 45: Full Window Copol

Figure 46: Ten Degree Sector Copol

Figure 47: Thirty Degree Sector Copol

Figure 48: Seven Degree Sector XPol

Figure 49: Full Window Copol

Figure 50: Ten Degree Sector Copol

Figure 51: Thirty Degree Sector Copol