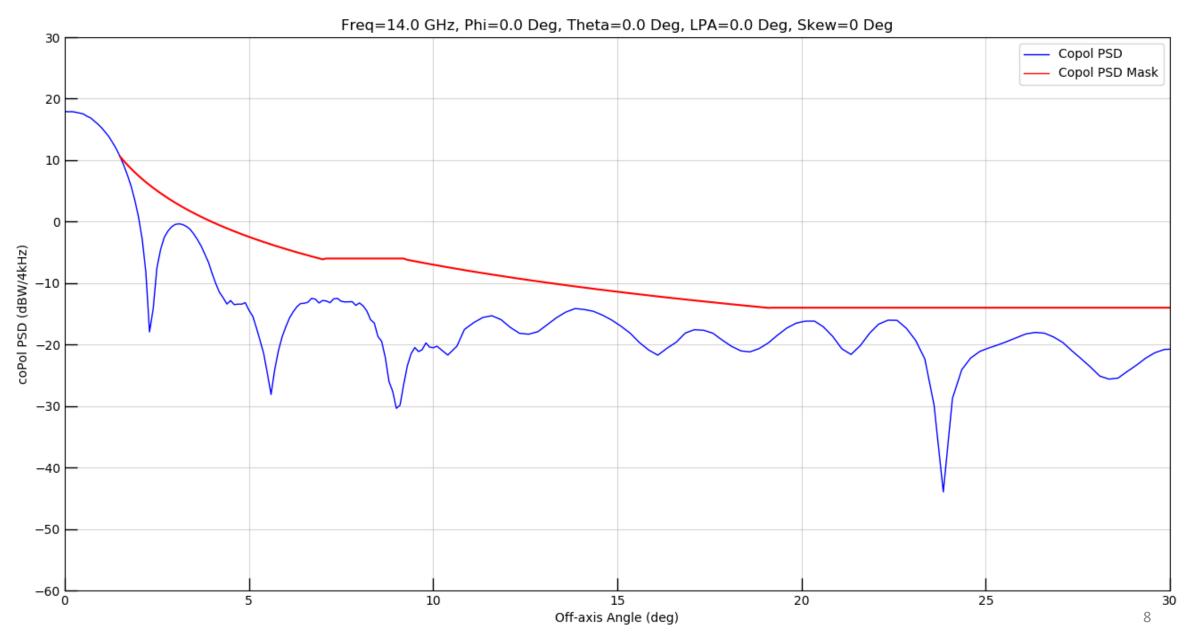

## Kymeta<sup>TM</sup> u8 Antenna

Exhibit B

Antenna EIRP Density Patterns

Figure 1: Full Window Copol

Figure 2: Ten Degree Sector Copol

Figure 3: Thirty Degree Sector Copol

Figure 4: Seven Degree Sector XPol