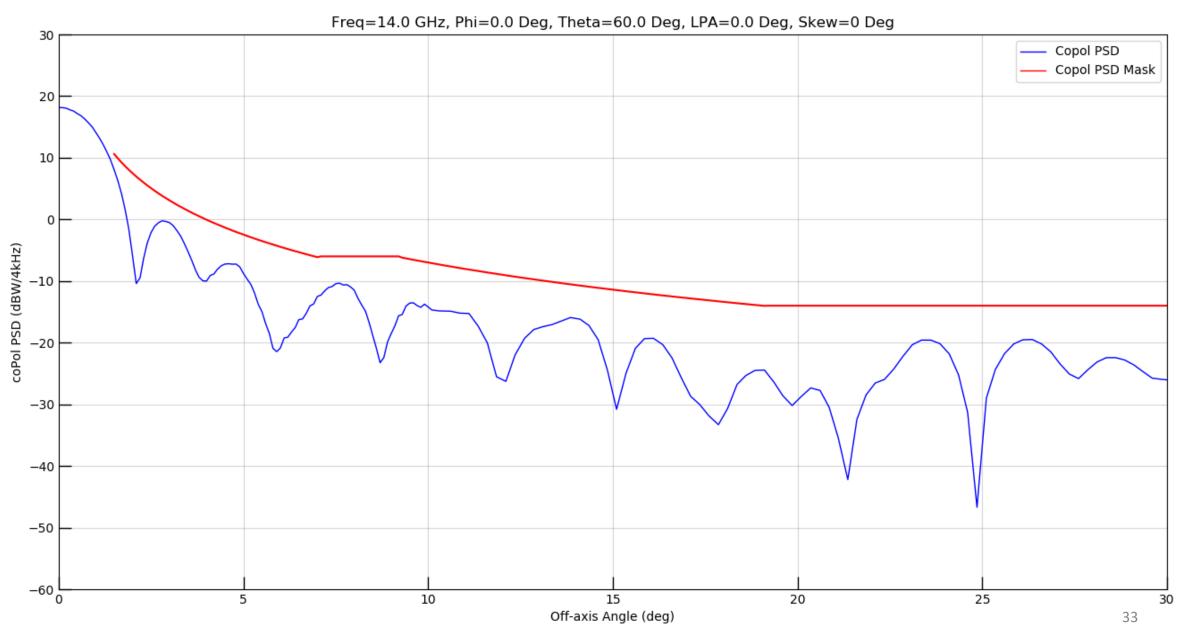

Figure 25: Full Window Copol

Figure 26: Ten Degree Sector Copol

Figure 27: Thirty Degree Sector Copol

Figure 28: Seven Degree Sector XPol

Figure 29: Full Window Copol

Figure 30: Ten Degree Sector Copol

Figure 31: Thirty Degree Sector Copol