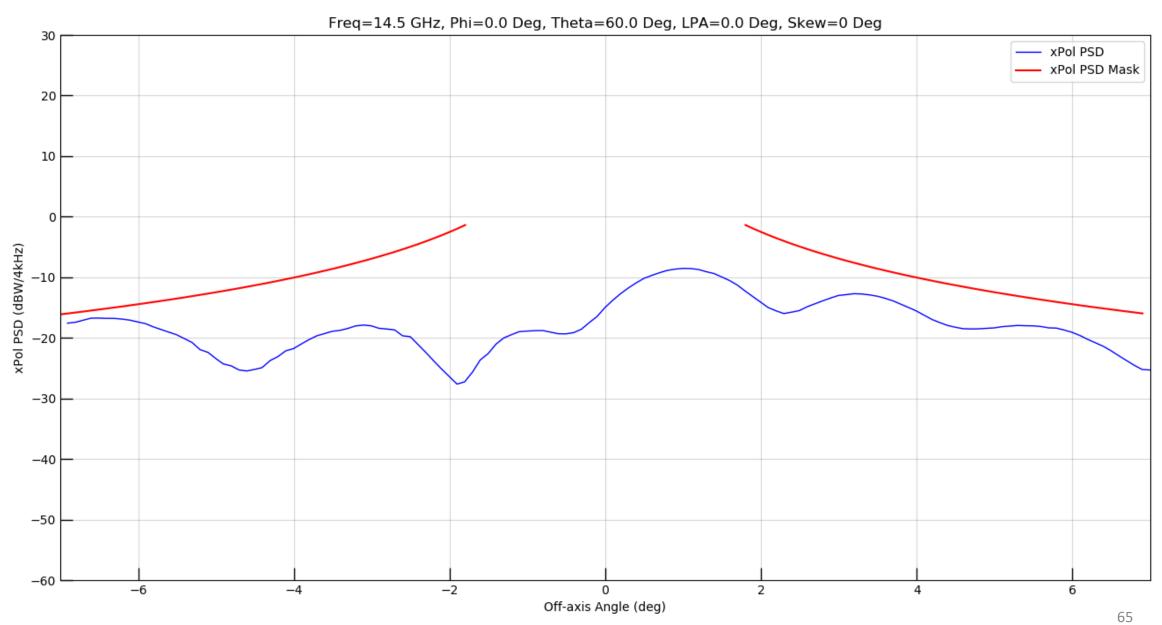

Figure 59: Thirty Degree Sector Copol

Figure 60: Seven Degree Sector XPol

Figure 61: Full Window Copol

Figure 62: Ten Degree Sector Copol

Figure 63: Thirty Degree Sector Copol

Figure 64: Seven Degree Sector XPol