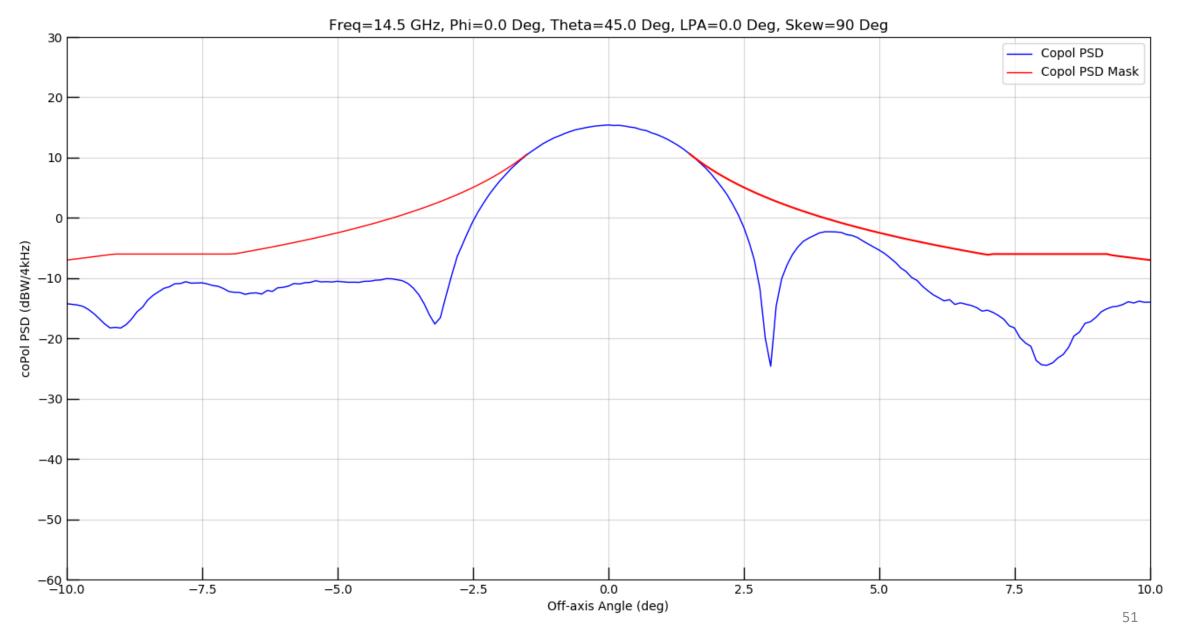

Figure 45: Full Window Copol

Figure 46: Ten Degree Sector Copol

Figure 47: Thirty Degree Sector Copol

Figure 48: Seven Degree Sector XPol

Figure 49: Full Window Copol

Figure 50: Ten Degree Sector Copol

Figure 51: Thirty Degree Sector Copol