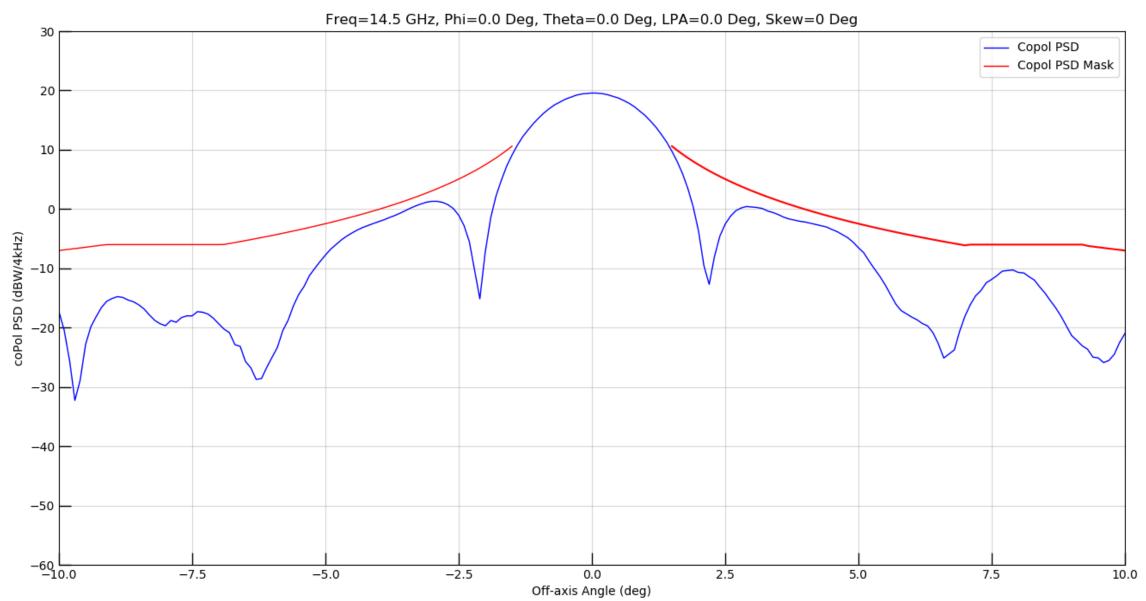

## Kymeta<sup>TM</sup> u8 Antenna

Exhibit B

Antenna EIRP Density Patterns

Figure 1: Full Window Copol

Figure 2: Ten Degree Sector Copol

Figure 3: Thirty Degree Sector Copol

Figure 4: Seven Degree Sector XPol