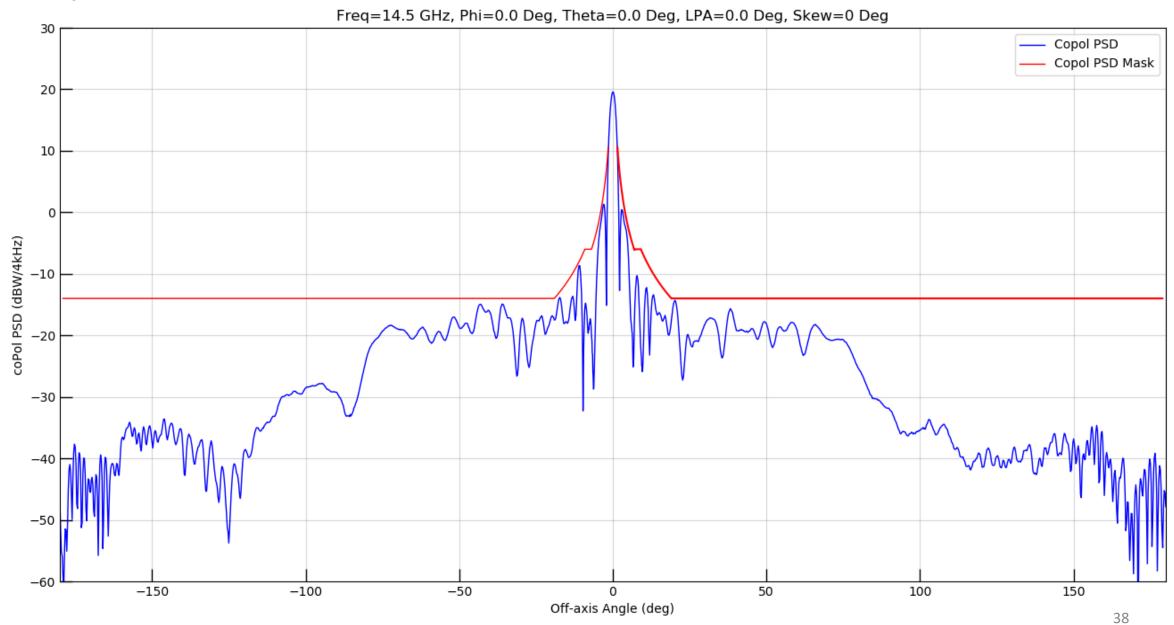

## Kymeta<sup>TM</sup> u8 Antenna

Exhibit B

Antenna EIRP Density Patterns

Figure 1: Full Window Copol

Figure 2: Ten Degree Sector Copol

Figure 3: Thirty Degree Sector Copol

Figure 4: Seven Degree Sector XPol