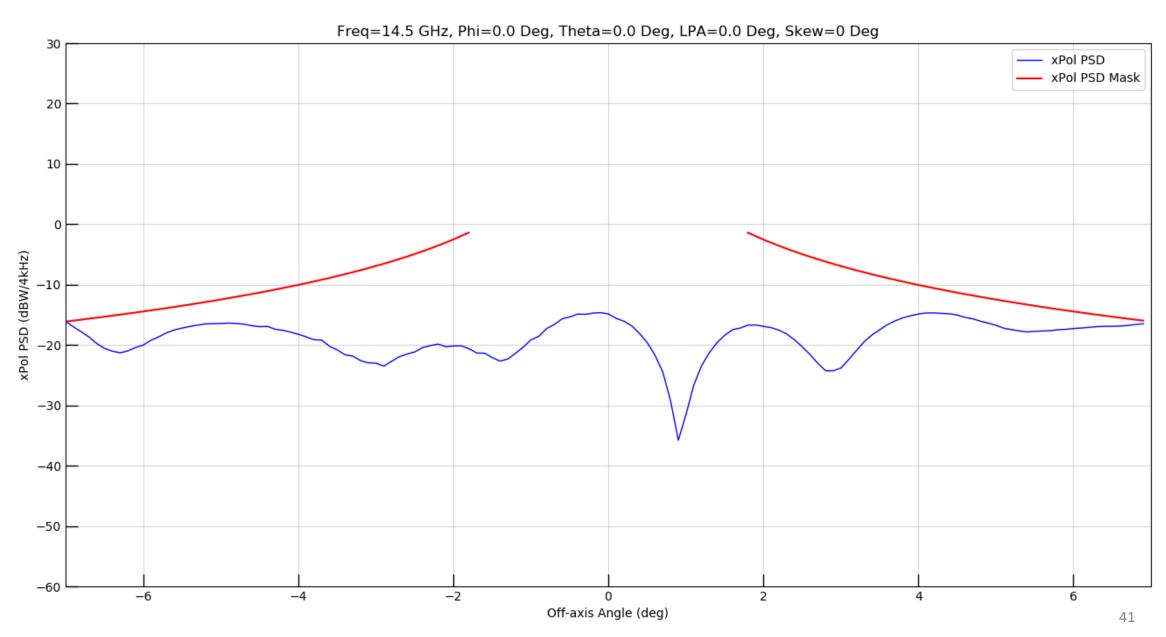

## Kymeta<sup>TM</sup> u8 Antenna

Exhibit B

Antenna EIRP Density Patterns

Figure 1: Full Window Copol

Figure 2: Ten Degree Sector Copol

Figure 3: Thirty Degree Sector Copol

Figure 4: Seven Degree Sector XPol