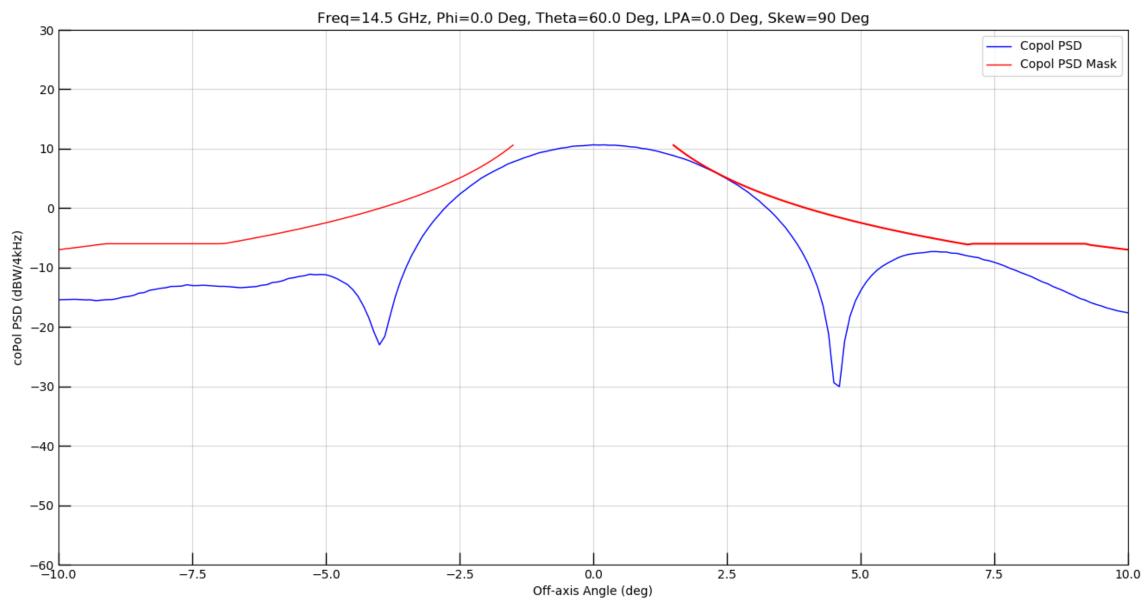

Figure 52: Seven Degree Sector XPol

Figure 53: Full Window Copol

Figure 54: Ten Degree Sector Copol

Figure 55: Thirty Degree Sector Copol

Figure 56: Seven Degree Sector XPol

Figure 57: Full Window Copol

Figure 58: Ten Degree Sector Copol