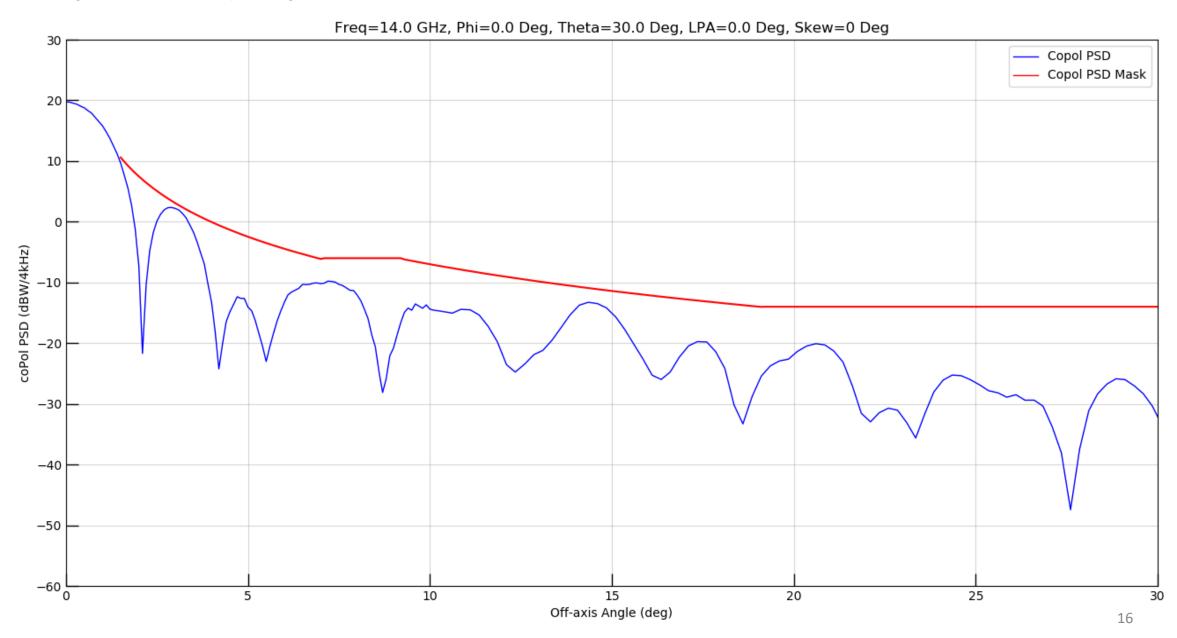

Figure 12: Seven Degree Sector XPol

Figure 13: Full Window Copol

Figure 14: Ten Degree Sector Copol

Figure 15: Thirty Degree Sector Copol

Figure 16: Seven Degree Sector XPol

Figure 17: Full Window Copol

Figure 18: Ten Degree Sector Copol