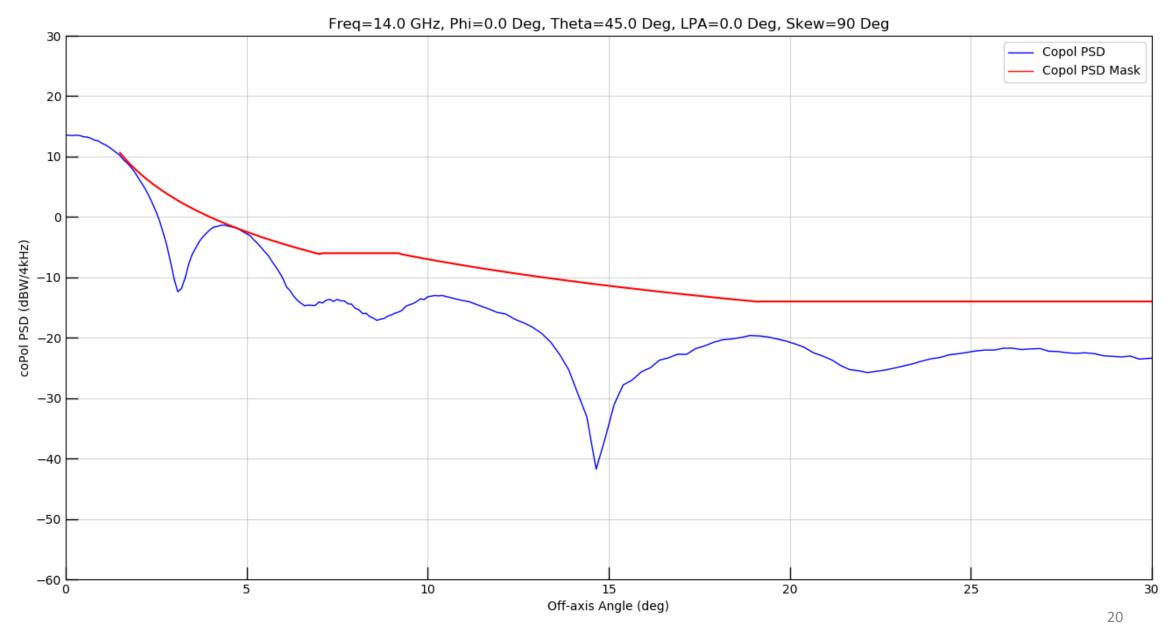

## Kymeta<sup>TM</sup> u8 Antenna

Exhibit B

Antenna EIRP Density Patterns

Figure 1: Full Window Copol

Figure 2: Ten Degree Sector Copol

Figure 3: Thirty Degree Sector Copol

Figure 4: Seven Degree Sector XPol