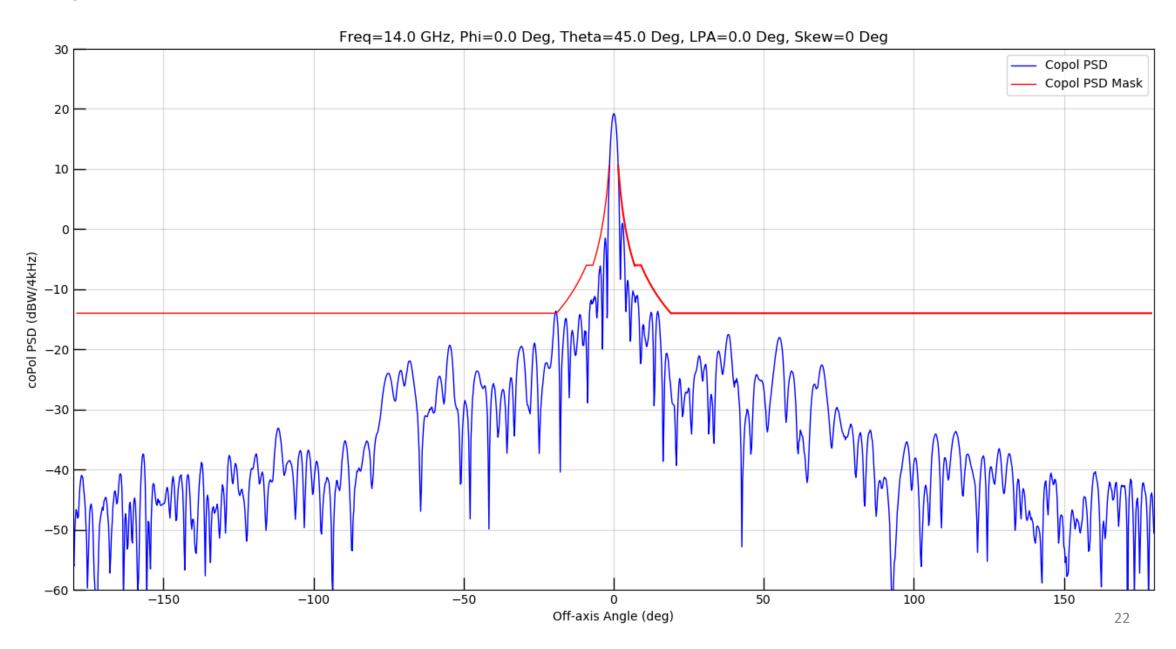

Figure 19: Thirty Degree Sector Copol

Figure 20: Seven Degree Sector XPol

Figure 21: Full Window Copol

Figure 22: Ten Degree Sector Copol

Figure 23: Thirty Degree Sector Copol

Figure 24: Seven Degree Sector XPol