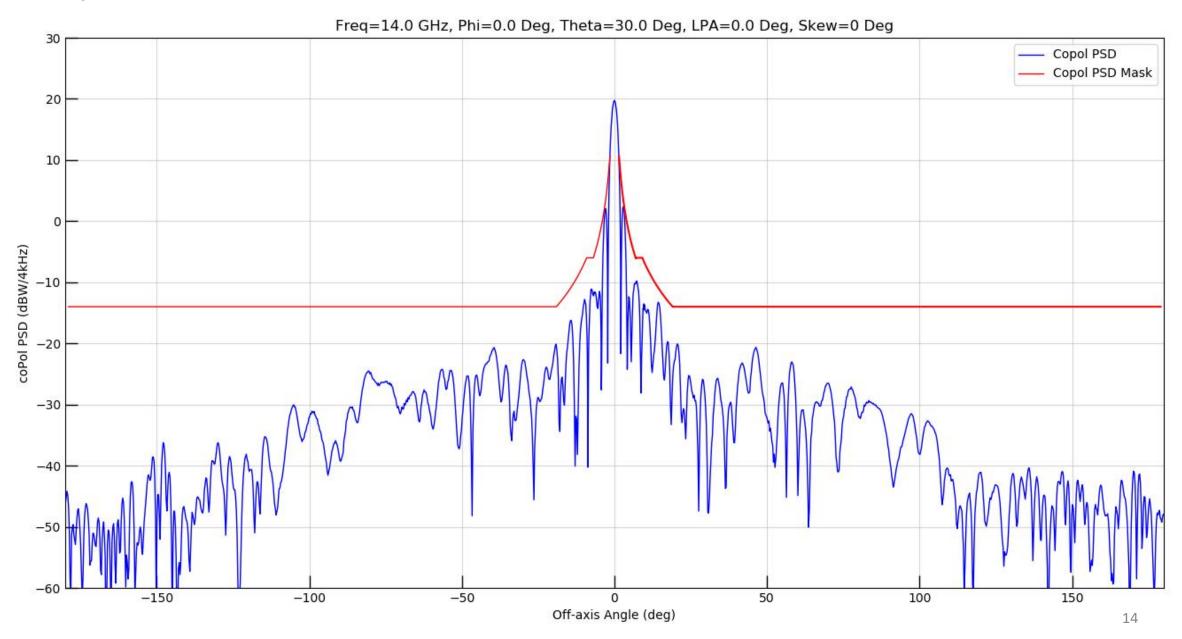

Figure 12: Seven Degree Sector XPol

Figure 13: Full Window Copol

Figure 14: Ten Degree Sector Copol

Figure 15: Thirty Degree Sector Copol

Figure 16: Seven Degree Sector XPol

Figure 17: Full Window Copol

Figure 18: Ten Degree Sector Copol