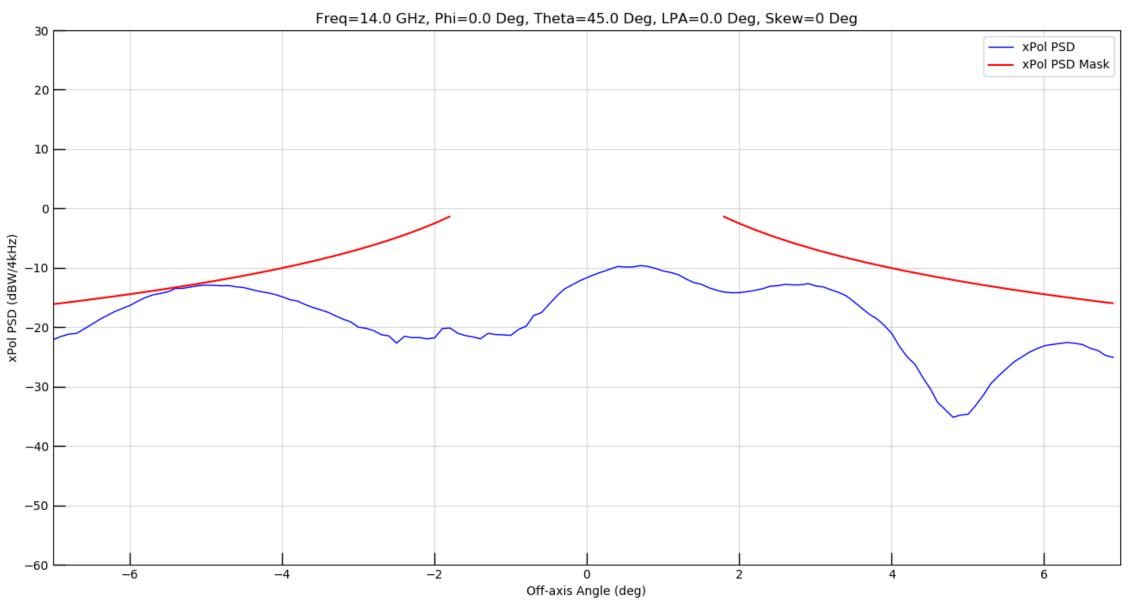

Figure 19: Thirty Degree Sector Copol

Figure 20: Seven Degree Sector XPol

Figure 21: Full Window Copol

Figure 22: Ten Degree Sector Copol

Figure 23: Thirty Degree Sector Copol

Figure 24: Seven Degree Sector XPol