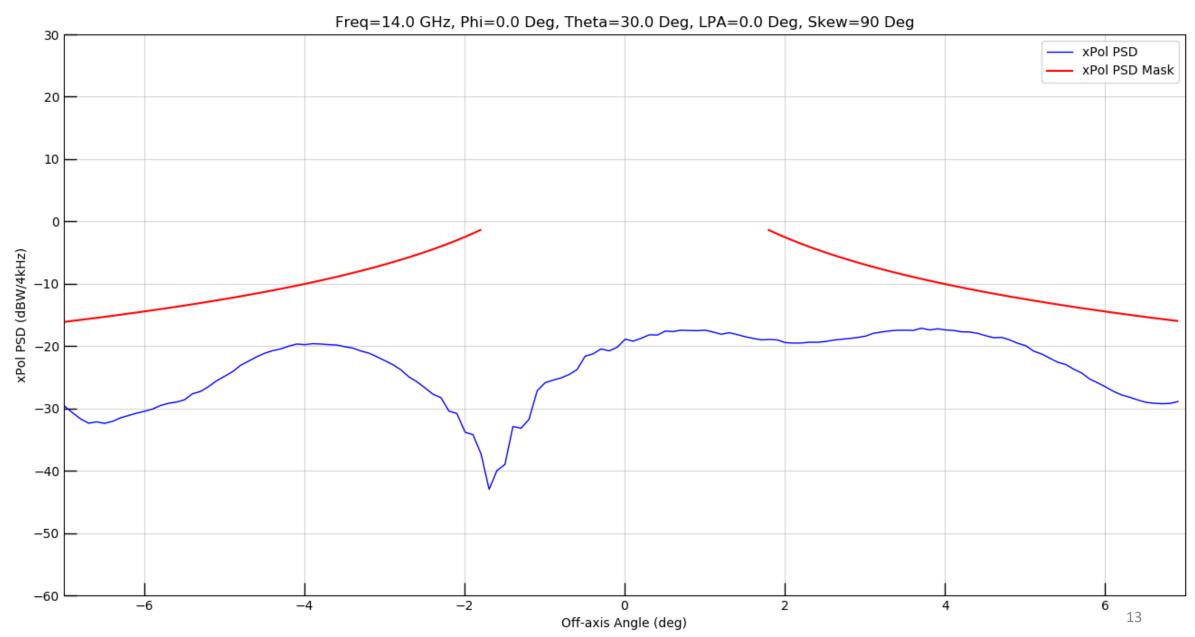

## Kymeta<sup>TM</sup> u8 Antenna

Exhibit B

Antenna EIRP Density Patterns

Figure 1: Full Window Copol

Figure 2: Ten Degree Sector Copol

Figure 3: Thirty Degree Sector Copol

Figure 4: Seven Degree Sector XPol