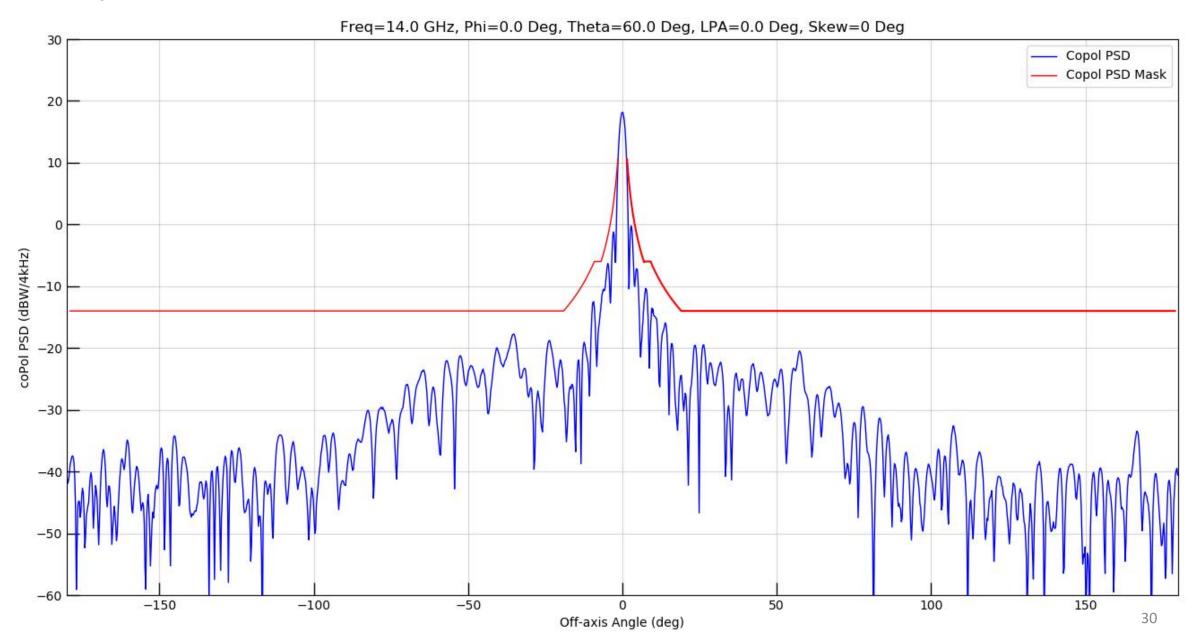

Figure 25: Full Window Copol

Figure 26: Ten Degree Sector Copol

Figure 27: Thirty Degree Sector Copol

Figure 28: Seven Degree Sector XPol

Figure 29: Full Window Copol

Figure 30: Ten Degree Sector Copol

Figure 31: Thirty Degree Sector Copol