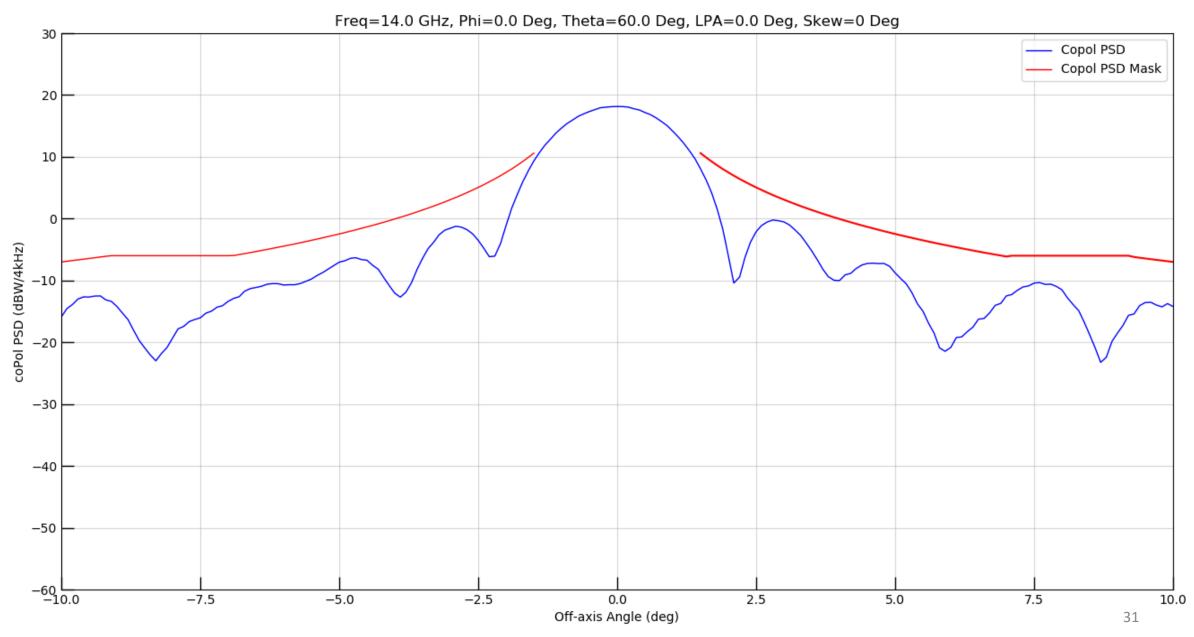

Figure 25: Full Window Copol

Figure 26: Ten Degree Sector Copol

Figure 27: Thirty Degree Sector Copol

Figure 28: Seven Degree Sector XPol

Figure 29: Full Window Copol

Figure 30: Ten Degree Sector Copol

Figure 31: Thirty Degree Sector Copol