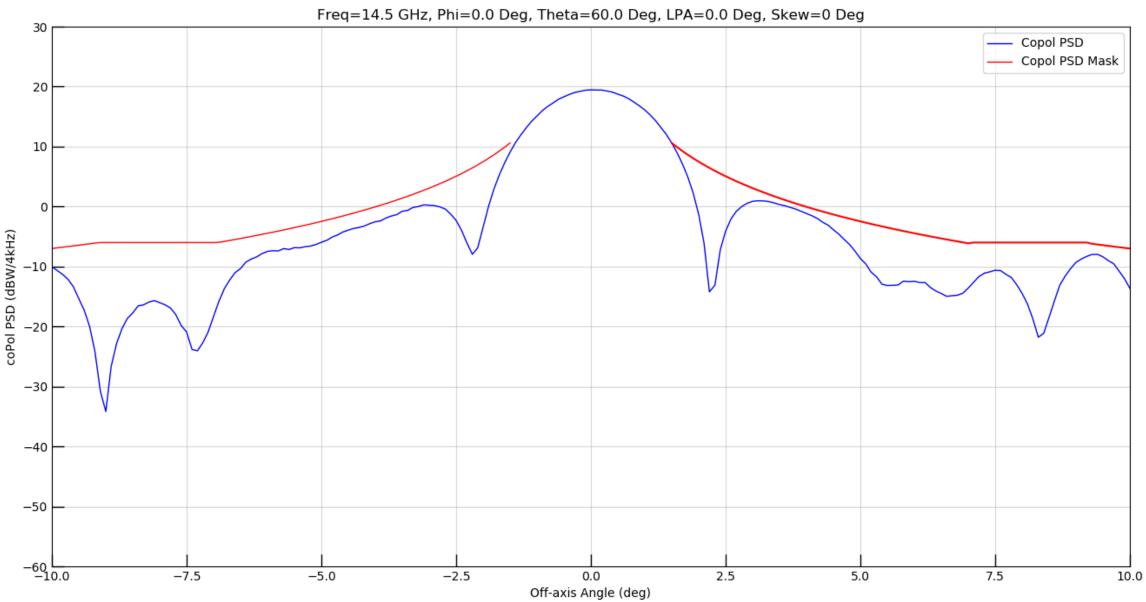

Figure 59: Thirty Degree Sector Copol

Figure 60: Seven Degree Sector XPol

Figure 61: Full Window Copol

Figure 62: Ten Degree Sector Copol

Figure 63: Thirty Degree Sector Copol

Figure 64: Seven Degree Sector XPol