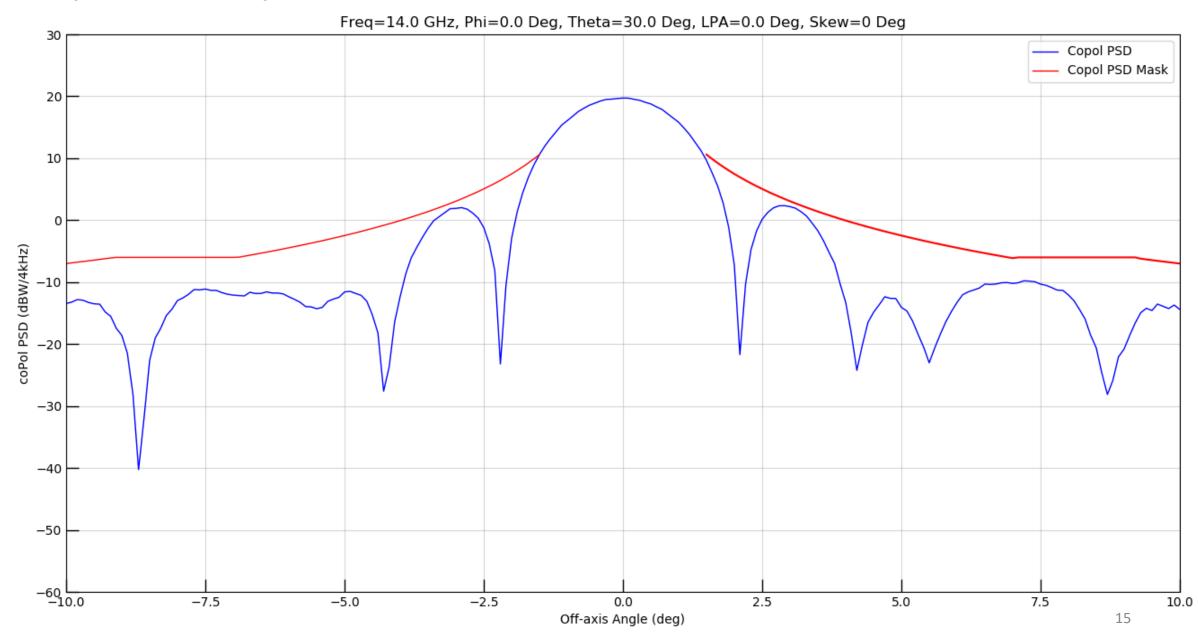

Figure 12: Seven Degree Sector XPol

Figure 13: Full Window Copol

Figure 14: Ten Degree Sector Copol

Figure 15: Thirty Degree Sector Copol

Figure 16: Seven Degree Sector XPol

Figure 17: Full Window Copol

Figure 18: Ten Degree Sector Copol