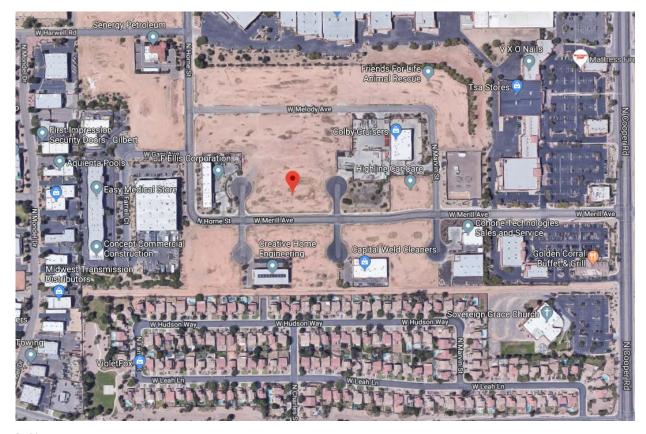

Hi Alastair Hamilton,

I'm unable to verify location and presence of your antenna at coordinates, 33-22-28.9 N 111-48 45.2 W. Please verify coordinates.

The location and co-ordinates that you state are correct.

The earth station is not yet built.

We are in the permitting process with the City of Gilbert with the start of construction expected to be Feb 2020.