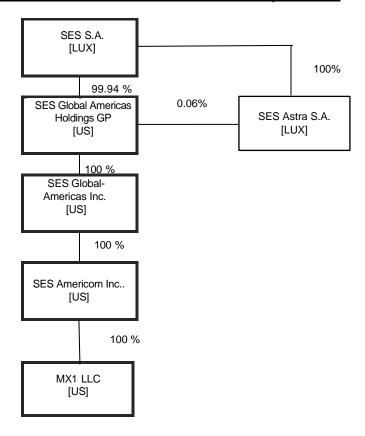

SES acquired what was then known as RR Media Inc. in a 2016 transaction<sup>1</sup> and renamed the company "MX1 Inc." Earlier this year, non-substantive changes were made to the ownership structure approved in the 2016 transfer proceeding. Specifically, effective January 29, 2021, MX1 Inc. was transformed from a Delaware corporation to a Delaware limited liability company, MX1 LLC, and on the same date ownership of MX1 LLC was transferred from MX1 Ltd., an Israeli entity, to SES Americom, a U.S. corporation. Simplified charts depicting the structure before and after these changes are attached.<sup>2</sup>

## Ownership Structure of Licensee MX1 LLC After January 29, 2021