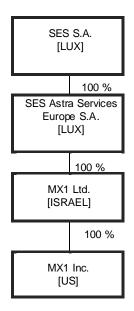

SES acquired what was then known as RR Media Inc. in a 2016 transaction<sup>1</sup> and renamed the company "MX1 Inc." Earlier this year, non-substantive changes were made to the ownership structure approved in the 2016 transfer proceeding. Specifically, effective January 29, 2021, MX1 Inc. was transformed from a Delaware corporation to a Delaware limited liability company, MX1 LLC, and on the same date ownership of MX1 LLC was transferred from MX1 Ltd., an Israeli entity, to SES Americom, a U.S. corporation. Simplified charts depicting the structure before and after these changes are attached.<sup>2</sup>

## Ownership Structure of Licensee MX1 Inc. Prior to January 29, 2021