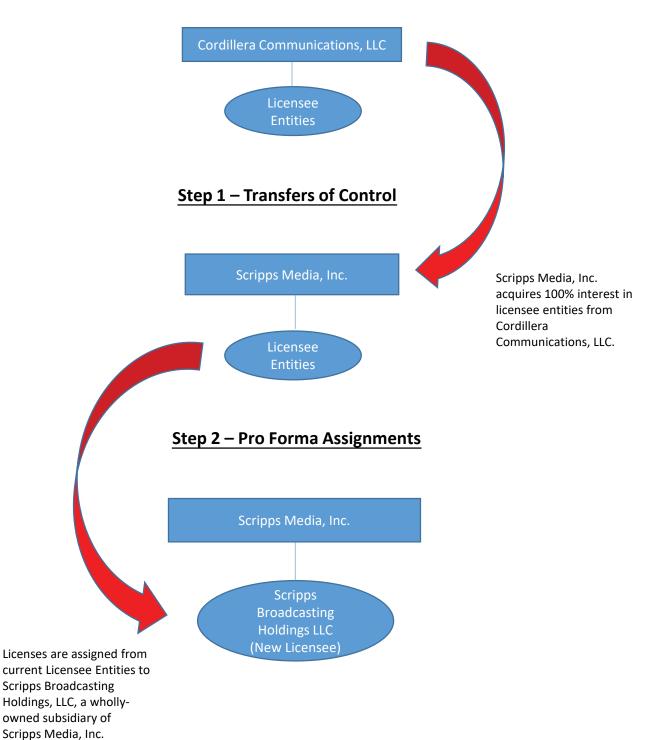

The parties have proposed a two-step Transaction:

- transfer of control of the Licensees from Cordillera to Scripps; followed immediately after consummation of that transfer by
- *pro forma* assignment of the Stations' licenses via a second set of Form 312 applications to a wholly-owned Scripps subsidiary, Scripps Broadcasting Holdings LLC ("SBH"). (See diagram in Attachment B.)

FCC Form 312 *Pro Forma* Assignment Exhibit F, Attachment B