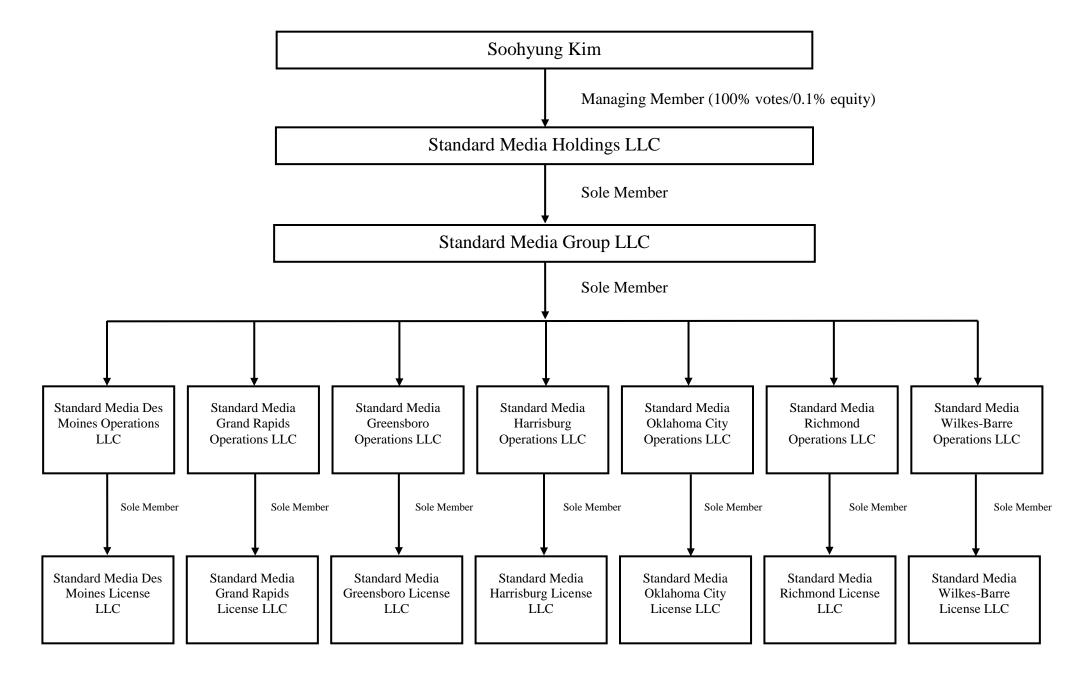

The proposed assignees are Delaware limited liability companies indirectly wholly owned by Standard Media Group LLC ("SMG"). The sole member of Standard Media Group LLC is Standard Media Holdings LLC ("SMH"). The Managing Member of SMH is Soohyung Kim. The officers of the proposed assignee, its sole member, SMG, and SMH are Soohyung Kim (Chairman) and Deborah McDermott (CEO and President). Both are US citizens. A chart showing the ownership structure of the proposed assignee is attached hereto.

## **Standard Media Group LLC Organizational Chart**