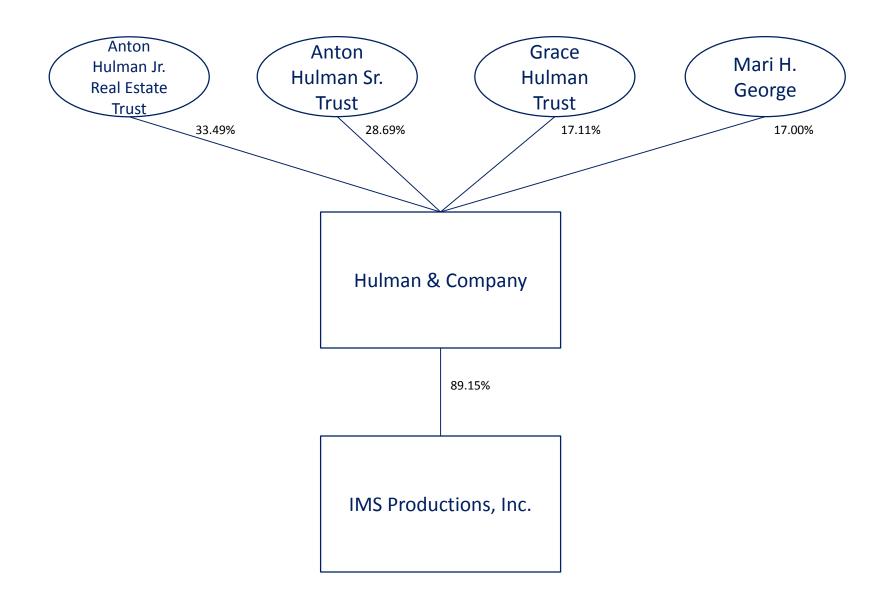

## **Assignee Ownership Statement**

As demonstrated by the attached chart, IMS Productions, Inc. is owned 89.15% by the following entity:

Hulman & Company 900 Wabash Ave. Terre Haute, IN 47808

Hulman & Company is a holding company. It is owned by the following trusts and individual:

 Anton Hulman Jr. Real Estate Trust – 33.49% 900 Wabash Ave. Terre Haute, IN 47808

Mitchell E. Daniels, Jr., Co-Trustee President, Purdue University 610 Purdue Mall, Hovde Hall West Lafayette, IN 47907

PNC Bank, N.A., Co-Trustee Margaret S. Johnson Senior VP and Senior Fiduciary Advisor, PNC Bank Hawthorn 201 East Fifth Street Cincinnati, OH 45202

 2) Anton Hulman Sr. Trust – 28.69%
900 Wabash Ave. Terre Haute, IN 47808

Mari H. George, Trustee Hulman & Company 900 Wabash Ave. Terre Haute, IN 47808

 Grace Hulman Trust – 17.11%
900 Wabash Ave. Terre Haute, IN 47808

> Mitchell E. Daniels, Jr., Co-Trustee President, Purdue University 610 Purdue Mall, Hovde Hall West Lafayette, IN 47907

PNC Bank, N.A., Co-Trustee Margaret S. Johnson Senior VP and Senior Fiduciary Advisor, PNC Bank Hawthorn 201 East Fifth Street Cincinnati, OH 45202

4) Mari H. George – 17.00% 900 Wabash Ave. Terre Haute, IN 47808