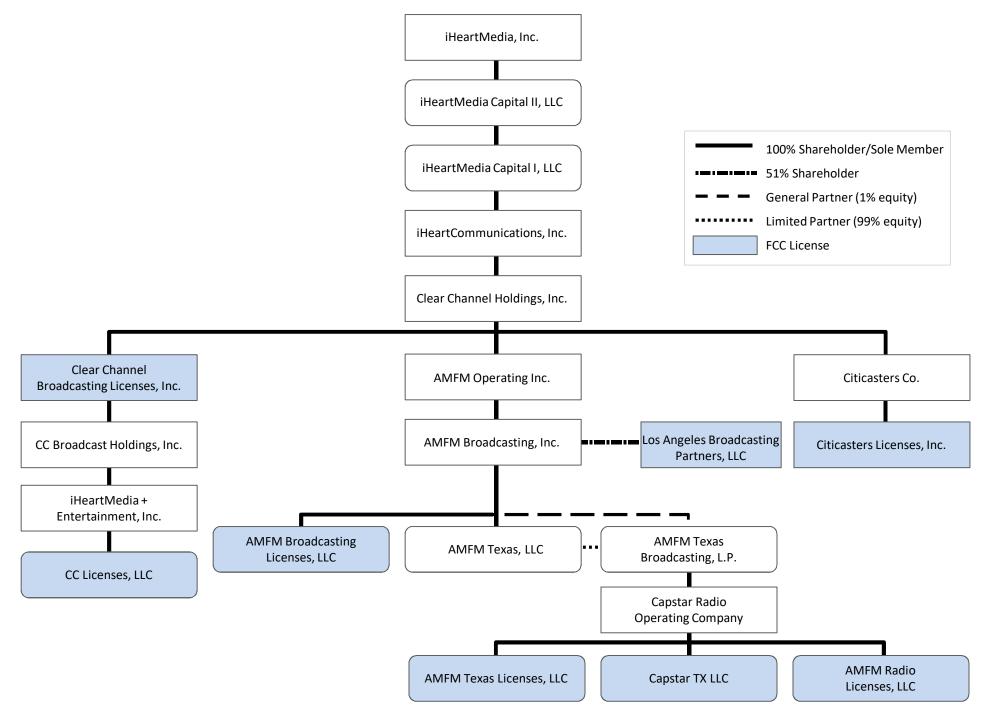

Figures 1 and 2, attached hereto, depict the ownership structure detailed below.

**CC Licenses LLC**, the Assignee, has the following officers, directors and controlling entities, all of which use the address 7136 S. Yale Ave., Suite 501, Tulsa, OK, 74136:

**iHeartMedia + Entertainment, Inc.**, the sole member of CC Licenses LLC, has the following officers, directors and controlling entities, all of which use the address 7136 S. Yale Ave., Suite 501, Tulsa, OK, 74136:

**CC Broadcast Holdings, Inc.** has the following officers, directors and controlling entities, all of which use the address 7136 S. Yale Ave., Suite 501, Tulsa, OK, 74136:

|     | (1)                                             | (2)  | (3)                                                   | (4) | (5) |
|-----|-------------------------------------------------|------|-------------------------------------------------------|-----|-----|
| 1.  | CC Broadcast Holdings,<br>Inc.                  | U.S. |                                                       |     |     |
| 2.  | Richard J. Bressler                             | U.S. | CFO, President, Director                              | 0   | 0   |
| 3.  | Jeff Littlejohn                                 | U.S. | EVP-Engineering & Systems Integration-IHM             | 0   | 0   |
| 4.  | Robert H. Walls, Jr.                            | U.S. | EVP, General Counsel, Secretary, Director             | 0   | 0   |
| 5.  | Steven Macri                                    | U.S. | EVP and CFO-IHM                                       | 0   | 0   |
| 6.  | Brian D. Coleman                                | U.S. | SVP, Treasurer, Assistant Secretary                   | 0   | 0   |
| 7.  | Stephen G. Davis                                | U.S. | SVP-Real Estate, Facilities and Capital<br>Management | 0   | 0   |
| 8.  | Lauren E. Dean                                  | U.S. | VP, Assistant General Counsel, Assistant Secretary    | 0   | 0   |
| 9.  | Scott T. Bick                                   | U.S. | SVP-Tax                                               | 0   | 0   |
| 10. | Clear Channel<br>Broadcasting Licenses,<br>Inc. | U.S. | Shareholder                                           | 100 | 100 |

**Clear Channel Broadcasting Licenses, Inc.,** has the following officers, directors and controlling entities, all of which use the address 7136 S. Yale Ave., Suite 501, Tulsa, OK, 74136:

|     | (1)                                          | (2)  | (3)                                                   | (4) | (5) |
|-----|----------------------------------------------|------|-------------------------------------------------------|-----|-----|
| 1.  | Clear Channel Broadcasting<br>Licenses, Inc. | U.S. |                                                       |     |     |
| 2.  | Richard J. Bressler                          | U.S. | CFO, President, Director                              | 0   | 0   |
| 3.  | Jeff Littlejohn                              | U.S. | EVP-Engineering & Systems Integration-<br>IHM         | 0   | 0   |
| 4.  | Robert H. Walls, Jr.                         | U.S. | EVP, General Counsel, Secretary,<br>Director          | 0   | 0   |
| 5.  | Steven Macri                                 | U.S. | EVP and CFO-IHM                                       | 0   | 0   |
| 6.  | Brian D. Coleman                             | U.S. | SVP, Treasurer, Assistant Secretary                   | 0   | 0   |
| 7.  | Stephen G. Davis                             | U.S. | SVP-Real Estate, Facilities and Capital<br>Management | 0   | 0   |
| 8.  | Lauren E. Dean                               | U.S. | VP, Assistant General Counsel, Assistant Secretary    | 0   | 0   |
| 9.  | Scott T. Bick                                | U.S. | SVP-Tax                                               | 0   | 0   |
| 10. | Clear Channel Holdings, Inc.                 | U.S. | Shareholder                                           | 100 | 100 |

**Clear Channel Holdings, Inc.,** has the following officers, directors and controlling entities, all of which use the address 7136 S. Yale Ave., Suite 501, Tulsa, OK, 74136:

|    | (1)                             | (2)  | (3)                                                   | (4) | (5) |
|----|---------------------------------|------|-------------------------------------------------------|-----|-----|
| 1. | Clear Channel Holdings,<br>Inc. | U.S. |                                                       |     |     |
| 2. | Richard J. Bressler             | U.S. | CFO, President, Director                              | 0   | 0   |
| 3. | Robert H. Walls, Jr.            | U.S. | EVP, General Counsel, Secretary, Director             | 0   | 0   |
| 4. | Brian D. Coleman                | U.S. | SVP, Treasurer, Assistant Secretary                   | 0   | 0   |
| 5. | Lauren E. Dean                  | U.S. | VP, Associate General Counsel, Assistant<br>Secretary | 0   | 0   |
| 6. | Scott T. Bick                   | U.S. | SVP-Tax                                               | 0   | 0   |
| 7. | iHeartCommunications, Inc.      | U.S. | Shareholder                                           | 100 | 100 |

**iHeartCommunications, Inc.,** the sole shareholder of Clear Channel Holdings, Inc., has the following officers, directors and controlling entities, all of which use the address 7136 S. Yale Ave., Suite 501, Tulsa, OK, 74136, unless otherwise indicated:

**iHeartMedia Capital I, LLC,** the sole shareholder of iHeartCommunications, Inc., has the following officers, directors and controlling entities, all of which use the address 7136 S. Yale Ave., Suite 501, Tulsa, OK, 74136, unless otherwise indicated:

**iHeartMedia Capital II, LLC,** the sole member of iHeartMedia Capital I, LLC, Inc., has the following officers, directors and controlling entities, all of which use the address 7136 S. Yale Ave., Suite 501, Tulsa, OK, 74136, unless otherwise indicated:

**iHeartMedia**, **Inc.**, the sole member of iHeartMedia Capital II, LLC, has the following officers and directors, all of which use the address 7136 S. Yale Ave., Suite 501, Tulsa, OK, 74136, unless otherwise indicated: