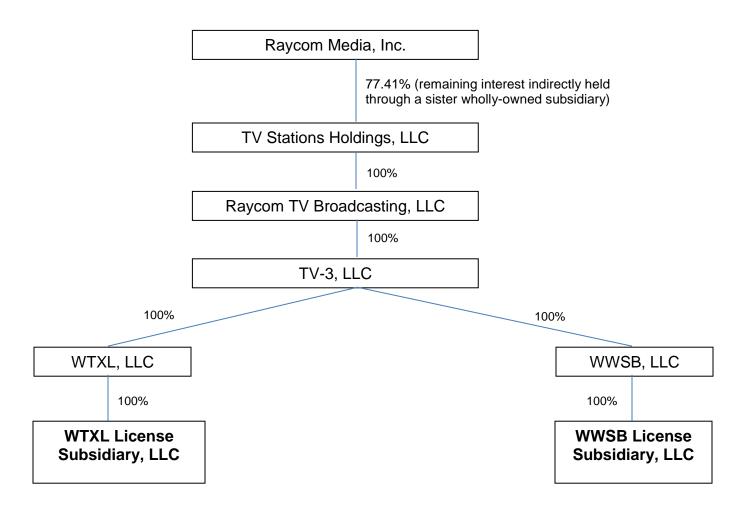

Earth Station license used in connection with WTXL-TV, Sarasota, Florida (the "station") from WTXL-TV License LLC to WTXL License Subsidiary, LLC. The station is used to facilitate broadcast operations.

A Form 314 application was filed with the FCC's Media Bureau for consent to assignment of the station and notification of the consummation of the assignment was filed on April 1, 2017. The receive only earth station authorization identified in this FCC Form 312 application is used in connection with the operations of the licensee's television station, and no change in the operation or use of the station registration will occur as a result of the grant. Accordingly, the public interest would be served by prompt consent to this application.

## Attachment B: Post-Closing Ownership (Raycom)