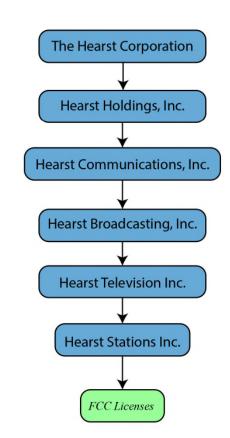

WTAEHTV and Hearst Stations are wholly owned subsidiaries of Hearst Television Inc. ("Hearst Television"). Hearst Television is owned by Hearst Broadcasting, Inc. ("<u>HBI</u>"); HBI is owned by Hearst Communications, Inc. ("<u>Communications</u>"); Communications is owned by Hearst Holdings, Inc. ("Holdings"); and Holdings is owned by The Hearst Corporation ("<u>Hearst</u>"). For corporate organizational reasons, Hearst has merged WTAEHTV with and into Hearst Stations. Hearst Stations is the surviving entity.

Following is a summary depiction of the proposed *pro forma* transaction:

PRE-MERGER

POST-MERGER