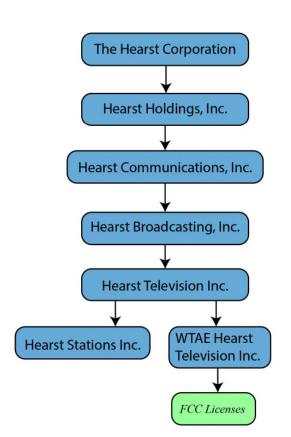

WTAEHTV and Hearst Stations are wholly owned subsidiaries of Hearst Television Inc. ("Hearst Television"). Hearst Television is owned by Hearst Broadcasting, Inc. ("<u>HBI</u>"); HBI is owned by Hearst Communications, Inc. ("<u>Communications</u>"); Communications is owned by Hearst Holdings, Inc. ("Holdings"); and Holdings is owned by The Hearst Corporation ("<u>Hearst</u>"). For corporate organizational reasons, Hearst has merged WTAEHTV with and into Hearst Stations. Hearst Stations is the surviving entity.

Following is a summary depiction of the proposed *pro forma* transaction:

PRE-MERGER

POST-MERGER