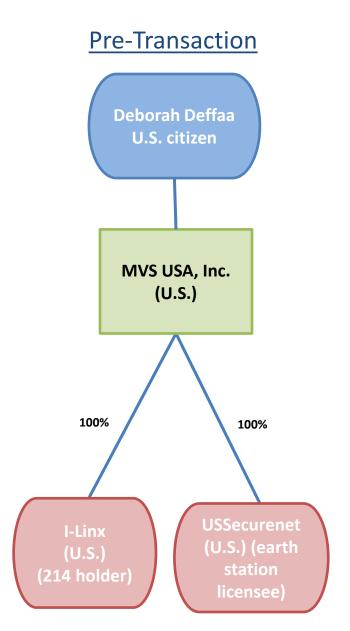

## **Description of** *Pro Forma* **Transaction**

The applicants seek Federal Communications Commission ("FCC") consent to the *pro forma* assignment of satellite earth station license E050348 from USSecurenet, LLC ("Assignor") to its parent corporation MVS USA, Inc. ("Assignee"). Organizational charts depicting the pre-transaction and post-transaction ownership structures are attached.

The address, citizenship, and primary business of Assignee and its owner are as follows:

Name: MVS USA, Inc.

Citizenship: U.S.

Address: 1086 Goffle Road, Suite 101, Hawthorne, NJ 07506

Primary Business: Operator of earth station network

Name: Deborah Deffaa

Citizenship: U.S.

Address: 1086 Goffle Road, Suite 101, Hawthorne, NJ 07506

Primary Business: 100 percent owner of MVS USA, Inc.

No other person or entity directly or indirectly will hold a ten percent or greater ownership interest in the Assignee.