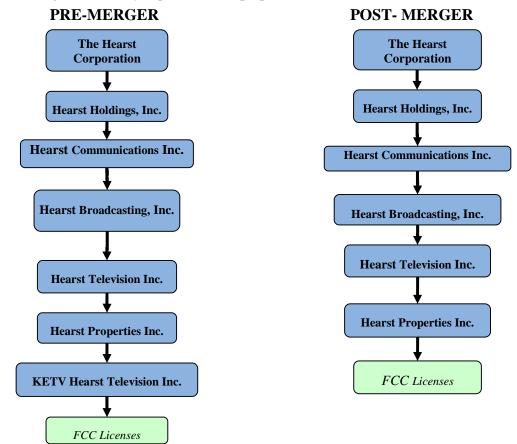

KETVHTV is a wholly owned subsidiary of Hearst Properties, and Hearst Properties is a wholly owned subsidiary of Hearst Television Inc. ("Hearst Television"). Hearst Television is owned by Hearst Broadcasting, Inc. ("HBI"); HBI is owned by Hearst Communications, Inc. ("Communications"); Communications is owned by Hearst Holdings, Inc. ("Holdings"); and Holdings is owned by The Hearst Corporation ("Hearst"). For corporate organizational reasons, Hearst has liquidated and distributed KETVHTV with and into Hearst Properties. Hearst Properties is the surviving entity.

Following is a summary depiction of the proposed *pro forma* transaction: