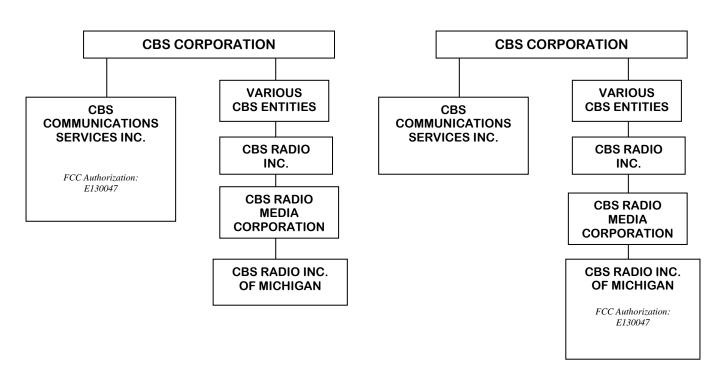

## **Description of Transaction**

This filing is to notify the FCC of the *pro forma* assignment of the receive-only earth station authorization (the "Authorization") that is the subject of this application from CBS Communications Services Inc. to CBS Radio Inc. of Michigan as part of an internal corporate restructuring. Both the assignor and the assignee are subsidiaries of CBS Corporation. The *pro-forma* assignment was consummated on September 30, 2016.

As demonstrated in the charts below, both before and after the consummation of the proposed transaction, CBS Corporation will continue to control the Authorization.

## **Current Structure**

## **Proposed Structure**