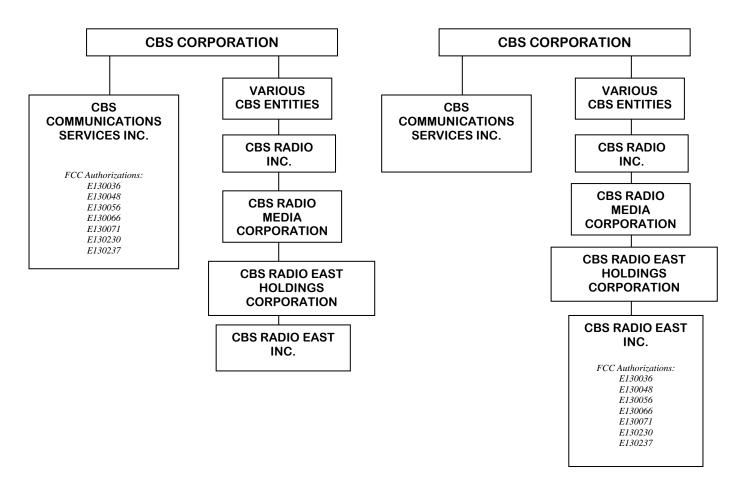

As demonstrated in the charts below, both before and after the consummation of the proposed transaction, CBS Corporation will continue to control the Authorizations.

## <u>Current Structure</u>

## **Proposed Structure**