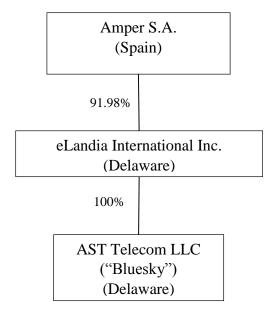

(2) Name, address, citizenship, and the percentage of voting and equity stock of those stockholders holding 10- percent or more of the controlling corporation's voting stock.

See response to Exhibit E, Question 1. The pre- and post-consummation ownership chains of the licensee are shown in Exhibits 1 and 2, respectively.

**Exhibit 1: Pre-Consummation Ownership of Bluesky and ASLI** 

**Exhibit 2: Post-Consummation Ownership of Bluesky** 