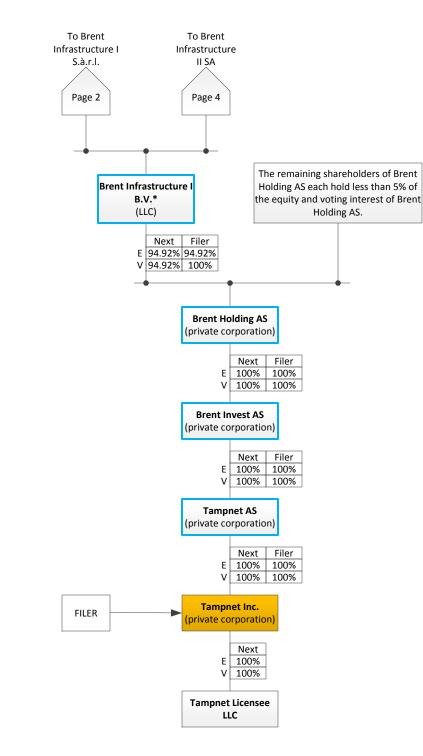

Next = Interest in next entity in structure Filer = Interest in Tampnet Inc. Note = Voting interests in the filer identified Specific Approval Entity or Individual

E= Equity Interest

V=Voting Interest

herein have been calculated in accordance with FCC rules (47 C.F.R. 1.992) and may not reflect the actual voting interest indirectly held in the filer.