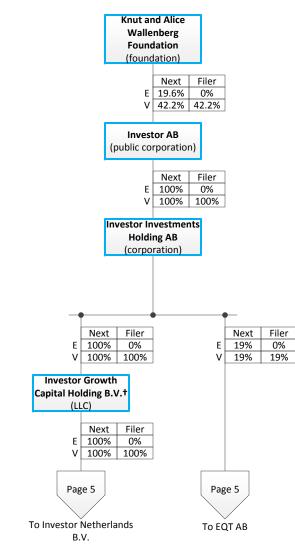

Next = Interest in next entity in structure Filer = Interest in Tampnet Inc. Note = Voting interests in the filer identified Specific Approval Entity or Individual

E= Equity Interest

V=Voting Interest

herein have been calculated in accordance with FCC rules (47 C.F.R. 1.992) and may not reflect the actual voting interest indirectly held in the filer.