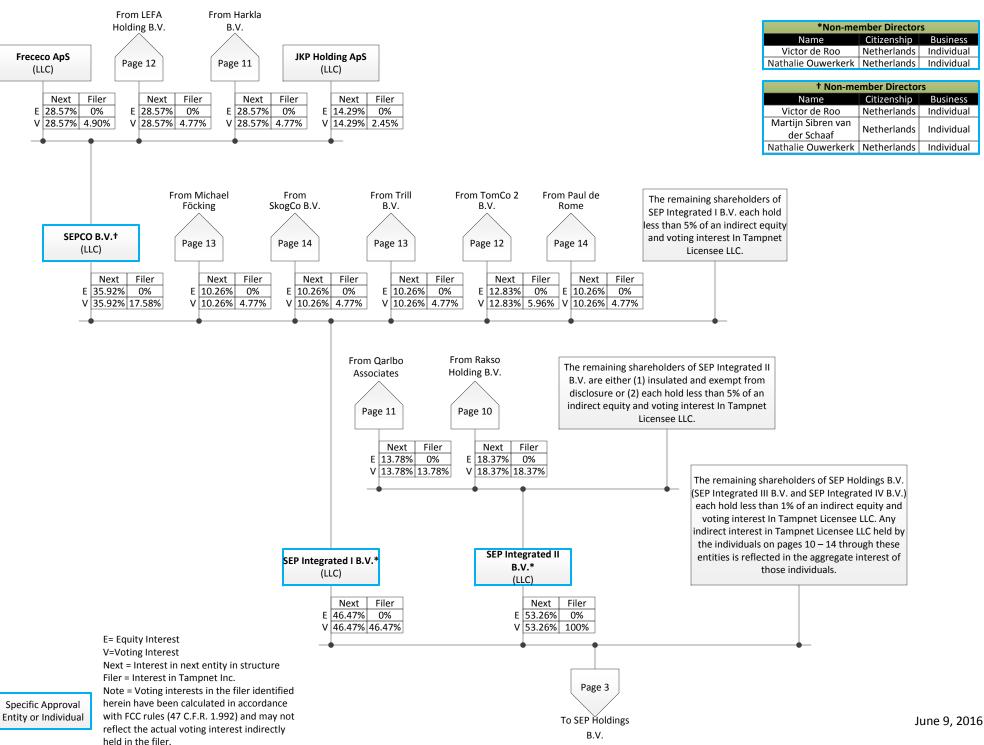

| *Non-member Directors |             |            |  |
|-----------------------|-------------|------------|--|
| Name                  | Citizenship | Business   |  |
| Victor de Roo         | Netherlands | Individual |  |
| Martijn Sibren van    | Netherlands | Individual |  |
| der Schaaf            |             |            |  |
| Nathalie Ouwerkerk    | Netherlands | Individual |  |

Specific Approval

Entity or Individual

with FCC rules (47 C.F.R. 1.992) and may not reflect the actual voting interest indirectly held in the filer.

SEP Integrated III B.V.

Services B.V.

Specific Approval Entity or Individual Note = Voting interests in the filer identified herein have been calculated in accordance with FCC rules (47 C.F.R. 1.992) and may not reflect the actual voting interest indirectly held in the filer.

| *Non-member Directors            |             |            |  |
|----------------------------------|-------------|------------|--|
| Name                             | Citizenship | Business   |  |
| Victor de Roo                    | Netherlands | Individual |  |
| Martijn Sibren van<br>der Schaaf | Netherlands | Individual |  |
| Nathalie Ouwerkerk               | Netherlands | Individual |  |