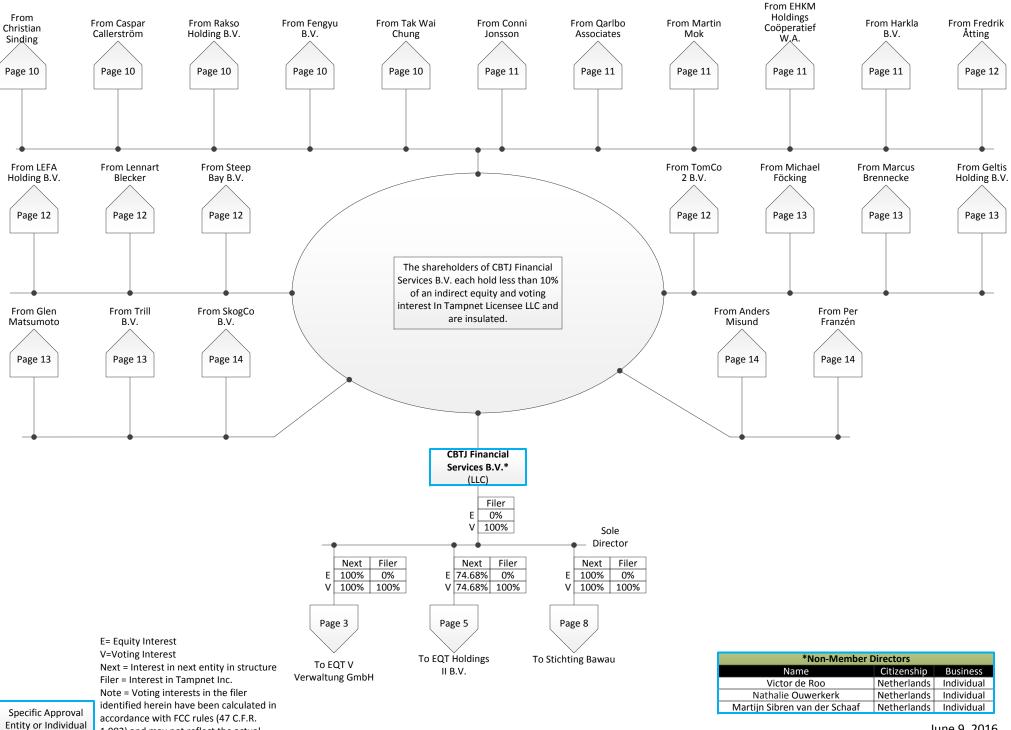

| *Non-member Directors |             |            |  |
|-----------------------|-------------|------------|--|
| Name                  | Citizenship | Business   |  |
| Victor de Roo         | Netherlands | Individual |  |
| Martijn Sibren van    | Netherlands | Individual |  |
| der Schaaf            |             |            |  |
| Nathalie Ouwerkerk    | Netherlands | Individual |  |