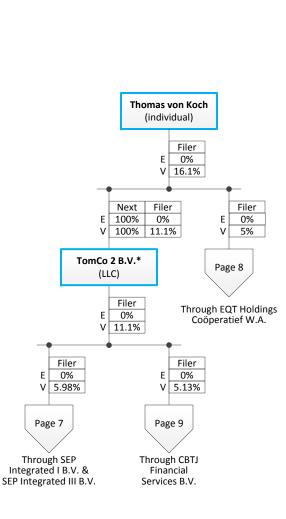

Next = Interest in next entity in structure Filer = Interest in Tampnet Inc. Note = Voting interests in the filer identified Specific Approval Entity or Individual

E= Equity Interest

V=Voting Interest

herein have been calculated in accordance with FCC rules (47 C.F.R. 1.992) and may not reflect the actual voting interest indirectly held in the filer.

Specific Approval Entity or Individual

E= Equity Interest V=Voting Interest Next = Interest in next entity in structure Filer = Interest in Tampnet Inc. Note = Voting interests in the filer identified herein have been calculated in accordance with FCC rules (47 C.F.R. 1.992) and may not reflect the actual voting interest indirectly held in the filer.

Specific Approval Entity or Individual Note = Voting interests in the filer identified herein have been calculated in accordance with FCC rules (47 C.F.R. 1.992) and may not reflect the actual voting interest indirectly held in the filer.