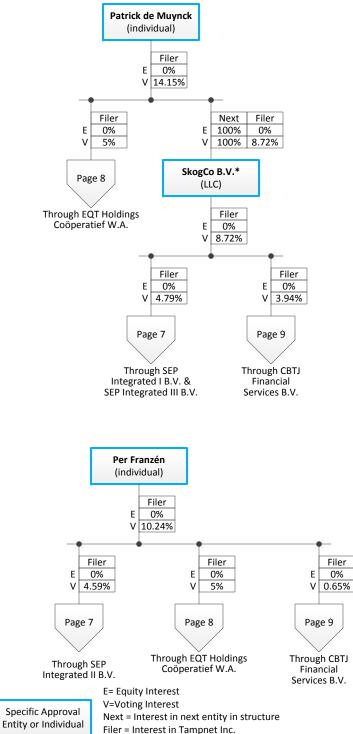

Specific Approval

Entity or Individual

| † Non-member Directors          |             |            |  |  |
|---------------------------------|-------------|------------|--|--|
| Name                            | Citizenship | Business   |  |  |
| Marcus Jacobus Maria Hollander  | Netherlands | Individual |  |  |
| Andreas Georg Christiaan Demmel | German      | Individual |  |  |
| Robert de Heus                  | Netherlands | Individual |  |  |
| Petra Hedengran                 | Sweden      | Individual |  |  |
| Anders Eckerwall                | Sweden      | Individual |  |  |