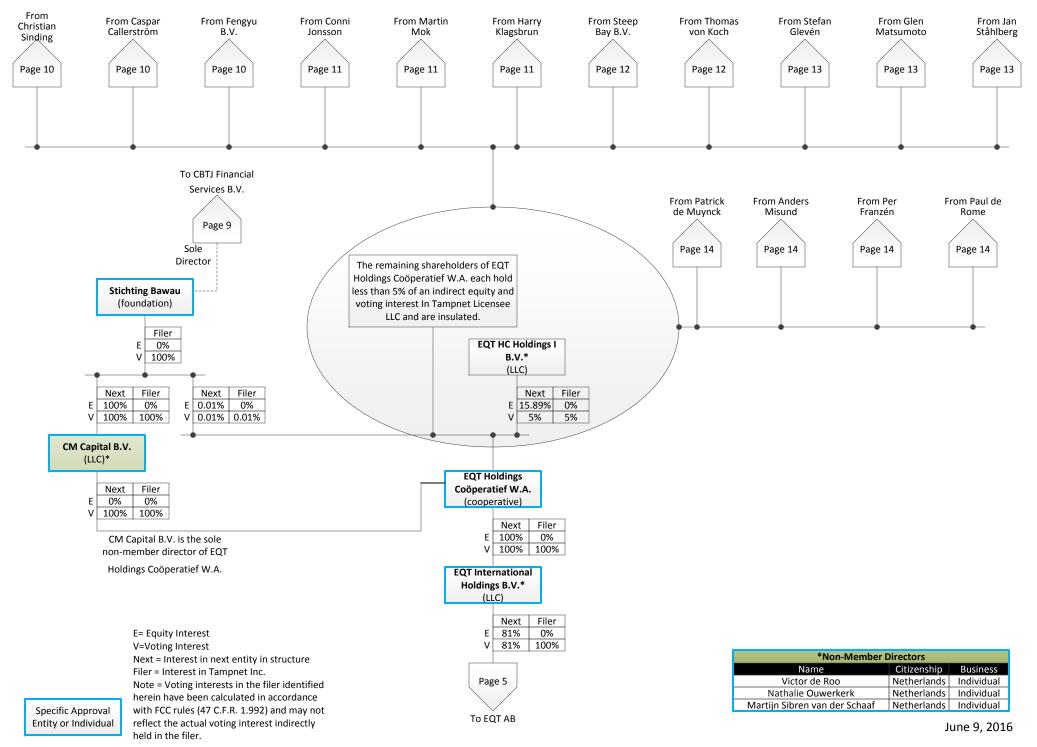

E= Equity Interest V=Voting Interest Next = Interest in next entity in structure Filer = Interest in Tampnet Inc. Note = Voting interests in the filer identified herein have been calculated in accordance

Specific Approval

Entity or Individual

with FCC rules (47 C.F.R. 1.992) and may not reflect the actual voting interest indirectly held in the filer.

SEP Integrated III B.V.

Services B.V.

Specific Approval Entity or Individual Note = Voting interests in the filer identified herein have been calculated in accordance with FCC rules (47 C.F.R. 1.992) and may not reflect the actual voting interest indirectly held in the filer.