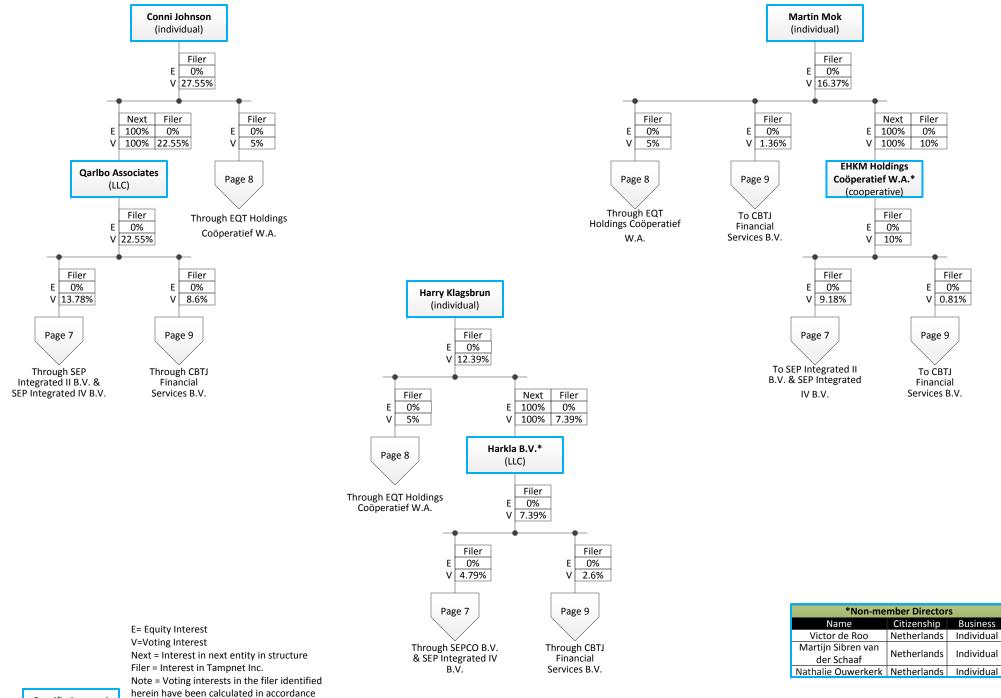

| *Non-member Directors            |             |            |  |
|----------------------------------|-------------|------------|--|
| Name                             | Citizenship | Business   |  |
| Victor de Roo                    | Netherlands | Individual |  |
| Martijn Sibren van<br>der Schaaf | Netherlands | Individual |  |
| Nathalie Ouwerkerk               | Netherlands | Individual |  |