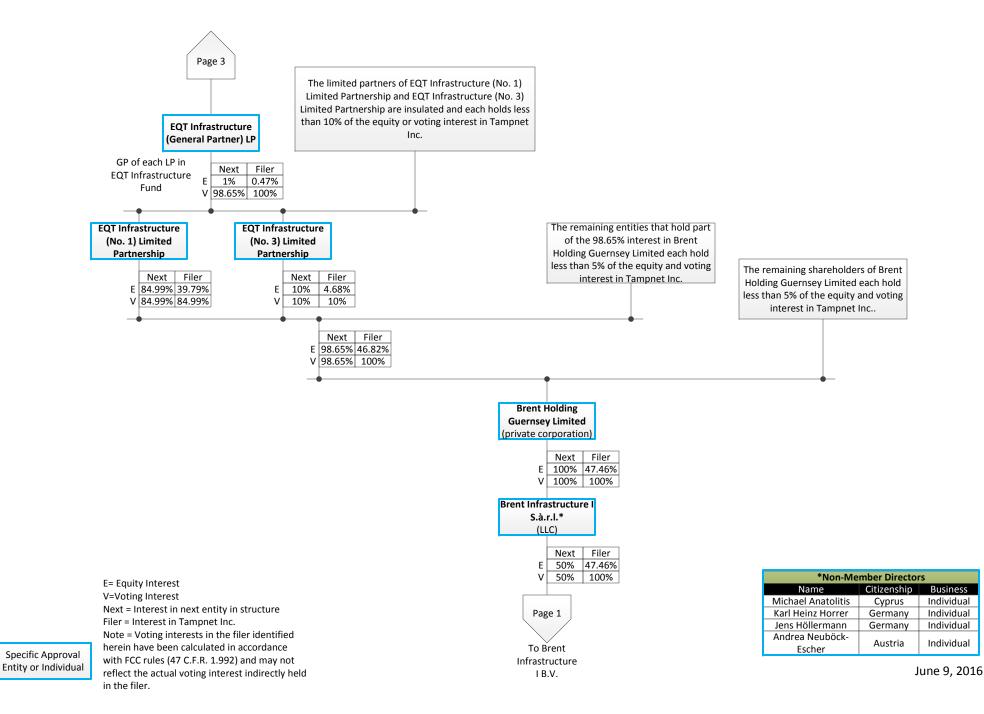

<sup>†</sup> Non-member Directors Citizenship Business Name Michael Anatolitis Cyprus Individual Karl Heinz Horrer Individual Germany Jens Höllermann Germany Individual Andrea Neuböck-Austria Individual Escher

Specific Approval Entity or Individual

E= Equity Interest V=Voting Interest Next = Interest in next entity in structure Filer = Interest in Tampnet Inc. Note = Voting interests in the filer identified herein have been calculated in accordance with FCC rules (47 C.F.R. 1.992) and may not reflect the actual voting interest indirectly held in the filer.