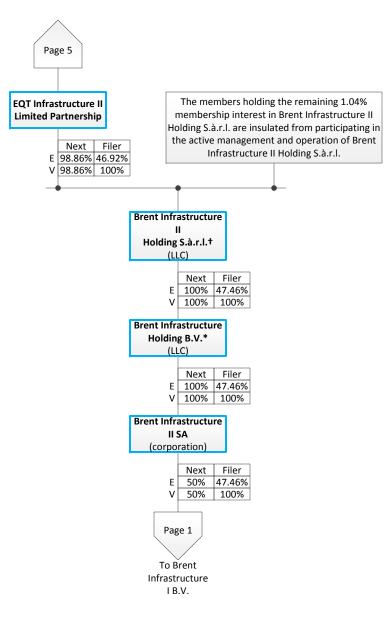

Specific Approval Entity or Individual Note = Voting interests in the filer identified herein have been calculated in accordance with FCC rules (47 C.F.R. 1.992) and may not reflect the actual voting interest indirectly held in the filer.