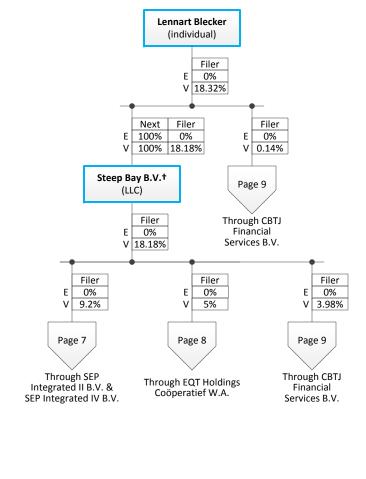

E= Equity Interest V=Voting Interest Next = Interest in next entity in structure Filer = Interest in Tampnet Inc. Note = Voting interests in the filer identified herein have been calculated in accordance

Specific Approval

Entity or Individual

with FCC rules (47 C.F.R. 1.992) and may not reflect the actual voting interest indirectly held in the filer.

SEP Integrated III B.V.

Services B.V.

Specific Approval Entity or Individual Note = Voting interests in the filer identified herein have been calculated in accordance with FCC rules (47 C.F.R. 1.992) and may not reflect the actual voting interest indirectly held in the filer.