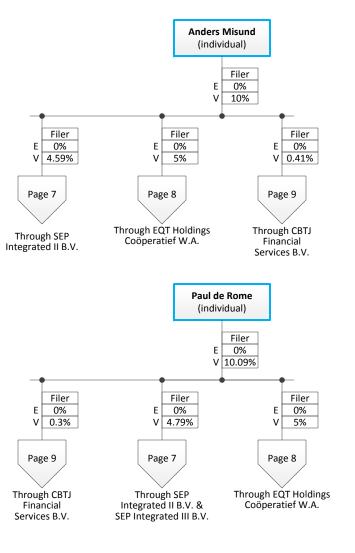

Specific Approval Entity or Individual Note = Voting interests in the filer identified herein have been calculated in accordance with FCC rules (47 C.F.R. 1.992) and may not reflect the actual voting interest indirectly held in the filer.