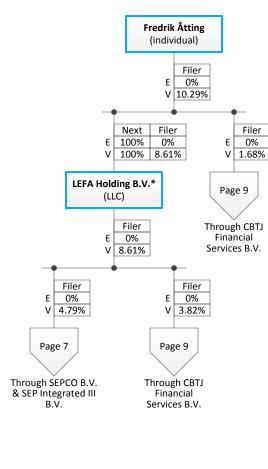

Specific Approval

Entity or Individual

with FCC rules (47 C.F.R. 1.992) and may not reflect the actual voting interest indirectly held in the filer.

SEP Integrated III B.V.

Services B.V.

Specific Approval Entity or Individual Note = Voting interests in the filer identified herein have been calculated in accordance with FCC rules (47 C.F.R. 1.992) and may not reflect the actual voting interest indirectly held in the filer.