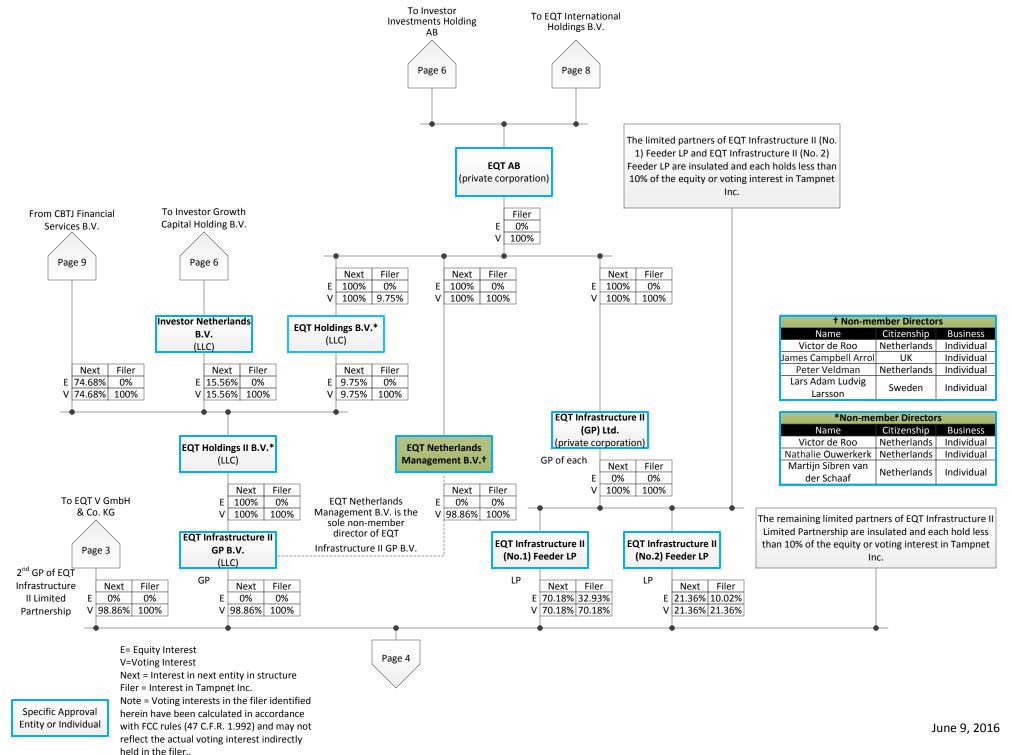

Next = Interest in next entity in structure Filer = Interest in Tampnet Inc. Note = Voting interests in the filer identified Specific Approval Entity or Individual

E= Equity Interest

V=Voting Interest

herein have been calculated in accordance with FCC rules (47 C.F.R. 1.992) and may not reflect the actual voting interest indirectly held in the filer.

\*Non-member Directors Name Citizenship Business Peter Veldman Netherlands Individual UK Individual James Arrol Martijn Sibren van Netherlands Individual der Schaaf

Entity or Individual

in the filer.

E= Equity Interest V=Voting Interest Next = Interest in next entity in structure Filer = Interest in Tampnet Inc. Note = Voting interests in the filer identified herein have been calculated in accordance with FCC rules (47 C.F.R. 1.992) and may not reflect the actual voting interest indirectly held in the filer.

Specific Approval Entity or Individual

E= Equity Interest V=Voting Interest Next = Interest in next entity in structure Filer = Interest in Tampnet Inc. Note = Voting interests in the filer identified herein have been calculated in accordance with FCC rules (47 C.F.R. 1.992) and may not reflect the actual voting interest indirectly held in the filer.