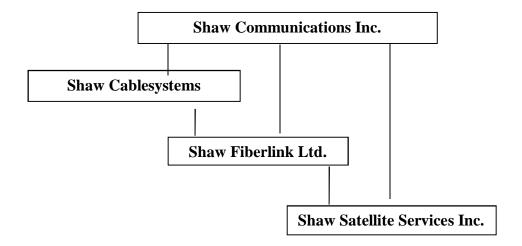

## OWNERSHIP INFORMATION

Shaw Satellite Services Inc. ("Shaw"), the proposed assignee, is a Canadian company whose primary business is satellite communications services. Below is a diagram depicting Shaw's corporate ownership:

Shaw Communications Inc. ("SCI"), Shaw's controlling parent company, directly owns 94 percent of Shaw's voting stock and indirectly owns the remaining 6 percent (through voting interests in Shaw Fiberlink Ltd. and Shaw Cablesystems). Shaw and its controlling and intermediate parent companies (all of which are Canadian companies) are all located at 900 – 630 Third Avenue SW, Calgary, AB T2P 424, Canada.