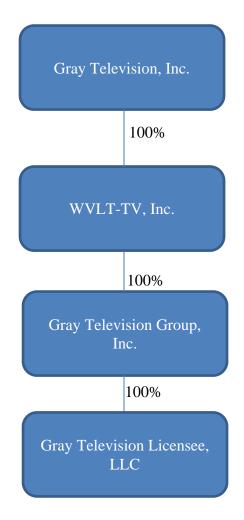

## **Revised Ownership Structure**

The Earth Stations are used in connection with the operations of certain full power television stations owned by Licensee. After consummation of the proposed transaction Licensee will continue to use the Earth Station(s) in the same manner as before the assignment.

➤ GTGI shall cause WTVG, Inc. to assign the license for WTVG(TV) to Gray Television Licensee.

These transactions qualify for *pro forma* treatment because, after consummation of the SJL Transaction, the Stations at all times will remain under the control of GTGI. Moreover, this transaction does not propose any change in the ownership or control of GTGI. As the ownership chart on the following page demonstrates, this application only seeks authority for an internal reorganization. It will not result in a substantial change in ownership or control of the Stations.