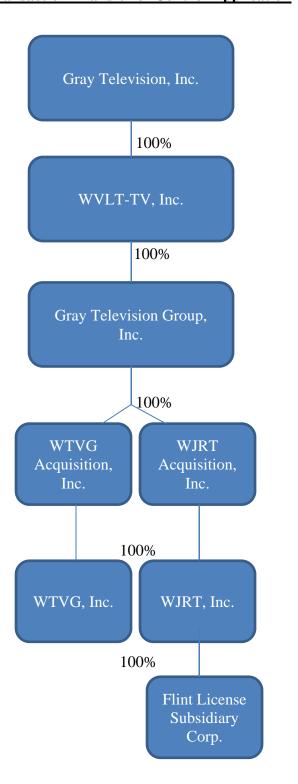

# Ownership Structure Proposed in SJL Transaction Transfer of Control Application

➤ GTGI shall cause WTVG, Inc. to assign the license for WTVG(TV) to Gray Television Licensee.

These transactions qualify for *pro forma* treatment because, after consummation of the SJL Transaction, the Stations at all times will remain under the control of GTGI. Moreover, this transaction does not propose any change in the ownership or control of GTGI. As the ownership chart on the following page demonstrates, this application only seeks authority for an internal reorganization. It will not result in a substantial change in ownership or control of the Stations.