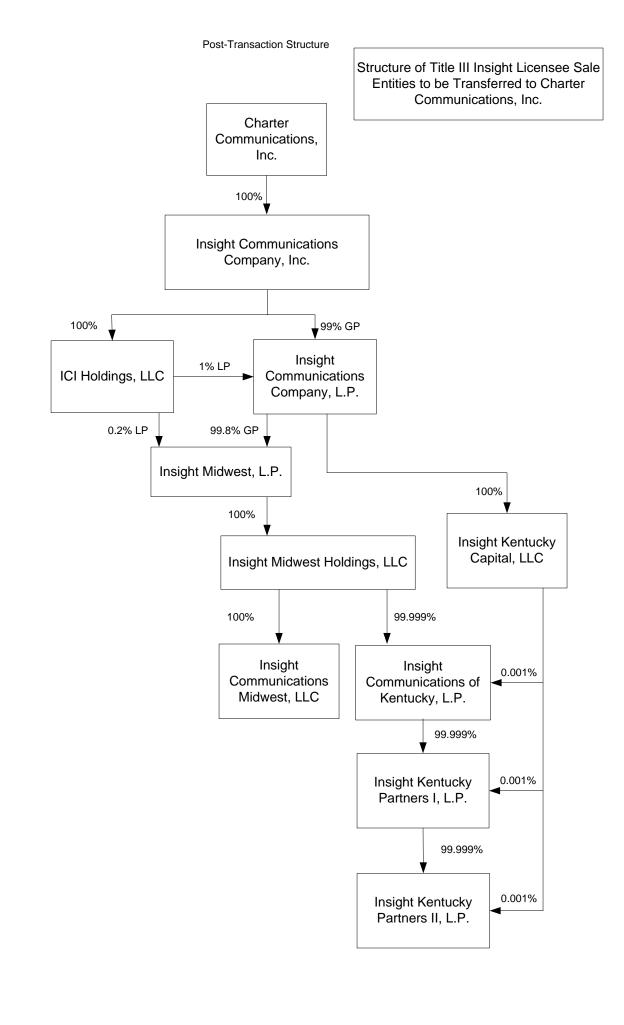

An organizational diagram of the ownership structure of CTW Exchange I, LLC, CTW Exchange VII, LLC, CTW Sale, LLC (each of which are proposed FCC licensees), and Time Warner Cable Midwest LLC (which is a current FCC licensee) following the internal restructuring is shown in Exhibit 2. Prior to the exchange transaction, Insight Communications Company, which indirectly wholly owns two FCC licensee entities, Insight Kentucky Partners II, L.P. and Insight Communications Midwest, LLC, will be a direct, wholly owned subsidiary of TWC and an indirect, wholly owned subsidiary of Comcast, as shown in Exhibit 2. Immediately following the *pro forma* restructuring described above, 100 percent of the membership interests in each of the six Comcast Exchange Entities and CTW Sale, LLC will be transferred from Comcast to Charter, and Time Warner Cable Midwest LLC, which will be an indirect, wholly owned subsidiary of Comcast at the time of the proposed transaction, will assign assets directly to Tennessee, LLC.<sup>5</sup> Each of the six Comcast Exchange Entities will be acquired by a Charter entity. Charter Communications Operating, LLC will acquire CTW Sale, LLC, and Charter Communications, Inc. will acquire the Insight Sale Entities. An organizational diagram showing the ownership structure of CTW Exchange I, LLC, CTW Exchange VII, LLC, Tennessee, LLC,

CTW Sale, LLC (all of the entities that will receive FCC licenses from Time Warner Cable Midwest LLC), and the Insight Sale Entities following the transfer to Charter is shown in Exhibit 3.