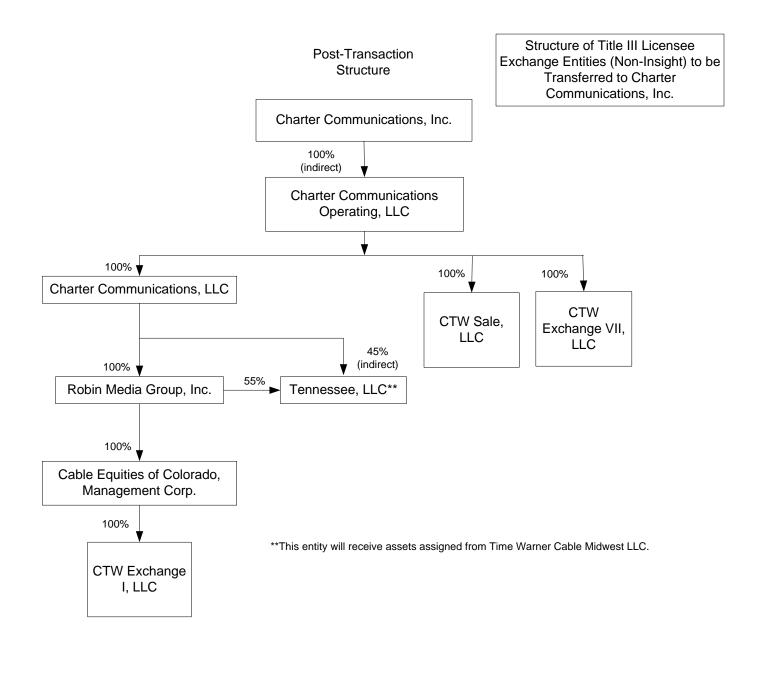

CTW Sale, LLC (all of the entities that will receive FCC licenses from Time Warner Cable Midwest LLC), and the Insight Sale Entities following the transfer to Charter is shown in Exhibit 3.