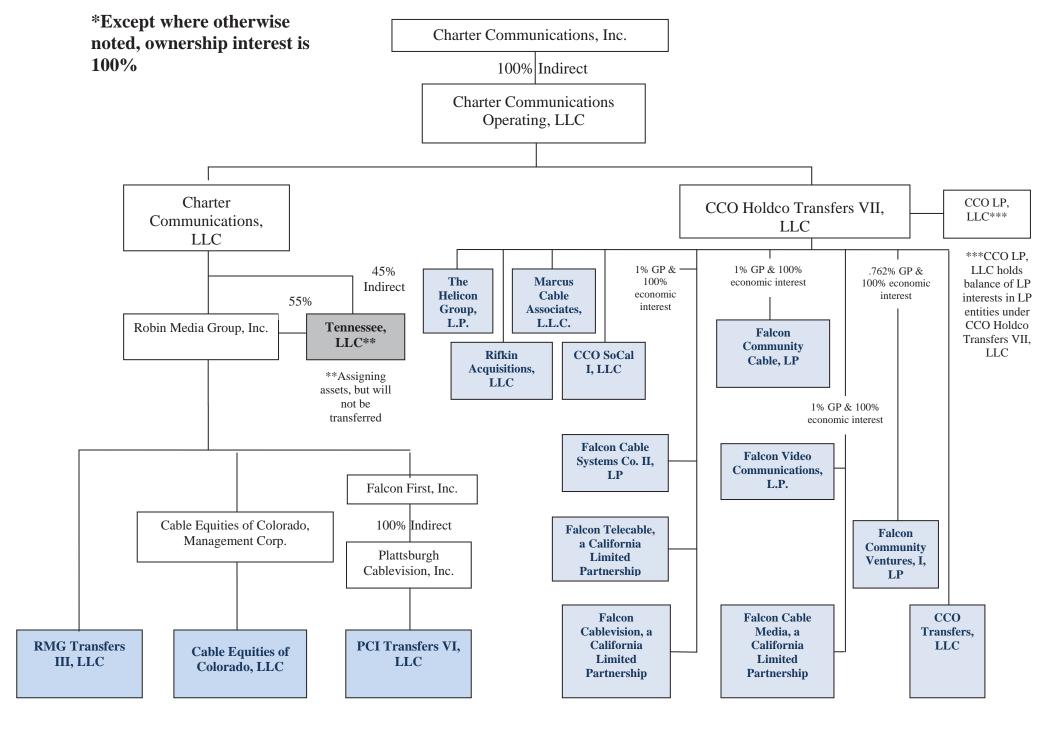

15. Renaissance Media, LLC will assign its Exchange assets to CCO Transfers, LLC.

An organizational diagram showing the ownership structure of the Charter Exchange Entities that hold FCC Title III licenses and registrations following the internal restructuring is shown in Exhibit 4. Immediately following the *pro forma* restructuring described above, 100 percent of the ownership of Charter Exchange Entities, excluding Tennessee, LLC, will be transferred to TWCE, so that following this transfer, the Charter Exchange Entities, excluding Tennessee, LLC, will become direct or indirect, wholly owned subsidiaries of TWCE, and indirect, wholly owned subsidiaries of Comcast. Tennessee, LLC will transfer all of its assets to TWCE. An organizational diagram showing the ownership structure of the Charter Exchange Entities that hold FCC licenses following the transfer to Comcast is shown in Exhibit 5.

**Exhibit 4: Diagram of Organization Structure Immediately Prior to Exchange (Excluding Phone Entities)\*** 

**Exhibit 5: Diagram of Organization Structure Immediately Following Exchange (Excluding Phone Entities)\*** 