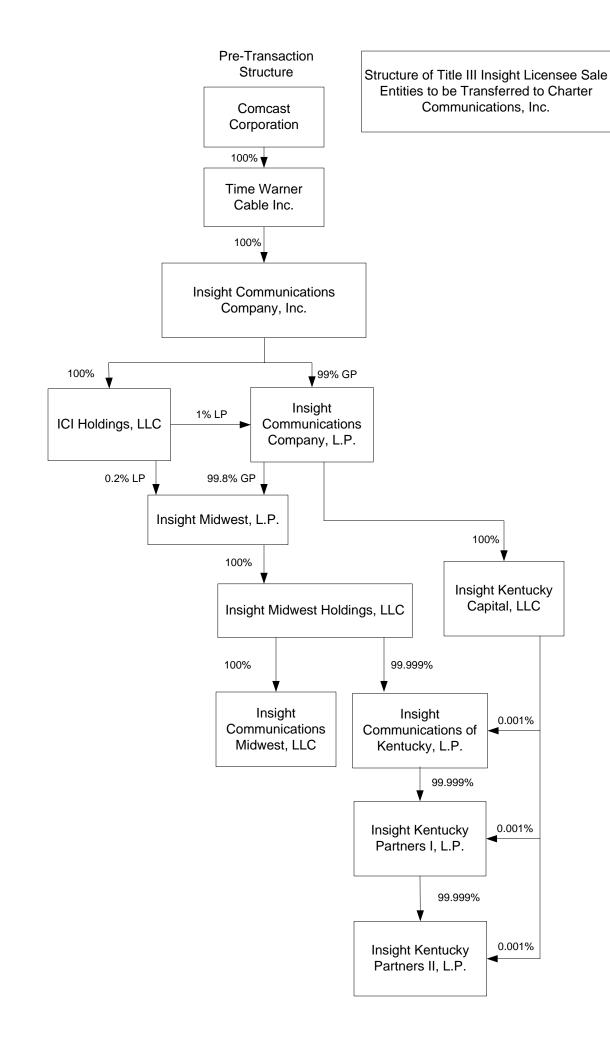

An organizational diagram of the ownership structure of CTW Exchange I, LLC, CTW Exchange VII, LLC, CTW Sale, LLC (each of which are proposed FCC licensees), and Time Warner Cable Midwest LLC (which is a current FCC licensee) following the internal restructuring is shown in Exhibit 2. Prior to the exchange transaction, Insight Communications Company, which indirectly wholly owns two FCC licensee entities, Insight Kentucky Partners II, L.P. and Insight Communications Midwest, LLC, will be a direct, wholly owned subsidiary of TWC and an indirect, wholly owned subsidiary of Comcast, as shown in Exhibit 2. Immediately following the *pro forma* restructuring described above, 100 percent of the membership interests in each of the six Comcast Exchange Entities and CTW Sale, LLC will be transferred from Comcast to Charter, and Time Warner Cable Midwest LLC, which will be an indirect, wholly owned subsidiary of Comcast at the time of the proposed transaction, will assign assets directly to Tennessee, LLC.<sup>5</sup> Each of the six Comcast Exchange Entities will be acquired by a Charter entity. Charter Communications Operating, LLC will acquire CTW Sale, LLC, and Charter Communications, Inc. will acquire the Insight Sale Entities. An organizational diagram showing the ownership structure of CTW Exchange I, LLC, CTW Exchange VII, LLC, Tennessee, LLC,

As a result of the restructuring, the Comcast Exchange Entities and the Comcast Sale Entity will acquire certain TWC subsidiaries. To the extent that these subsidiaries hold FCC licenses, authorizations, and registrations, the subsidiaries are shown on the organizational diagrams attached as Exhibit 2, pages 1 and 2.