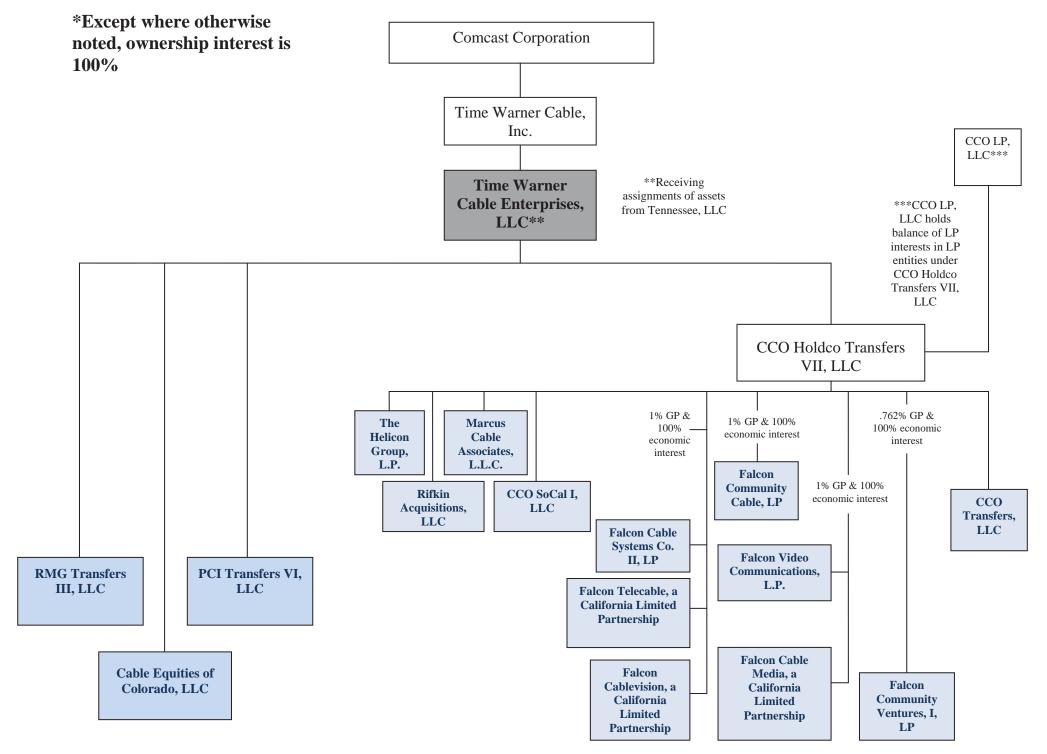

15. Renaissance Media, LLC will assign its Exchange assets to CCO Transfers, LLC.

An organizational diagram showing the ownership structure of the Charter Exchange Entities that hold FCC Title III licenses and registrations following the internal restructuring is shown in Exhibit 4. Immediately following the *pro forma* restructuring described above, 100 percent of the ownership of Charter Exchange Entities, excluding Tennessee, LLC, will be transferred to TWCE, so that following this transfer, the Charter Exchange Entities, excluding Tennessee, LLC, will become direct or indirect, wholly owned subsidiaries of TWCE, and indirect, wholly owned subsidiaries of Comcast. Tennessee, LLC will transfer all of its assets to TWCE. An organizational diagram showing the ownership structure of the Charter Exchange Entities that hold FCC licenses following the transfer to Comcast is shown in Exhibit 5.

**Exhibit 4: Diagram of Organization Structure Immediately Prior to Exchange (Excluding Phone Entities)\*** 

**Exhibit 5: Diagram of Organization Structure Immediately Following Exchange (Excluding Phone Entities)\*** 