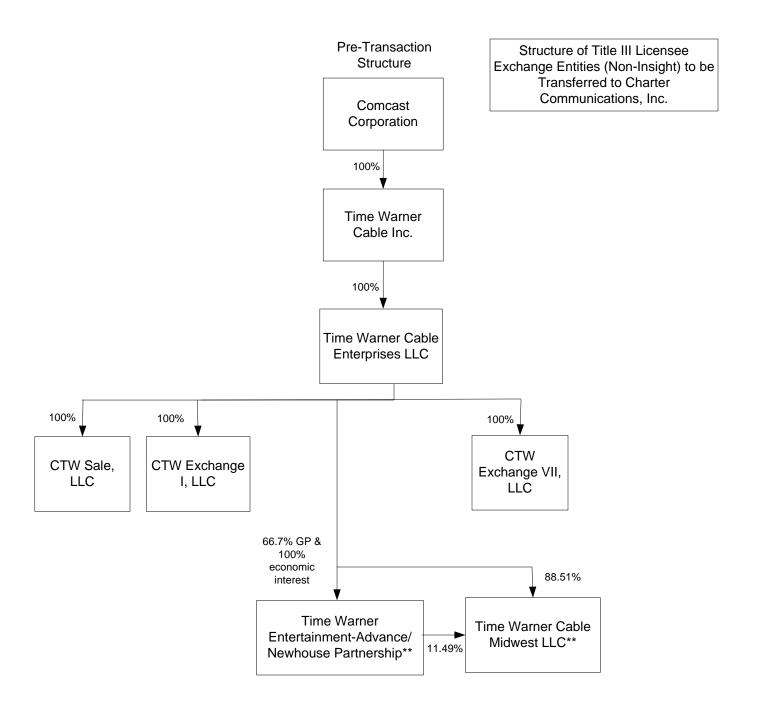

An organizational diagram of the ownership structure of CTW Exchange I, LLC, CTW Exchange VII, LLC, CTW Sale, LLC (each of which are proposed FCC licensees), and Time Warner Cable Midwest LLC (which is a current FCC licensee) following the internal restructuring is shown in Exhibit 2. Prior to the exchange transaction, Insight Communications Company, which indirectly wholly owns two FCC licensee entities, Insight Kentucky Partners II, L.P. and Insight Communications Midwest, LLC, will be a direct, wholly owned subsidiary of TWC and an indirect, wholly owned subsidiary of Comcast, as shown in Exhibit 2. Immediately following the *pro forma* restructuring described above, 100 percent of the membership interests in each of the six Comcast Exchange Entities and CTW Sale, LLC will be transferred from Comcast to Charter, and Time Warner Cable Midwest LLC, which will be an indirect, wholly owned subsidiary of Comcast at the time of the proposed transaction, will assign assets directly to Tennessee, LLC.<sup>5</sup> Each of the six Comcast Exchange Entities will be acquired by a Charter entity. Charter Communications Operating, LLC will acquire CTW Sale, LLC, and Charter Communications, Inc. will acquire the Insight Sale Entities. An organizational diagram showing the ownership structure of CTW Exchange I, LLC, CTW Exchange VII, LLC, Tennessee, LLC,

<sup>\*\*</sup>Time Warner Cable Midwest, LLC will assign assets to a Charter Communications, Inc. subsidiary, Tennessee, LCC, but neither Time Warner Entertainment-Advance/Newhouse Partnership nor Time Warner Cable Midwest LLC will be transferred to Charter Communications, Inc..