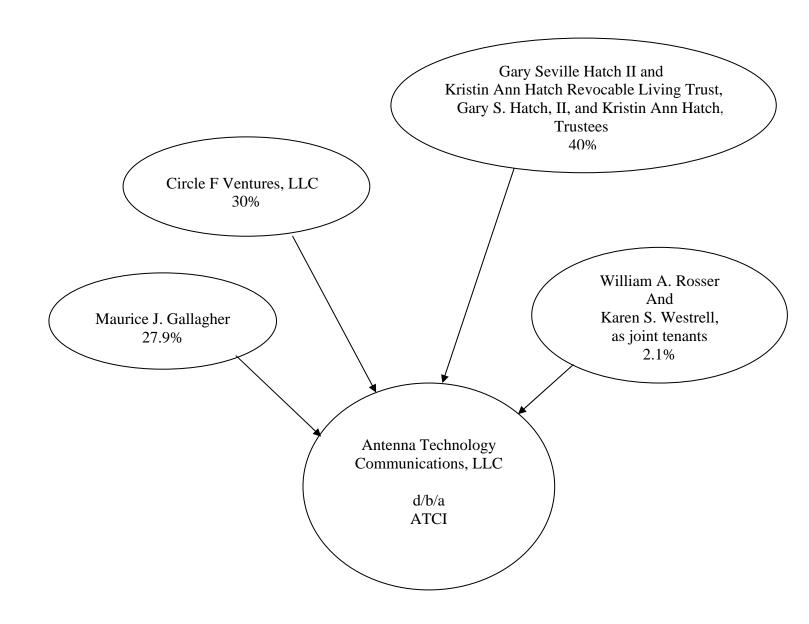

### **Nature of Control**

Antenna Technology Communications, Inc. (d/b/a/ ATCI) ("ATCI") is the licensee of

#### Earth Stations E010254 and E010255.

This application proposes the pro forma assignment of the licenses of E010254 and

E010255 from ATCI to commonly owned Strung From the Moon, LLC. The principals of each,

all of whom are U.S. citizens, are:

Maurice J. Gallagher, Jr. 8350 S. Durango Drive Suite 210 Las Vegas, Nevada 89113 Primary Business: Professional Investor

Circle F Ventures, LLC 17797 N. Perimeter Drive Suite 105 Scottsdale, Arizona 85255 Primary Business: Investments (Circle F Ventures, LLC has no member owning 10% or more of the company and all members are U.S. citizens)

William A. Rosser and Karen S. Westrell, as joint tenants with rights of survivorship 4905 Quaker Lane Golden, Colorado 80403 Primary Business: Professional Investors

and

Gary Seville Hatch, II, and Kristin Ann Hatch Revocable Living Trust, Gary S. Hatch and Kristin Ann Hatch, Trustees 12801 S. 71<sup>st</sup> Street Tempe, Arizona 85284 Primary Business: Living Trust

Charts showing the ownership structure of ATCI and Strung From the Moon, LLC are attached.

Pro Forma Assignment Exhibit E

# ATCI Ownership

Pro Forma Assignment Exhibit E