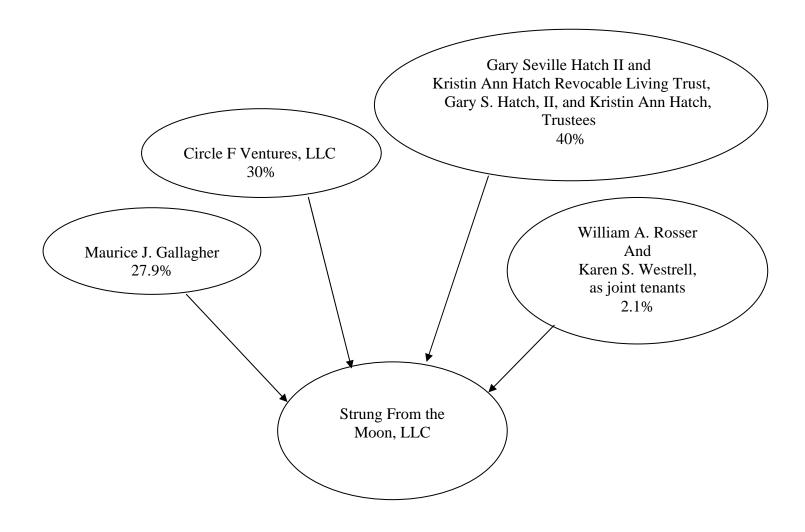

#### Earth Stations E010254 and E010255.

This application proposes the pro forma assignment of the licenses of E010254 and

E010255 from ATCI to commonly owned Strung From the Moon, LLC. The principals of each,

all of whom are U.S. citizens, are:

Maurice J. Gallagher, Jr. 8350 S. Durango Drive Suite 210 Las Vegas, Nevada 89113 Primary Business: Professional Investor

Circle F Ventures, LLC 17797 N. Perimeter Drive Suite 105 Scottsdale, Arizona 85255 Primary Business: Investments (Circle F Ventures, LLC has no member owning 10% or more of the company and all members are U.S. citizens)

William A. Rosser and Karen S. Westrell, as joint tenants with rights of survivorship 4905 Quaker Lane Golden, Colorado 80403 Primary Business: Professional Investors

and

Gary Seville Hatch, II, and Kristin Ann Hatch Revocable Living Trust, Gary S. Hatch and Kristin Ann Hatch, Trustees 12801 S. 71<sup>st</sup> Street Tempe, Arizona 85284 Primary Business: Living Trust

Charts showing the ownership structure of ATCI and Strung From the Moon, LLC are attached.

Pro Forma Assignment Exhibit E

## Strung From the Moon, LLC Ownership