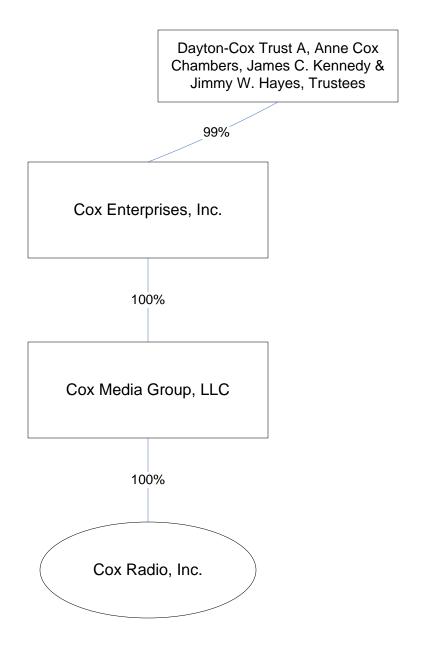

#### A. Ownership of Cox Radio, Inc.

Cox Radio, Inc. ("CRI") is a Delaware corporation that has 210,000,000 authorized shares of Class A Common stock, 72,046,017 of which are issued and outstanding, and 135,000,000 authorized shares of Class B Common stock, all of which are unissued and outstanding. The address for CRI and the contact address for the officers and directors of CRI listed herein is: 6205 Peachtree Dunwoody Road, Atlanta, GA 30328, unless otherwise indicated. The officers and directors of CRI and those stockholders with a five percent or greater stock interest in CRI are as follows:

#### B. Ownership of Cox Media Group, LLC

Cox Media Group, LLC ("CMGL") is a Delaware limited liability corporation that has one member, Cox Enterprises, Inc. The address for CMGL and the contact address for the officers and directors of CMGL listed herein is: 6205 Peachtree Dunwoody Road, Atlanta, GA 30328, unless otherwise indicated. The officers and directors of CMGL are as follows:

#### C. Ownership of Cox Enterprises, Inc.

Cox Enterprises, Inc. ("CEI") is a Delaware corporation that has three classes of common stock: Class A voting stock, zero shares of which are issued and outstanding; Class B Voting stock 249,444,418 shares of which are issued and outstanding; and Class C nonvoting stock 322,165,296 shares of which are issued and outstanding. The address for CEI and the contact address for the officers and directors of CEI listed herein is: 6205 Peachtree Dunwoody Road, Atlanta, GA 30328, unless otherwise indicated. The officers and directors of CEI and those stockholders with a five percent or greater interest in CEI are as follows:

- 1. Name
- Citizenship 2.
- 3.
- Positional Interest Percentage of votes 4.
- Percentage of total assets 5.

|    | (46.)                       | (47.)                    | (48.) |
|----|-----------------------------|--------------------------|-------|
| 1. | Carol Larner                | Dayton-Cox Trust A, Anne |       |
|    |                             | Cox Chambers, James Cox  |       |
|    |                             | Kennedy, and Jimmy W.    |       |
|    |                             | Hayes, Trustees, c/o Cox |       |
|    |                             | Enterprises, Inc.        |       |
| 2. | USA                         | Ohio Trust               |       |
| 3. | Asst. Vice President, Asst. | N/A                      |       |
|    | Treasurer                   |                          |       |
| 4. |                             | 99.0%                    |       |
| 5. |                             | N/A                      |       |