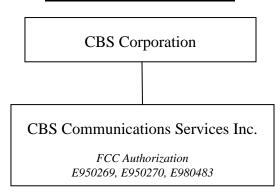

As demonstrated in the charts below, both before and after the consummation of the proposed transaction, CBS Corporation will continue to control the Authorization.

## PROPOSED STRUCTURE