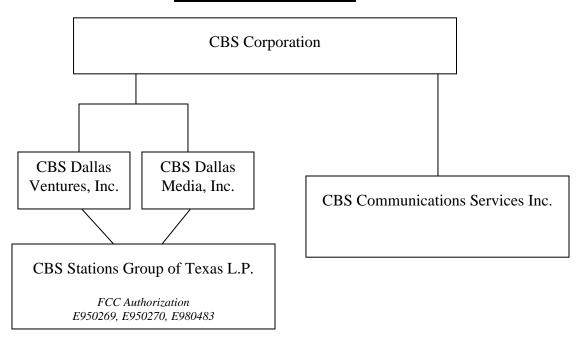

As demonstrated in the charts below, both before and after the consummation of the proposed transaction, CBS Corporation will continue to control the Authorization.

## **CURRENT STRUCTURE**