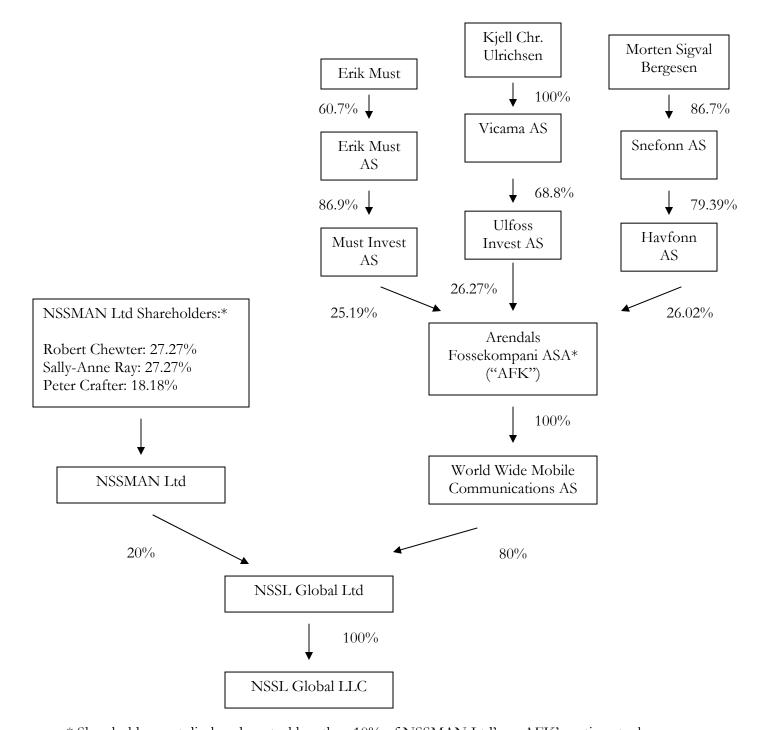

## Exhibit E: Response to A20

Pursuant to Question A20, the following diagram and tables set forth the ownership and control structure of NSSL Global LLC ("NSSL-LLC"). Unless otherwise indicated, the percentages listed below are the percentages of both the voting and equity stock held in the respective entities.

<sup>\*</sup> Shareholders not disclosed control less than 10% of NSSMAN Ltd's or AFK's voting stock.

| Page 2 01 4       |                                        |
|-------------------|----------------------------------------|
| Name:             | NSSL Global Ltd                        |
| Address:          | 6 Wells Place                          |
|                   | Gatton Park Business Centre            |
|                   | Redhill, Surrey                        |
|                   | RH1 3DR                                |
|                   | UK                                     |
| Citizenship:      | United Kingdom                         |
| Primary Business: | Broadband and IT products and services |
|                   |                                        |
| Name:             | NSSMAN Ltd                             |
| Address:          | 6 Wells Place                          |
|                   | Gatton Park Business Centre            |
|                   | Redhill, Surrey                        |
|                   | RH1 3DR                                |
|                   | UK                                     |
| Citizenship:      | United Kingdom                         |
| Primary Business: | Holding company                        |
|                   | I                                      |
| Name:             | Robert Chewter                         |
| Address:          | 6 Wells Place                          |
|                   | Gatton Park Business Centre            |
|                   | Redhill, Surrey                        |
|                   | RH1 3DR                                |
|                   | UK                                     |
| Citizenship:      | United Kingdom                         |
| Primary Business: | Managing Director at NSSL Global Ltd   |
| Name:             | Sally-Anne Ray                         |
| Address:          | 6 Wells Place                          |
| Address.          | Gatton Park Business Centre            |
|                   | Redhill, Surrey                        |
|                   | RH1 3DR                                |
|                   | UK                                     |
| Citizenship:      | United Kingdom                         |
| Primary Business: | Sale Director at NSSL Global Ltd       |
|                   | Cart                                   |
| Name:             | Peter Crafter                          |
| Address:          | 6 Wells Place                          |
|                   | Gatton Park Business Centre            |
|                   | Redhill, Surrey                        |
|                   | RH1 3DR                                |
|                   | UK                                     |
|                   |                                        |

Citizenship:
Primary Business:

United Kingdom

Sale Director at NSSL Global Ltd

| Name:             | World Wide Mobile Communications AS |
|-------------------|-------------------------------------|
| Address:          | Strandveien 35                      |
|                   | 1366 Lysaker                        |
|                   | Norway                              |
| Citizenship:      | Norway                              |
| Primary Business: | Holding company                     |

| Name:             | Arendals Fossekompani ASA ("AFK")                                              |
|-------------------|--------------------------------------------------------------------------------|
| Address:          | Boylefoss                                                                      |
|                   | 4820 Froland                                                                   |
|                   | Norway                                                                         |
| Citizenship:      | Norway                                                                         |
| Primary Business: | Investment company; hydroelectric power stations; energy trading; transmission |
| ,                 | and distribution of power                                                      |

| Name:                                          | Must Invest AS      |
|------------------------------------------------|---------------------|
| Address:                                       | Haakon VII's Gate 2 |
|                                                | 0161 Oslo           |
|                                                | Norway              |
| Citizenship:                                   | Norway              |
| Erik Must AS controls 86.9% of Must Invest AS. |                     |

| Name:                                                         | Erik Must AS  |
|---------------------------------------------------------------|---------------|
| Address:                                                      | Haakon 7S G 2 |
|                                                               | 0161 Oslo     |
|                                                               | Norway        |
| Citizenship:                                                  | Norway        |
| Erik Must controls 60.7% of the voting stock of Eric Must AS. |               |

| Name:                                                               | Erik Must    |
|---------------------------------------------------------------------|--------------|
| Address:                                                            | Boylefoss    |
|                                                                     | 4820 Froland |
|                                                                     | Norway       |
| Citizenship:                                                        | Norway       |
| Erik Must is the Chairman at AFK, Must Invest AS, and Erik Must AS. |              |

| Name:                                         | Ulfoss Invest AS |
|-----------------------------------------------|------------------|
| Address:                                      | Månesigden 2     |
|                                               | 1337 Sandvika    |
|                                               | Norway           |
| Citizenship:                                  | Norway           |
| Vicama AS controls 68.8% of Ulfoss Invest AS. |                  |

| Name:                                                            | Vicama AS     |
|------------------------------------------------------------------|---------------|
| Address:                                                         | Månesigden 2  |
|                                                                  | 1337 Sandvika |
|                                                                  | Norway        |
| Citizenship:                                                     | Norway        |
| Kjell Chr. Ulrichsen and his children control 100% of Vicama AS. |               |

| Name:             | Kjell Chr. Ulrichsen                                                             |
|-------------------|----------------------------------------------------------------------------------|
| Address:          | Boylefoss                                                                        |
|                   | 4820 Froland                                                                     |
|                   | Norway                                                                           |
| Citizenship:      | Norway                                                                           |
| Kjell Chr. Ulrich | hsen is a Director at AFK, the Chairman of Ulfoss Invest AS, and the Chairman of |
| Vicama AS.        |                                                                                  |

| Name:                                      | Havfonn AS        |
|--------------------------------------------|-------------------|
| Address:                                   | Drammensveien 106 |
|                                            | 0273 Oslo         |
|                                            | Norway            |
| Citizenship:                               | Norway            |
| Snefonn AS controls 79.39 % of Havfonn AS. |                   |

| Name:            | Snefonn AS                           |
|------------------|--------------------------------------|
| Address:         | Drammensveien 106                    |
|                  | 0273 Oslo                            |
|                  | Norway                               |
| Citizenship:     | Norway                               |
| Morten Sigval Be | rgesen controls 86.7% of Snefonn AS. |

| Name:            | Morten Sigval Bergesen                                                       |
|------------------|------------------------------------------------------------------------------|
| Address:         | Boylefoss                                                                    |
|                  | 4820 Froland                                                                 |
|                  | Norway                                                                       |
| Citizenship:     | Norway                                                                       |
| Morten Sigval Be | rgesen is a Director at AFK, the Chairman of Havfonn AS, and the Chairman of |
| Snefonn AS.      |                                                                              |