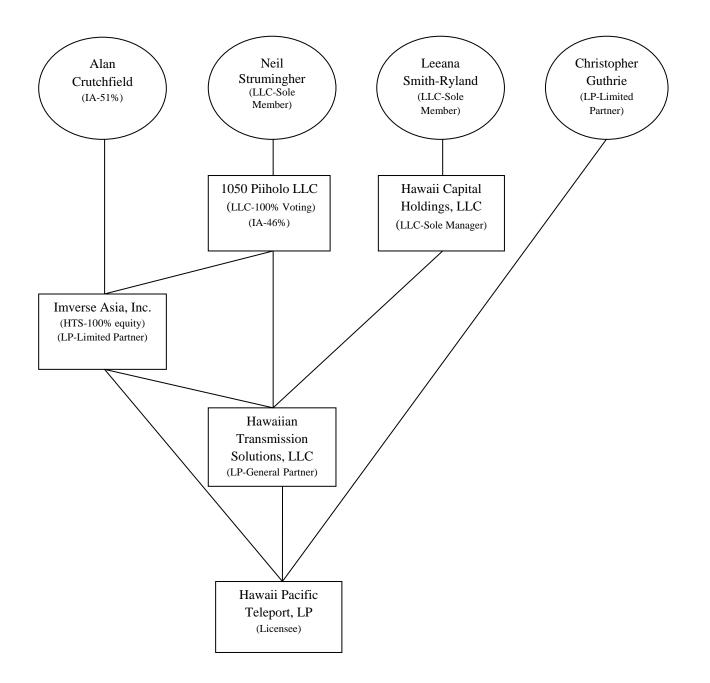

HPT is a Hawaii limited partnership. Its partnership interests as of 8/2/11 are held as follows:

| MEMBER                       | PERCENTAGE OF | OWNERSHIP                      |
|------------------------------|---------------|--------------------------------|
|                              | OWNERSHIP     |                                |
| Hawaiian Transmission        | 1%            | 100% of the voting rights in   |
| Solutions, LLC, General      |               | HTS are held by 1050 Piiholo   |
| Partner                      |               | LLC, whose sole Member is      |
|                              |               | Neil Strumingher. 100% of      |
|                              |               | the equity interest is held by |
|                              |               | Imverse Asia, Inc. The sole    |
|                              |               | Manager is Hawaii Capital      |
|                              |               | Holdings, LLC, whose sole      |
|                              |               | Member is Leeana Smith-        |
|                              |               | Ryland.                        |
| Imverse Asia, Inc., Limited  | 63%           | Alan Crutchfield has a 51%     |
| Partner                      |               | ownership interest and 1050    |
|                              |               | Piiholo LLC has a 46%          |
|                              |               | ownership interest.            |
| Christopher Guthrie, Limited | 36%           | Individual.                    |
| Partner                      |               |                                |

An ownership chart illustrating the above information is attached.