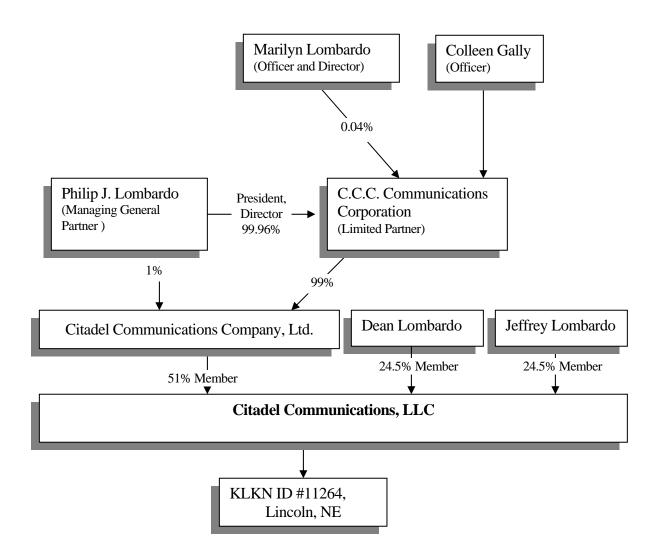

### Structure of Proposed Assignee

Citadel Communications, LLC. ("Citadel LLC") is a limited liability company..

Citadel LLC is the proposed assignee of WLNE-TV ID #22591, New Bedford, MA. The

following chart outlines the members of Citadel LLC:

| 1. | Citadel Communications<br>Company, Ltd.<br>44 Pondfield Rd.<br>Bronxville, NY 10708 | Dean Lombardo<br>44 Pondfield Rd.<br>Bronxville, NY 10708 | Jeffrey Lombardo<br>44 Pondfield Rd.<br>Bronxville, NY 10708 |
|----|-------------------------------------------------------------------------------------|-----------------------------------------------------------|--------------------------------------------------------------|
| 2. | A Delaware Limited<br>Liability Company                                             | USA                                                       | USA                                                          |
| 3. | Member                                                                              | Member                                                    | Member                                                       |
| 4. | 51%                                                                                 | 24.5%                                                     | 24.5%                                                        |
| 5. | 51%                                                                                 | 24.5%                                                     | 24.5%                                                        |

**Citadel Communications Company, Ltd. ("Citadel Ltd.")** is a limited partnership. The following chart outlines information on the general partner and limited partner of Citadel Ltd.:

| 1. | Philip J. Lombardo<br>44 Pondfield Rd.<br>Bronxville, NY 10708 | C.C.C. Communications<br>Corporation<br>44 Pondfield Rd.<br>Bronxville, NY 10708 |  |
|----|----------------------------------------------------------------|----------------------------------------------------------------------------------|--|
| 2. | USA                                                            | USA                                                                              |  |
| 3. | Managing General Partner                                       | Limited Partner                                                                  |  |
| 4. | N/A                                                            | N/A                                                                              |  |
| 5. | 1%                                                             | 99%                                                                              |  |

## C.C.C. Communications, Inc. is a Corporation. The officers, directors and

## stockholders of C.C.C. Communications, Inc. are outlined in the chart below:

| 1. | Philip J. Lombardo<br>44 Pondfield Rd.<br>Bronxville, NY 10708 | Marilyn Lombardo<br>44 Pondfield Rd.<br>Bronxville, NY 10708 | Colleen Roach Gally<br>44 Pondfield Rd.<br>Bronxville, NY 10708 |
|----|----------------------------------------------------------------|--------------------------------------------------------------|-----------------------------------------------------------------|
| 2. | USA                                                            | USA                                                          | USA                                                             |
| 3. | President and Director                                         | Vice President and Director                                  | Secretary                                                       |
| 4. | 99.96%                                                         | 0.04%                                                        | 0                                                               |
| 5. | 99.96%                                                         | 0.04%                                                        | 0                                                               |

# **CITADEL COMMUNICATIONS, LLC**