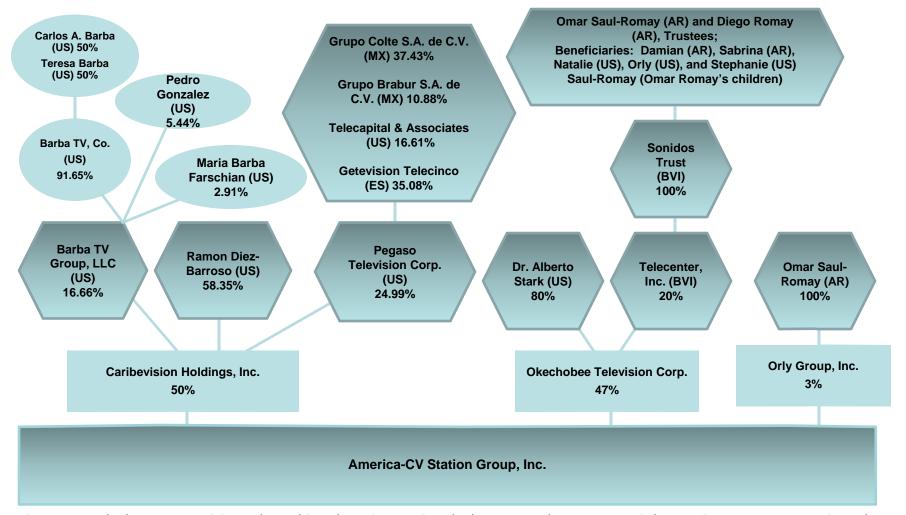

## America-CV Station Group Ownership Chart

These entities are all primarily in the television station ownership and program production business, or they are trusts for the beneficiaries of shareholders and their families. All may be reached at the Assignee's address in this application, except that Caribevision Holdings, Inc. and its parent entities may be reached at 1401 Brickell Ave., Suite 500, Miami, FL 33131. ADDITIONAL OWNERSHIP INFORMATION

CORPORATIONS CARIBEVISION HOLDINGS, INC., OKEECHOBEE TELEVISION CORP., AND ORLY GROUP, INC., OWN THE STOCK OF THE ASSIGNEE. THE OWNERSHIP OF THESE CORPORATIONS (POST-TRANSACTIONS) IS SHOWN IN THE PRECEDING CHART AND DISCUSSED BELOW.

CARIBEVISION HOLDINGS, INC.: CARLOS AND TERESA BARBA EACH OWN 50% OF BARBA TV, CO. BARBA TV, CO. IS THE 91.65% OWNER OF BARBA TV GROUP, LLC. OWNERSHIP/VOTING INTERESTS IN CARIBEVISION HOLDINGS, INC. WILL BE HELD BY RAMON DIEZ-BARROSO (58.35%); PEGASO TELEVISION CORP. (24.99%); AND BARBA TV GROUP, LLC (16.66%).

OKEECHOBEE TELEVISION CORP.: DR. ALBERTO STARK (80%) AND TELECENTER, INC. (20%).

ORLY GROUP, INC.: ORLY GROUP IS 100% OWNED BY OMAR SAUL-ROMAY.

FOR THE COMMISSION'S INFORMATION, THE ABOVE ENTITIES HAVE (OR WILL HAVE, AFTER THE TRANSACTIONS CONTEMPLATED IN THE ATTACHED AGREEMENTS ARE CONSUMMATED) THE FOLLOWING OFFICERS, DIRECTORS, AND OWNERS. CITIZENSHIP IS SHOWN IN PARENTHESES. ABBREVIATIONS ARE AS FOLLOWS: AR=ARGENTINA; MX=MEXICO; ES=SPAIN; IT=ITALY.

BARBA TV, CO.: CARLOS A. BARBA (US), PRESIDENT - 50% TERESA BARBA (US), SECRETARY AND TREASURER - 50%

BARBA TV GROUP, LLC: BARBA TV, CO. (US) - 91.65% MEMBER PEDRO GONZALEZ (US) - 5.44% MEMBER MARIA BARBA FARSCHIAN (US) - 2.91% MEMBER

PEGASO TELEVISION CORP .: **OWNERS:** GRUPO COLTE S.A. DE C.V. (MX) -37.43% GRUPO BRABUR S.A.DE C.V. (MX) -10.88% TELECAPITAL & ASSOCIATES (US) - 16.61% GETEVISION TELECINCO (ES) - 35.08% **DIRECTORS & OFFICERS:** (PEGASO HAS SIX DIRECTORS, FIVE OF WHOM HAVE ALTERNATES WHO MAY VOTE IN THEIR STEAD) ALEJANDRO ORVANANOS (MX) - CEO AND ALTERNATE DIRECTOR FOR P. BURILLO ANGEL SANTAMARIA (ES) - CFO MARIO RODRGUEZ (ES) - SECRETARY AND ALTERNATE DIRECTOR FOR TRINGALI ALEJANDRO BURILLO (MX) - DIRECTOR PATRICIO BURILLO (MX) - DIRECTOR EMILIO BRAUN (MX) - DIRECTOR DANIEL CANEL (AR) - DIRECTOR PAOLO VASILE (IT) - DIRECTOR GIUSEPPE TRINGALI (IT) - DIRECTOR MASSIMO MUSOLINO (IT) - ALTERNATE DIRECTOR FOR P. VASILE JULIAN GALEWICZ (MX) - ALTERNATE DIRECTOR FOR A. BURILLO JAVIER BRAUN (MX) - ALTERNATE DIRECTOR FOR E. BRAUN

CARIBEVISION HOLDINGS, INC.: CARLOS A. BARBA (US) - PRESIDENT, CEO, DIRECTOR, 7.63% OWNERSHIP/VOTING INTEREST ENRIQUE DE LA CAMPA (MX)- VICE PRESIDENT, SECRETARY, TREASURER ALEJANDRO ORVANANOS (MX)- DIRECTOR EMILIO BRAUN (MX)- DIRECTOR MASSIMO MUSOLINO (IT) - DIRECTOR DAMASO QUINTANA (ES) - DIRECTOR PEGASO TELEVISION CORP. (DELAWARE CORP. WITH MAJORITY ALIEN OWNERSHIP - SEE BELOW) - 24.99% OWNERSHIP/VOTING INTEREST

OKEECHOBEE TELEVISION CORP.: DR. ALBERTO STARK (US) IS SINGLE MAJORITY OWNER; MINORITY OWNER TELECENTER, INC. IS A BRITISH VIRGIN ISLANDS COMPANY. OMAR SAUL-ROMAY (AR) - DIRECTOR NATALIE SAUL-ROMAY (US) - DIRECTOR ORLY SAUL-ROMAY (US) - DIRECTOR STEPHANIE SAUL-ROMAY (US) - DIRECTOR

ORLY GROUP, INC.: OMAR SAUL-ROMAY (AR) - 100% OWNER, DIRECTOR, AND PRESIDENT MARCELO SOLDANO (AR) - DIRECTOR & VICE PRESIDENT HERBERT ESPINO (US) - DIRECTOR & SECRETARY