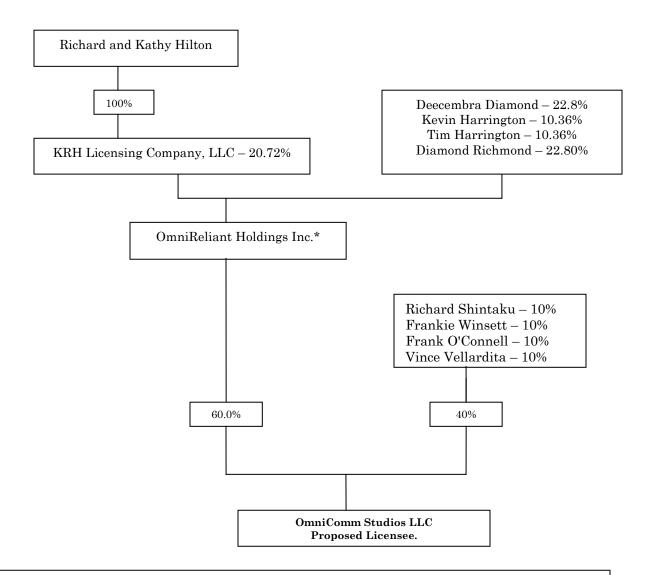

THE FOREGOING NOTICE IS REQUIRED BY THE PAPERWORK REDUCTION ACT OF 1995, PUBLIC LAW 104-13, OCTOBER 1, 1995, 44 U.S.C. SECTION 3507.

FCC 312, Question A20 Exhibit E Ownership Structure

There are no other holders of interests greater than 10%. All individuals are US citizens and all companies are US companies.

\*All 10% or greater shareholders of OmniReliant Holdings, Inc. may be contacted c/o OmniReliant Corporation, 4209 Eisenhower Blvd, Suite 185, Tampa, FL 33634.

OmniComm Studios, LLC ("OmniComm"), the proposed licensee, is a Florida limited liability company. Its primary business is to operate as a full service motion picture studio.

OmniComm is held 60% by OmniReliant Holdings, Inc., a Nevada public holding company, and 10% each by Richard Shintaku, 22222 Driftwood Tide Avenue, Henderson, NV 89052; Frankie (Buddy) Winsett, 14375 Myerlake Circle, Clearwater, FL 33760; Frank O'Donnell, 9112 Visa Greens Way, #102, Las Vegas, NV 89134 and Vince Vellardita, 2113A Gulf Blvd., Indian Rocks Beach, FL 33785. All individuals are U.S. citizens.