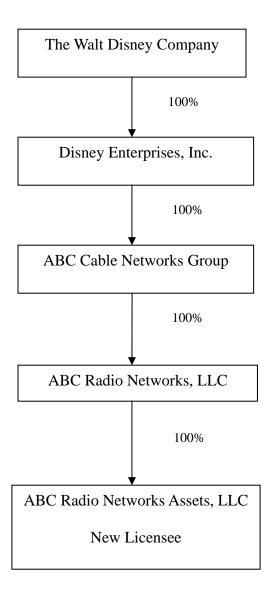

## **Attachment 2 - New Ownership Structure**

This Application notifies the FCC regarding the *pro forma* assignment of a receive-only earth station license held by ABC Radio Network, Inc. ("Previous Licensee") to ABC Radio Networks Assets, LLC ("New Licensee"). As depicted in Attachments 1 and 2 to this Application, Previous Licensee and New Licensee both are indirect, wholly-owned subsidiaries of TWDC. Accordingly, because TWDC is the indirect 100% controlling party both before and after the assignment, this transaction constitutes a *pro forma* assignment.

Further information about the ownership of New Licensee is set forth below.

I. New Licensee: ABC Radio Networks Assets, LLC

Address: ABC Radio Networks Assets, LLC

77 West 66<sup>th</sup> Street, 16<sup>th</sup> Floor

New York, NY 10023

Citizenship: Delaware

Primary Business: Programming network

The sole member of ABC Radio Networks Assets, LLC is ABC Radio Networks, LLC

#### II. ABC Radio Networks, LLC

Address: ABC Radio Networks, LLC

77 West 66<sup>th</sup> Street, 16<sup>th</sup> Floor

New York, NY 10023

Citizenship: Delaware

Primary Business: Holding company

The sole member of ABC Radio Networks, LLC is ABC Cable Networks Group.

### III. ABC Cable Networks Group

Address: ABC Cable Networks Group

77 West 66<sup>th</sup> Street, 16<sup>th</sup> Floor

New York, NY 10023

Citizenship: Delaware

Primary Business: Cable networks

The sole shareholder of ABC Cable Networks Group is Disney Enterprises, Inc.

### IV. Disney Enterprises, Inc.

Address: Disney Enterprises, Inc.

500 South Buena Vista Street

Burbank, CA 91521

Citizenship: Delaware

Primary Business: Holding company

The sole shareholder of Disney Enterprises, Inc. is The Walt Disney Company.

### V. The Walt Disney Company

Address: The Walt Disney Company

500 South Buena Vista Street

Burbank, CA 91521

Citizenship: Delaware

Primary Business: Media company

The Walt Disney Company is a publicly traded company. TWDC is unaware of any holders of 10% or more of the outstanding shares of TWDC's common stock.