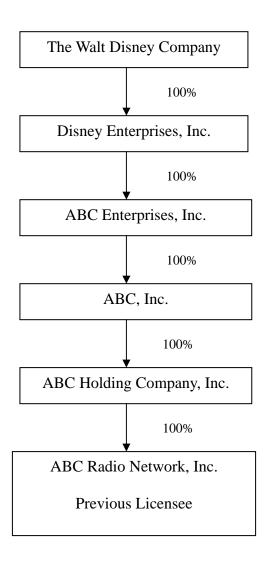

## **Attachment 1 - Previous Ownership Structure**

This Application notifies the FCC regarding the *pro forma* assignment of a receive-only earth station license held by ABC Radio Network, Inc. ("Previous Licensee") to ABC Radio Networks Assets, LLC ("New Licensee"). As depicted in Attachments 1 and 2 to this Application, Previous Licensee and New Licensee both are indirect, wholly-owned subsidiaries of TWDC. Accordingly, because TWDC is the indirect 100% controlling party both before and after the assignment, this transaction constitutes a *pro forma* assignment.