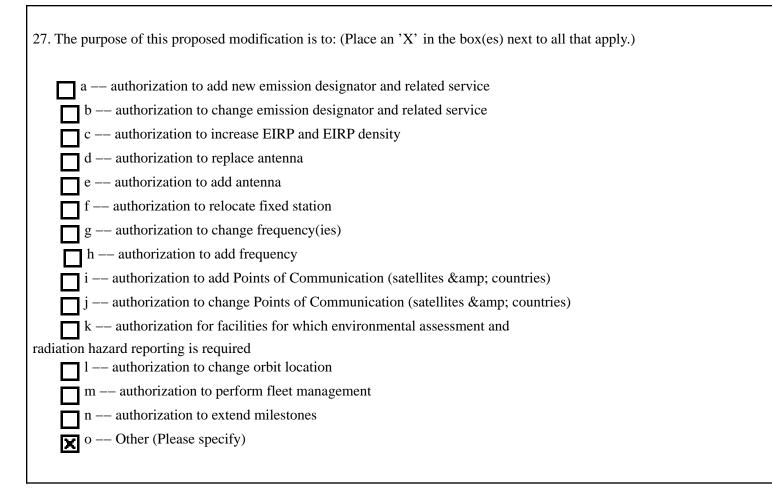

#### PURPOSE OF MODIFICATION

SpaceX Services seeks to amend coordinate info submitted with initial license application for Elbert, CO gateway (SES-LIC-20210729-01285). Includes additional information per FCC request.

Amendment-Elbert,CO