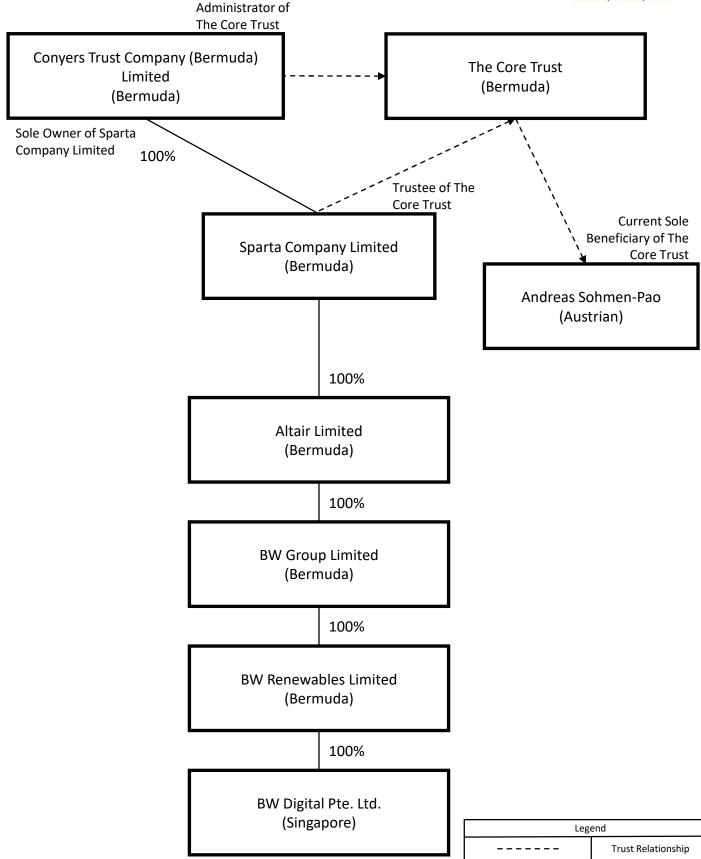

# Project Poseidon: Organizational Chart of Buyer Post-Transaction

| Legend |                        |
|--------|------------------------|
|        | Trust Relationship     |
|        | Ownership Relationship |