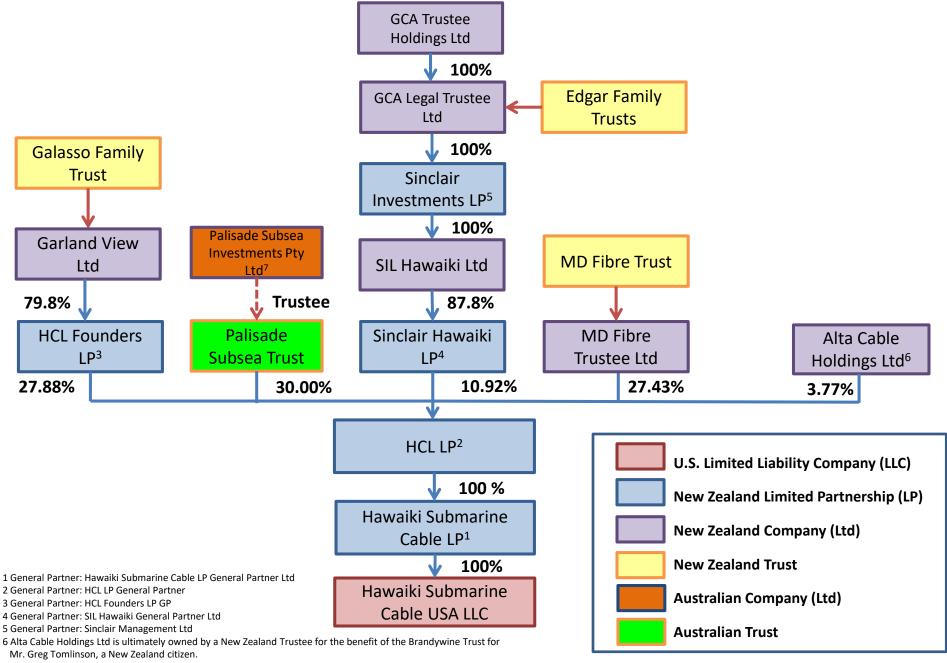

# HSC USA Pre-Transaction Organization Chart:

<sup>7</sup> Palisade is owned by Pinnacle Fund Services Ltd, Perpetual Trust Services Ltd, LGIA Super Trustee and Pinnacle RE Services Ltd, each an Australian company, and none of which owns 10% or more of HCL LP.