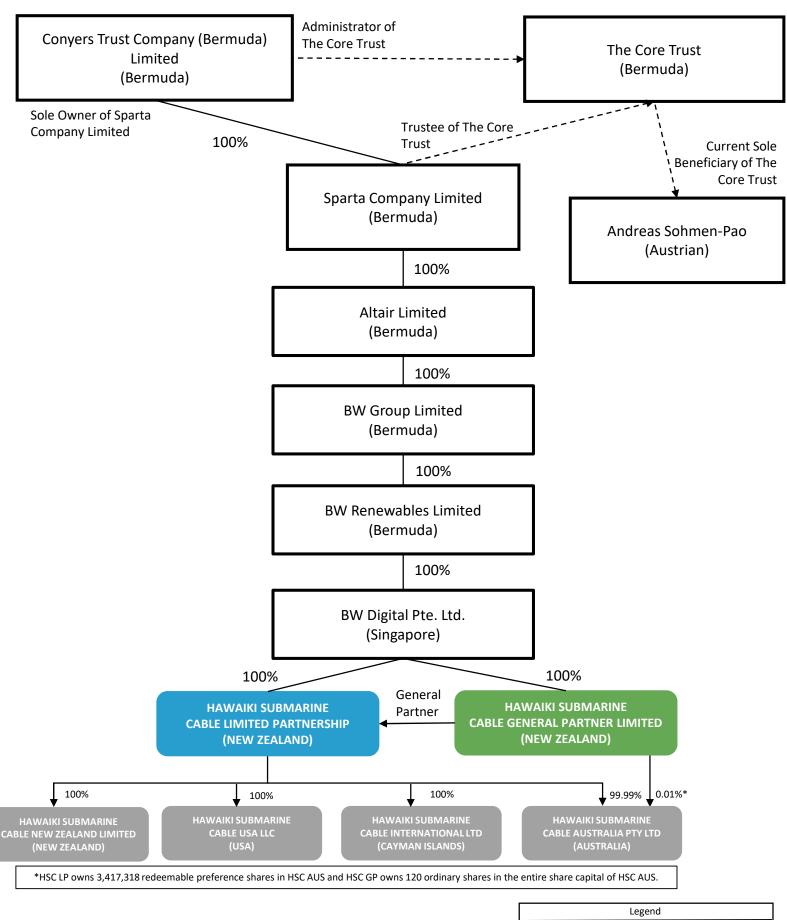

## HAWAIKI OWNERSHIP POST-TRANSACTION

Following consummation of the proposed Transaction, HSC USA will have the

following 10 percent or greater direct or indirect interest<sup>1</sup> holders:

#### HSC LP

Address: 125, The Strand (Level 3) - Parnell - Auckland 1010 - New Zealand

Citizenship: New Zealand

Principal Business: Submarine Cable Telecommunications Relationship: HSC LP directly owns 100% of HSC USA.

#### HSC GP Ltd.

Address: 2/a, 3 Ceres Court, Rosedale - Auckland 0632, New Zealand

Citizenship: New Zealand

Principal Business: General Partner

Relationship: HSC GP Ltd. is the sole general partner of HSC LP and indirectly controls 100%

of HSC USA.

### BW Digital<sup>2</sup>

Address: 10 Pasir Panjang Road, #18-01 - Mapletree Business City - Singapore 117438

Citizenship: Singapore

Principal Business: Investment Holding Company

Relationship: Upon closing of the Transaction, BW Digital will directly own 100% of HSC LP

and will indirectly own 100% of HSC USA.

### BW Renewables Limited<sup>3</sup>

Address: Washington Mall, Phase 2, 4th Floor, Suite 400, 22 Church Street, HM 1189, Hamilton

HM EX, Bermuda Citizenship: Bermuda

Principal Business: Investment Holding Company

Relationship: BW Renewables Limited directly owns 100% of BW Digital and upon closing of

the Transaction will indirectly own 100% of HSC LP and HSC USA.

<sup>&</sup>lt;sup>1</sup> Unless otherwise indicated, all interests include economic and voting interests.

### **BW Group**

Address: Washington Mall, Phase 2, 4th Floor, Suite 400, 22 Church Street, HM 1189, Hamilton

HM EX, Bermuda Citizenship: Bermuda

Principal Business: Investment Holding Company

Relationship: BW Group directly owns 100% of BW Renewables Limited and upon closing of

the Transaction will indirectly own 100% of HSC LP and HSC USA.

#### Altair Limited<sup>4</sup>

Address: Washington Mall, Phase 2, 4th Floor, Suite 400, 22 Church Street, HM 1189, Hamilton

HM EX, Bermuda Citizenship: Bermuda

Principal Business: Investment Holding Company

Relationship: Altair Limited directly owns 100% of BW Group and upon closing of the

Transaction will indirectly own 100% of HSC LP and HSC USA.

### Sparta Company Limited<sup>5</sup>

Address: Clarendon House, 2 Church Street, Hamilton HM 11, Bermuda

Citizenship: Bermuda Principal Business: Trustee

Relationship: Sparta Company Limited directly owns 100% of Altair Limited and upon closing

the closing the Transaction will indirectly own 100% of HSC LP and HSC USA.

### **Andreas Sohmen-Pao**

Address: 27A Swiss Club Road, Singapore 288144

Citizenship: Austria

Principal Business: Executive, entrepreneur, and investor

Relationship: Andreas Sohmen-Pao is the Chairman of BW Group and its listed entities, and is

the sole beneficiary of The Core Trust.

No other person or entity has or will have 10% or greater direct or indirect voting or equity interest in HSC USA. Apart from the persons and entities listed here, no other person or entity will have any direct or indirect voting or equity interest in HSC USA.