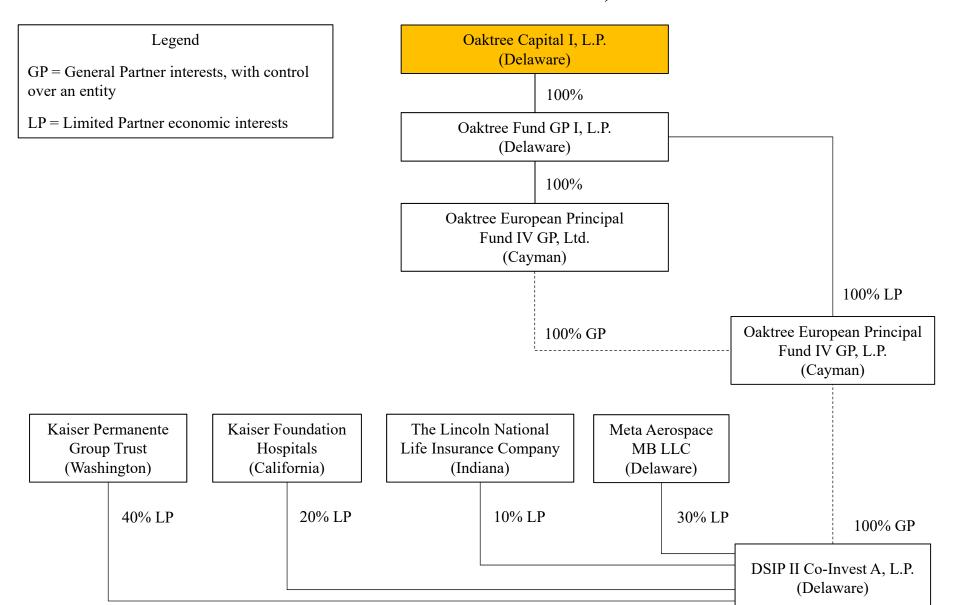

#### Oaktree Capital I, L.P.

### Oaktree European Principal Fund IV, L.P. (DSIP II)

Legend

GP = General Partner interests, with control over an entity

LP = Limited Partner economic interests

## DSIP II Co-Invest A, L.P.

<sup>\*</sup>Principal place of business ("PPB") for Kaiser Permanente Group Trust and Kaiser Foundation Hospitals is California. PPB for The Lincoln National Life Insurance Company is Indiana. PPB for Meta Aerospace MB LLC is New York.