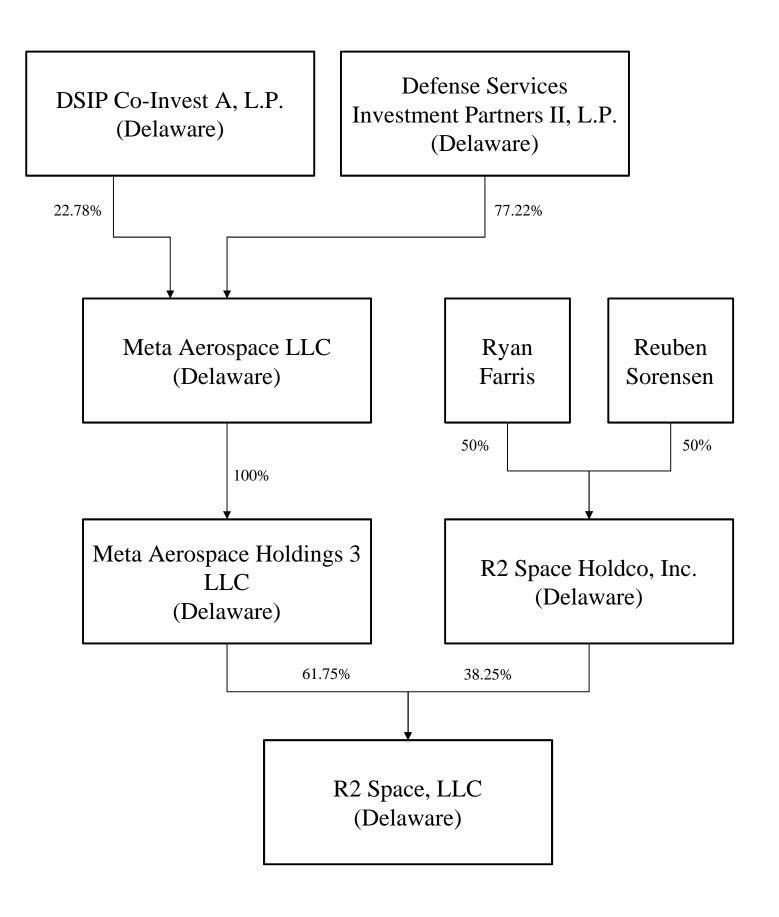

aktree European Principal Fund IV, L.P. (DSIP II)

Legend

GP = General Partner interests, with control over an entity

LP = Limited Partner economic interests



### Oaktree European Principal Fund IV, S.C.S. (DSIP II)

Legend

GP = General Partner interests, with control over an entity

LP = Limited Partner economic interests



### Oaktree European Special Situations Fund, L.P. (DSIP II)

Legend

GP = General Partner interests, with control over an entity

LP = Limited Partner economic interests



## DSIP II Co-Invest A, L.P.



<sup>\*</sup>Principal place of business ("PPB") for Kaiser Permanente Group Trust and Kaiser Foundation Hospitals is California. PPB for The Lincoln National Life Insurance Company is Indiana. PPB for Meta Aerospace MB LLC is New York.

# Meta Aerospace, LLC