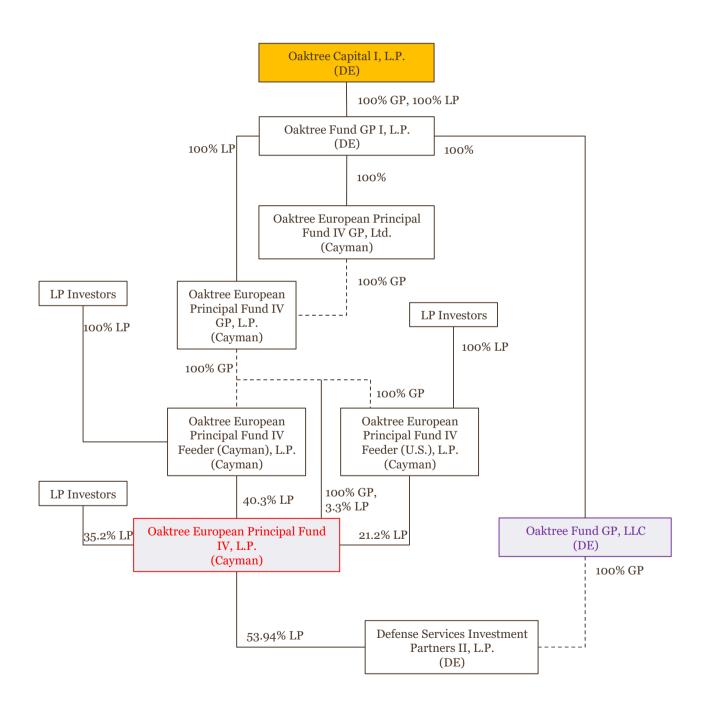

### Oaktree European Principal Fund IV, L.P. (DSIP II)

Legend

GP = General Partner interests, with control over an entity

LP = Limited Partner economic interests