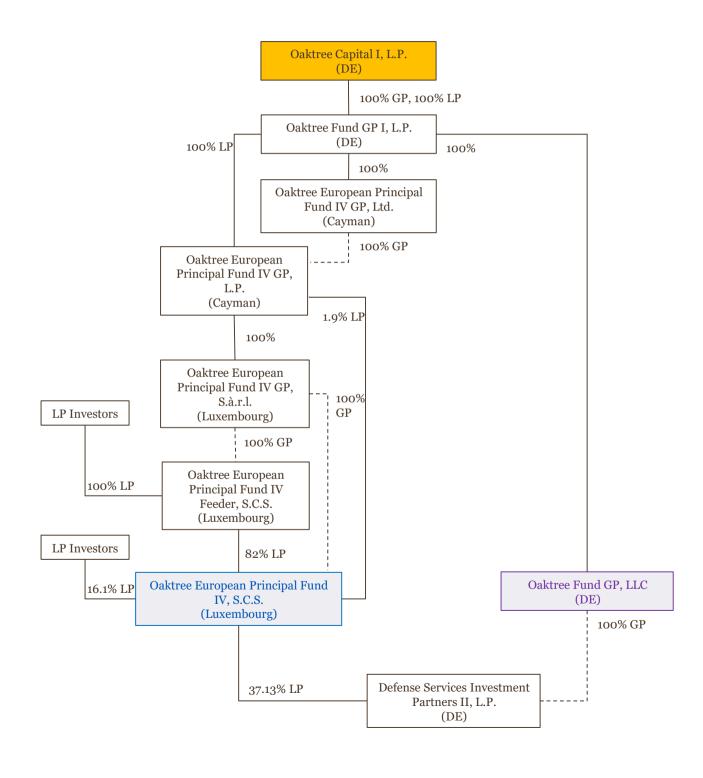

### Oaktree European Principal Fund IV, S.C.S. (DSIP II)

Legend

GP = General Partner interests, with control over an entity

LP = Limited Partner economic interests