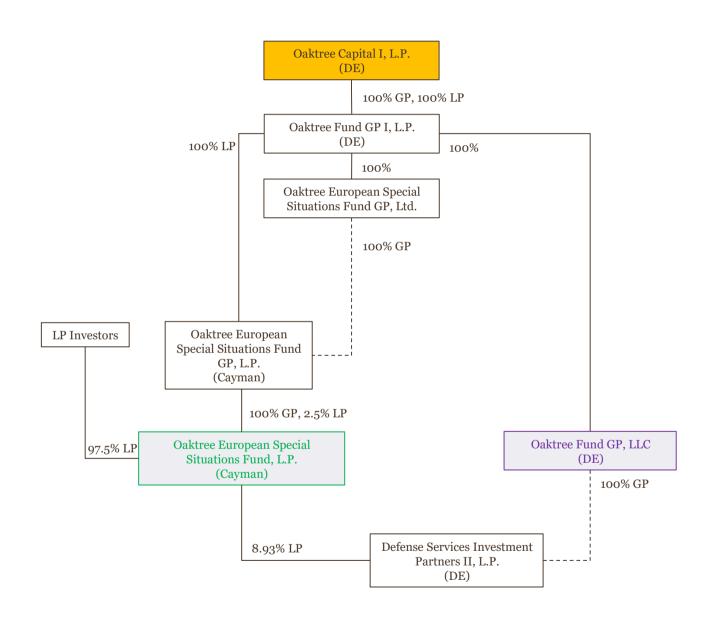

### Oaktree European Special Situations Fund, L.P. (DSIP II)

Legend

GP = General Partner interests, with control over an entity

LP = Limited Partner economic interests