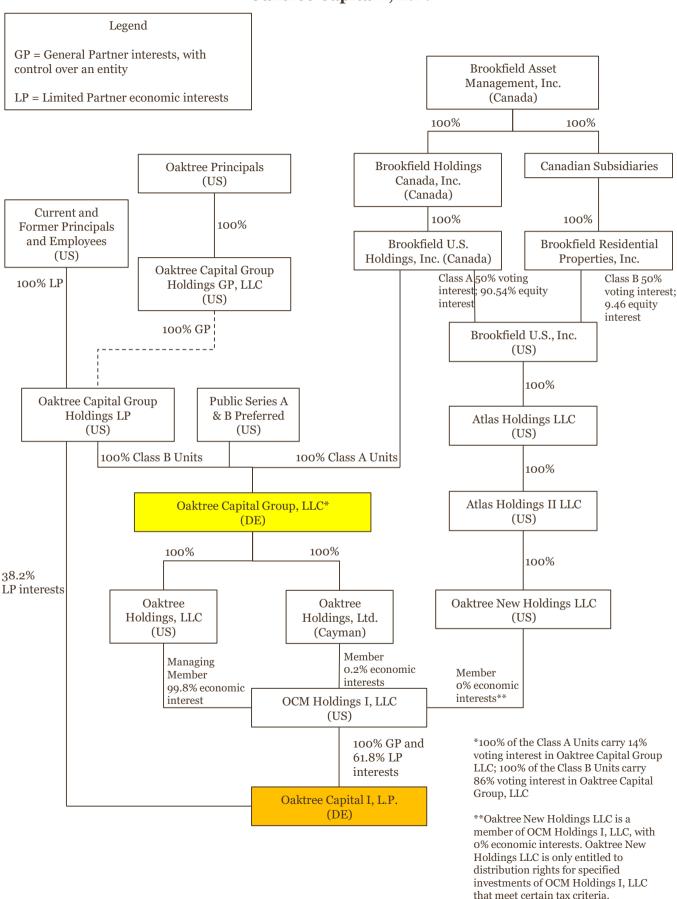

#### Oaktree Capital I, L.P.



### Oaktree European Principal Fund IV, L.P. (DSIP II)

Legend

GP = General Partner interests, with control over an entity

LP = Limited Partner economic interests



### Oaktree European Principal Fund IV, S.C.S. (DSIP II)

Legend

GP = General Partner interests, with control over an entity

LP = Limited Partner economic interests



### Oaktree European Special Situations Fund, L.P. (DSIP II)

Legend

GP = General Partner interests, with control over an entity

LP = Limited Partner economic interests



## DSIP II Co-Invest A, L.P.



<sup>\*</sup>Principal place of business ("PPB") for Kaiser Permanente Group Trust and Kaiser Foundation Hospitals is California. PPB for The Lincoln National Life Insurance Company is Indiana. PPB for Meta Aerospace MB LLC is New York.

# Meta Aerospace