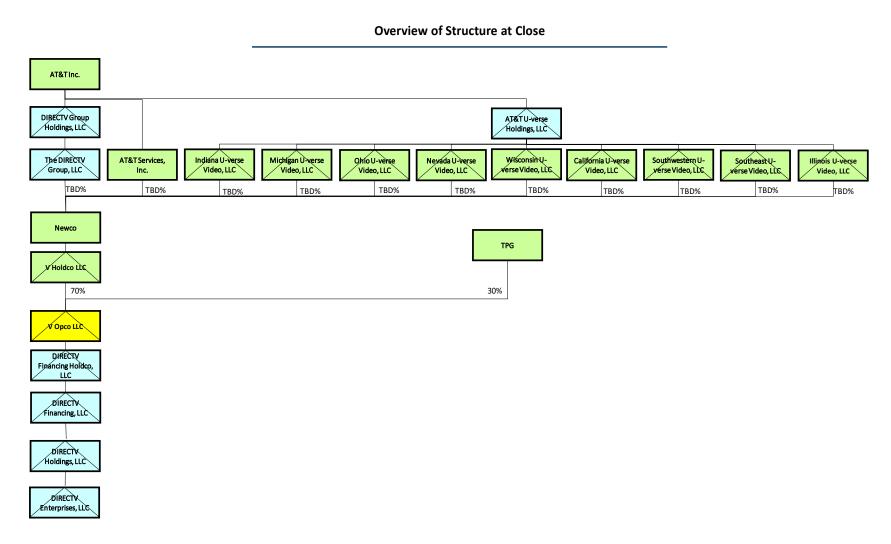

## **Supplement to Question A.20**

The transferee, V OpCo LLC, will be co-owned and co-managed by AT&T Inc. ("AT&T") and an affiliate of TPG Global, LLC ("TPG"), TPG VIII Merlin Investment Holdings, L.P., a Delaware limited partnership. The post-closing ownership structure of the transferee is provided in the below charts.

AT&T is a media and communications company, and the intermediate subsidiaries, which are identified in the chart, all are or plan to be Delaware-organized holding companies. The principal businesses of the AT&T subsidiaries are listed below. AT&T is a publicly traded corporation whose stock is widely held by the public with no person or entity holding a ten percent or greater ownership interest in AT&T as of February 28, 2021.

## Principal Businesses of AT&T Subsidiaries Post-Closing

| <b>Entity Name</b>              | Principal Business                               |
|---------------------------------|--------------------------------------------------|
| DIRECTV Group Holdings, LLC     | Holding Company                                  |
| The DIRECTV Group, LLC          | Holding Company                                  |
| AT&T Services, Inc.             | Provision of Shared Services to AT&T Affiliates  |
| AT&T U-verse Holdings, LLC      | Holding Company                                  |
| DIRECTV Financing Holdco, LLC   | Holding Company                                  |
| DIRECTV Financing, LLC          | Financing Company                                |
| DIRECTV Holdings, LLC           | Holding Company                                  |
| DIRECTV Enterprises, LLC        | Provision of Direct Broadcast Satellite Services |
| Indiana U-verse Video, LLC      | Holding Company                                  |
| Michigan U-verse Video, LLC     | Holding Company                                  |
| Ohio U-verse Video, LLC         | Holding Company                                  |
| Nevada U-verse Video, LLC       | Holding Company                                  |
| Wisconsin U-verse Video, LLC    | Holding Company                                  |
| California U-verse Video, LLC   | Holding Company                                  |
| Southwestern U-verse Video, LLC | Holding Company                                  |
| Southeast U-verse Video, LLC    | Holding Company                                  |
| Illinois U-verse Video, LLC     | Holding Company                                  |

<sup>\*</sup> TPG ownership structure is provided separately in the below chart.

<sup>\*\*</sup> This chart represents the ultimate ownership structure for the 70% common equity interest of AT&T Inc. in the licensee, DIRECTV Enterprises, LLC. Not all intermediate entities listed here will necessarily acquire their interests in DIRECTV Enterprises, LLC, at the closing of the AT&T/TPG transaction.