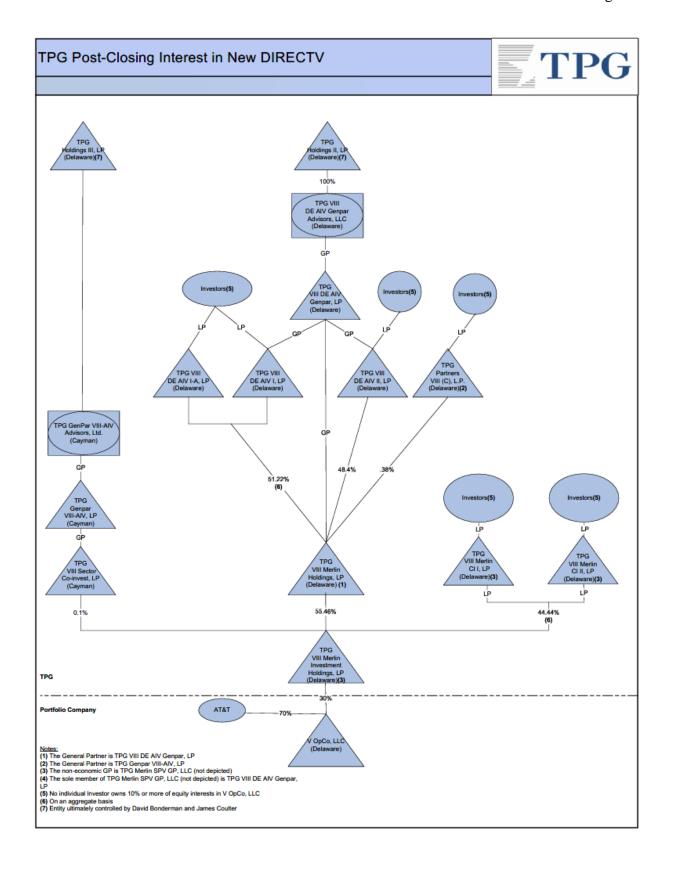

TPG is a global alternative asset firm. The TPG entity that will hold the interest in V OpCo LLC -- TPG VIII Merlin Investment Holdings, L.P. -- is ultimately controlled by David Bonderman and James Coulter, who are both U.S. citizens.

The following entities hold a ten percent or greater ownership interest in V OpCo LLC:

- TPG VIII Merlin Holdings, L.P.
  - o 30% in V OpCo LLC
  - o Business address: 301 Commerce Street, Suite 3300, Fort Worth, Texas 76102
  - o Principal line of business: holding company
  - o Citizenship: Delaware

-

<sup>&</sup>lt;sup>1</sup> Effective April 1, 2021, Pascal Desroches will succeed Mr. Stephens, who is retiring, as Senior Executive Vice President & Chief Financial Officer.

- TPG VIII Merlin Investment Holdings, L.P.
  - o 30% in V OpCo LLC
  - o Business address: 301 Commerce Street, Suite 3300, Fort Worth, Texas 76102
  - o Principal line of business: holding company
  - o Citizenship: Delaware
- TPG VIII DE AIV II, L.P.
  - o 14.52% in V OpCo LLC
  - o Business address: 301 Commerce Street, Suite 3300, Fort Worth, Texas 76102
  - o Principal line of business: holding company
  - o Citizenship: Delaware
- TPG VIII DE AIV I-A, L.P.
  - o 30% in V OpCo LLC on an aggregate basis with TPG VIII DE AIV I, L.P.
  - o Business address: 301 Commerce Street, Suite 3300, Fort Worth, Texas 76102
  - o Principal line of business: holding company
  - o Citizenship: Delaware
- TPG VIII DE AIV I, L.P.
  - o 30% in V OpCo LLC on an aggregate basis with TPG VIII DE AIV I-A, L.P.
  - o Business address: 301 Commerce Street, Suite 3300, Fort Worth, Texas 76102
  - o Principal line of business: holding company
  - o Citizenship: Delaware

<sup>\*</sup> TPG ownership structure is provided separately in the below chart.

<sup>\*\*</sup> This chart represents the ultimate ownership structure for the 70% common equity interest of AT&T Inc. in the licensee, DIRECTV Enterprises, LLC. Not all intermediate entities listed here will necessarily acquire their interests in DIRECTV Enterprises, LLC, at the closing of the AT&T/TPG transaction.