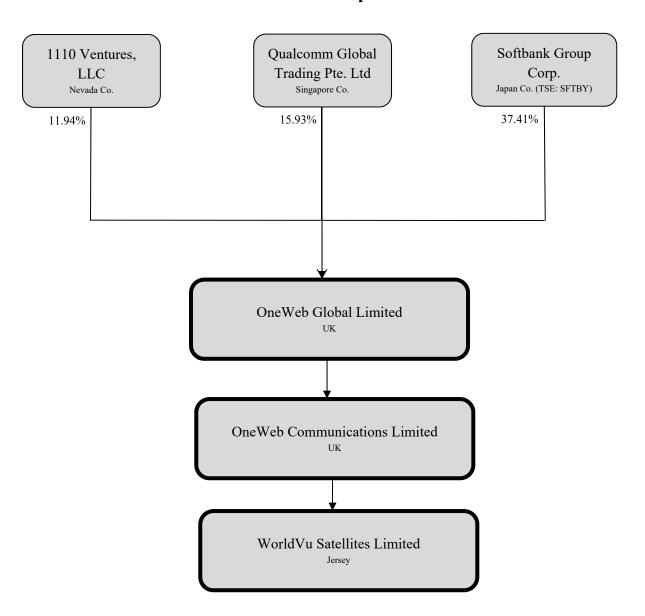

The names, addresses, and citizenship of stockholders of record directly or indirectly owning and/or voting 10 percent or more of OneWeb voting stock are:

| Name                                | Place of Incorporation | Address                                                         | <u>Shareholding</u> |                                       |
|-------------------------------------|------------------------|-----------------------------------------------------------------|---------------------|---------------------------------------|
|                                     |                        |                                                                 | <u>Shares</u>       | Percent                               |
| Qualcomm Global<br>Trading Pte. Ltd | Singapore              | 5775<br>Morehouse<br>Drive<br>San Diego,<br>California<br>92121 | 1,032,198           | 15.93% of<br>OneWeb Global<br>Limited |
|                                     |                        |                                                                 |                     |                                       |

| Name                             | Place of Incorporation | Address                                                               | Share     | holding                                        |
|----------------------------------|------------------------|-----------------------------------------------------------------------|-----------|------------------------------------------------|
| SoftBank Group Corp.             | Japan                  | 1-9-1<br>Higashi-<br>shimbashi,<br>Minato-ku,<br>Tokyo 105-<br>7303   | 2,424,243 | 37.41% of<br>OneWeb Global<br>Limited          |
| 1110 Ventures, LLC               | Nevada                 | 135 South<br>River Road<br>Sewalls<br>Point, Florida<br>34996         | 773,920   | 11.94% of<br>OneWeb Global<br>Limited          |
| OneWeb Global Limited            | United<br>Kingdom      | Can be reached at address of WorldVu Satellites Limited, stated above |           | 100% of<br>OneWeb<br>Communications<br>Limited |
| OneWeb<br>Communications Limited | United<br>Kingdom      | Can be reached at address of WorldVu Satellites Limited, stated above |           | 100% of<br>WorldVu<br>Satellites<br>Limited    |

No other individuals or entities directly or indirectly hold a 10 percent or greater ownership or voting interest in OneWeb.

Please see below for an organizational chart reflecting the stockholders of record owning and/or voting, directly or indirectly, 10 percent or more of OneWeb voting stock:

## **OneWeb Ownership Chart**