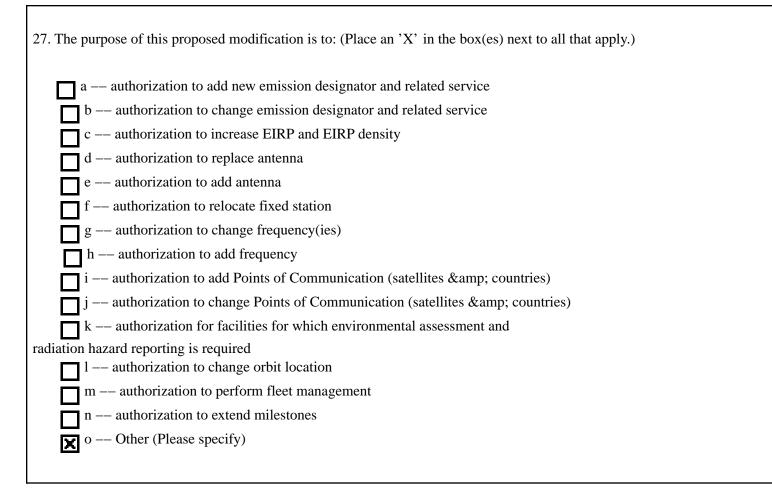

#### PURPOSE OF MODIFICATION

SES Americom, Inc. hereby requests modification of its license for the AMC-6 satellite to extend the license term and authorize retirement of the satellite at its end of life.

Narr and Tech App

| 43a. Geographic Service Rule Certification<br>By selecting A, the undersigned certifies that the applicant is not subject to the geographic service or geographic<br>coverage requirements specified in 47 C.F.R. Part 25.                                                                                                                                                                                                                                                                                                       | ● A                   |
|----------------------------------------------------------------------------------------------------------------------------------------------------------------------------------------------------------------------------------------------------------------------------------------------------------------------------------------------------------------------------------------------------------------------------------------------------------------------------------------------------------------------------------|-----------------------|
| By selecting B, the undersigned certifies that the applicant is subject to the geographic service or geographic coverage requirements specified in 47 C.F.R. Part 25 and will comply with such requirements.                                                                                                                                                                                                                                                                                                                     | <b>О</b> <sup>В</sup> |
| By selecting C, the undersigned certifies that the applicant is subject to the geographic service or geographic coverage requirements specified in 47 C.F.R. Part 25 and will not comply with such requirements because it is not feasible as a technical matter to do so, or that, while technically feasible, such services would require so many compromises in satellite design and operation as to make it economically unreasonable. A narrative description and technical analysis demonstrating this claim are attached. | <b>O</b> C            |