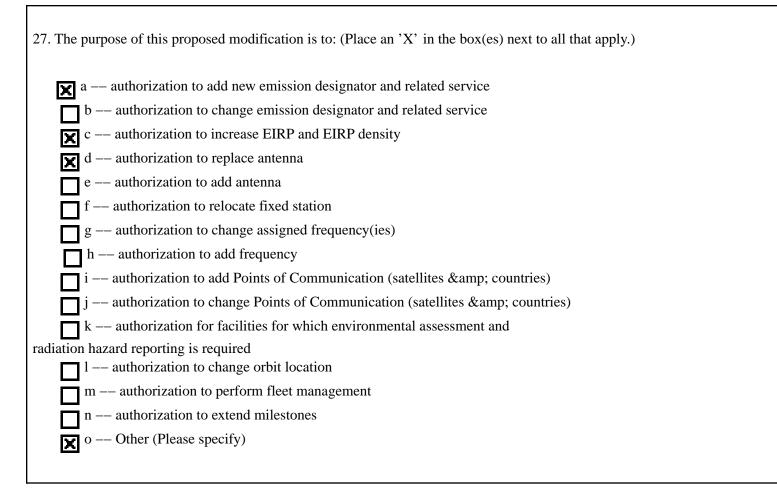

|
| e. Geostationary Space Station                                                                      |
| • f. Non–Geostationary Space Station                                                                |
| • g. Other (please specify)                                                                         |
|                                                                                                     |
| 26. TYPE OF EARTH STATION FACILITY:                                                                 |
| Transmit/Receive      Transmit−Only      Receive−Only      N/A                                      |
| "For Space Station applications, select N/A."                                                       |

## PURPOSE OF MODIFICATION



## ENVIRONMENTAL POLICY

28. Would a Commission grant of any proposal in this application or amendment have a significant environmental impact as defined by 47 CFR 1.1307? If YES, submit the statement as required by Sections 1.1308 and 1.1311 of the Commission's rules, 47 C.F.R. 1.1308 and 1.1311, as an exhibit to this application. A Radiation Hazard Study must accompany all applications for new transmitting facilities, major modifications, or major amendments.

ALIEN OWNERSHIP Earth station applicants not proposing to provide broadcast, common carrier, aeronautical en route or aeronautical fixed radio station services are not required to respond to Items 30–34.

| 29. Is the applicant a foreign government or the representative of any foreign government?