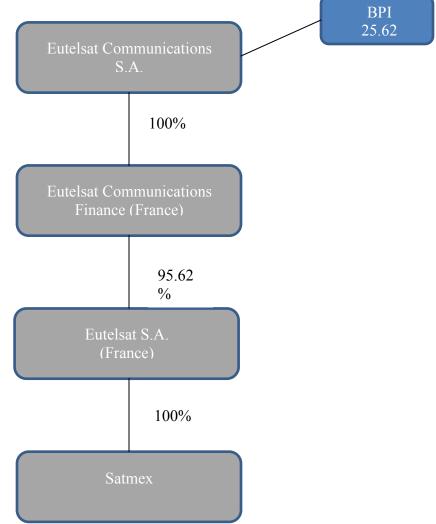

Satmex is a direct wholly-owned subsidiary of Eutelsat, S.A. ("Eutelsat"), a société anonyme organized under the laws of France. Eutelsat is a direct subsidiary of Eutelsat Communications Finance S.A.S., a société par actions simplifiée organized under the laws of France ("Eutelsat Finance"). Eutelsat Finance is a direct wholly-owned subsidiary of Eutelsat Communications S.A. ("Eutelsat Communications"), a société anonyme organized under the laws of France. 95.62% of Eutelsat's share capital is held by Eutelsat Finance. The sole activity of Eutelsat Finance is to hold the share capital of Eutelsat.

The address for Eutelsat, Eutelsat Finance, and Eutelsat Communications is 70, rue Balard, F-75502 Paris Cedex 15, France. Eutelsat provided detailed information regarding its ownership structure pursuant to its 2013 acquisition of Satmex; for additional information, please refer to the filing it made in connection with that proceeding.<sup>1</sup>

The name, address, and citizenship of the only stockholder of record owning and/or voting 10% or more of Eutelsat Communications is Bpifrance participations (the "BPI"), which owns 25.62% of the share capital of Eutelsat Communications. BPI is a société anonyme organized under the laws of France in 2008 to enhance equity in France and help stabilize French companies during the economic crisis. The address of the BPI is 56 Rue de Lille, 75007 Paris, France.

See Exhibit A for an organizational chart illustrating the ownership structure of Satmex.

FCC Form 312 Response to Questions 34 and 40 Page 3 of 3

## EXHIBIT A

## **Ownership of Satmex**