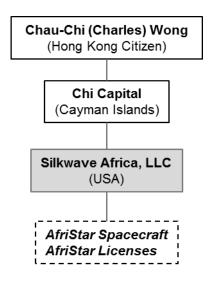

## **Response to Questions 40 and A20 Ownership and Control of Silkwave**

Attached below is a chart depicting the organizational structure of the ownership and control of the proposed assignee, Silkwave Africa, LLC, a Delaware limited liability company ("**Silkwave**"). All percentage interests in the chart and below refer to both equity and voting interests.

The names, addresses, citizenships, and primary businesses of Silkwave and the direct and indirect holders of at least 10% of the equity or voting interests of Silkwave are listed below:

Silkwave Africa, LLC (Delaware, USA LLC) c/o Paul, Weiss, Rifkind, Wharton & Garrison, LLP 2001 K Street N.W., Suite 500, Washington DC, 20006 Attn: Patrick S. Campbell, Counsel to Silkwave Primary business: Communications

Chi Capital (Cayman Islands company with limited liability) ("Chi Capital") 1211, Zone F, Cyberport 3, Hong Kong Primary business: Investment Interest in Silkwave: 100% directly-held as sole member of Silkwave

Mr. Chau-Chi (Charles) Wong (Hong Kong citizen) 1211, Zone F, Cyberport 3, Hong Kong Primary business: Investment Interest in Silkwave: 100% indirectly-held as sole member of Chi Capital

No other person or entity holds a 10% or greater equity or voting interest in Silkwave, either directly or indirectly.