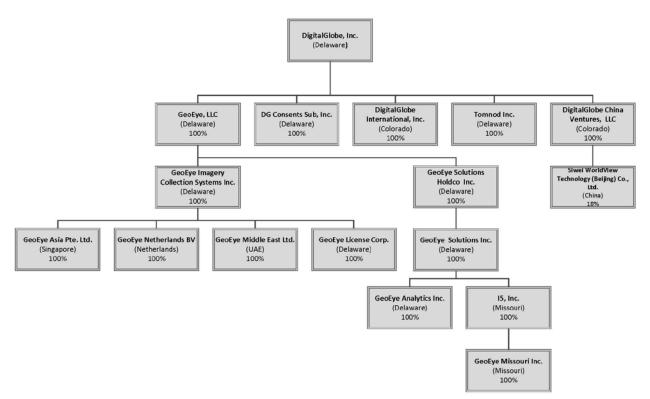

## **Statement Identifying Nature and Extent of Control**

The following organizational diagram identifies the nature and extent of control of the assignee, DG Consents Sub, Inc.

DigitalGlobe, Inc. Corporate Structure

As depicted above, DG Consents Sub, Inc. is directly controlled by DigitalGlobe, Inc., a Delaware corporation, with an address of 1601 Dry Creek Drive, Longmont, Colorado 80503. The proposed assignor, GeoEye License Corp., is itself indirectly controlled by DigitalGlobe, Inc. The primary business of DigitalGlobe, Inc. is the provision of earth imagery products and services composed of daily imagery from its high-resolution satellites and an archive of high-resolution digital imagery products.