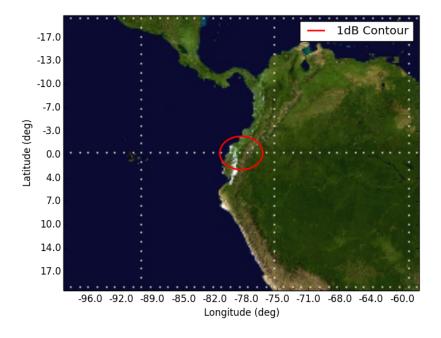

Figure 3: Orbit 3, Beam UU1P UU1P - Orbit 3 Apogee (600km)

Figure 4: Orbit 4, Beam UU1P UU1P - Orbit 4 Apogee (500km)

Figure 5: Orbit 5, Beam UU1P UU1P - Orbit 5 Apogee (600km)

Figure 6: Orbit 6, Beam UU1P UU1P - Orbit 6 Apogee (600km)