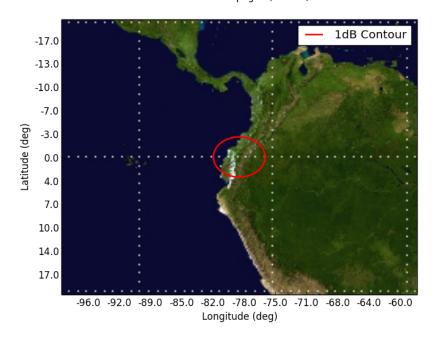

Figure 3: Orbit 3, Beam UU1P UU1P - Orbit 3 Apogee (600km)

Figure 4: Orbit 4, Beam UU1P UU1P - Orbit 4 Apogee (500km)

Figure 5: Orbit 5, Beam UU1P UU1P - Orbit 5 Apogee (600km)

Figure 6: Orbit 6, Beam UU1P UU1P - Orbit 6 Apogee (600km)