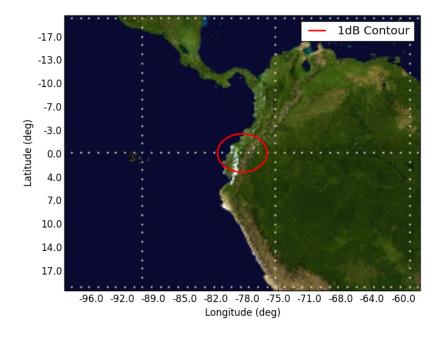

## Antenna Pattern Contours: UU1P

Harrison Caudill <a href="mailto:known"><a href="mailto:known">known</a> November 11, 2016

Figure 1: Orbit 1, Beam UU1P  $\label{eq:UU1P-Orbit 1 Apogee (720km)}$ 

Figure 2: Orbit 2, Beam UU1P UU1P - Orbit 2 Apogee (580km)