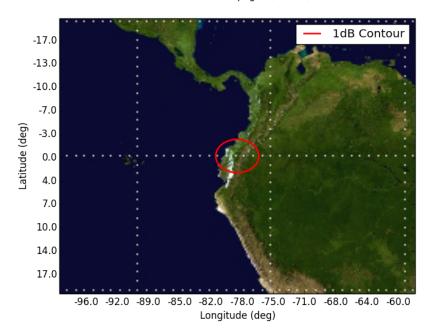

Figure 3: Orbit 3, Beam UU1P UU1P - Orbit 3 Apogee (600km)

Figure 4: Orbit 4, Beam UU1P UU1P - Orbit 4 Apogee (500km)

Figure 5: Orbit 5, Beam UU1P UU1P - Orbit 5 Apogee (600km)

Figure 6: Orbit 6, Beam UU1P UU1P - Orbit 6 Apogee (600km)