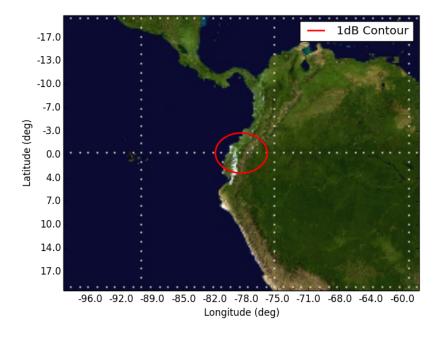

## Antenna Pattern Contours: UU1P

Harrison Caudill <a href="mailto:known"><a href="mailto:known">known</a> November 11, 2016

Figure 1: Orbit 1, Beam UU1P  $\label{eq:UU1P-Orbit 1 Apogee (720km)}$ 

Figure 2: Orbit 2, Beam UU1P UU1P - Orbit 2 Apogee (580km)