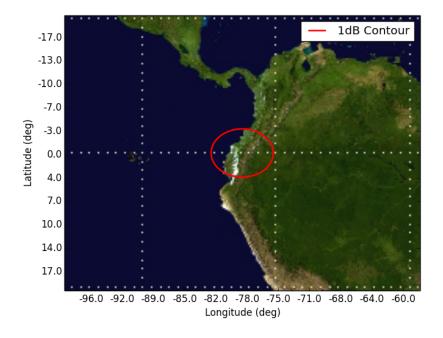

## Antenna Pattern Contours: UU1P

Harrison Caudill <a href="mailto:known"><a href="mailto:known">known</a> November 11, 2016

Figure 1: Orbit 1, Beam UU1P  $\label{eq:UU1P-Orbit 1 Apogee (720km)}$ 

Figure 2: Orbit 2, Beam UU1P UU1P - Orbit 2 Apogee (580km)