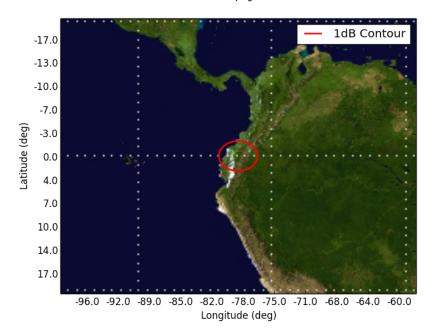

Figure 3: Orbit 3, Beam UU1P UU1P - Orbit 3 Apogee (600km)

Figure 4: Orbit 4, Beam UU1P UU1P - Orbit 4 Apogee (500km)

Figure 5: Orbit 5, Beam UU1P UU1P - Orbit 5 Apogee (600km)

Figure 6: Orbit 6, Beam UU1P UU1P - Orbit 6 Apogee (600km)